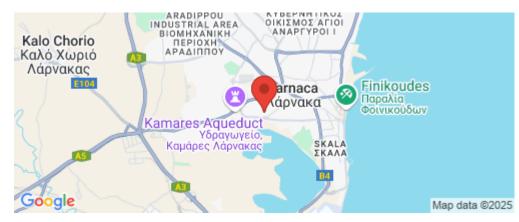

Ria Court 88 is located in Ayiou Orous Street in Larnaca. Mention its location to any resident of Larnaca City and the grandeur is instantly recognized. Living in Ria Court 88, means being minutes from practically all of the best Larnaca has to offer: Downtown, the shops and cafes of Finicoudes, the Larnaca Marina, the Makenzie night life, the pedestrian paths of the Pattichion Park and Lake and much more.

Amenities Location

• Elevator Region: Larnaca

Coordinates: **34.913367196979** / **33.61026763916** 

**Price: €250 000 + VAT** 

VAT for this property is €12,500 or €47,500. VAT usually is 19%. If it is your first purchase of property, you can have VAT reduced to 5% for the first 150sq.m. of the property.