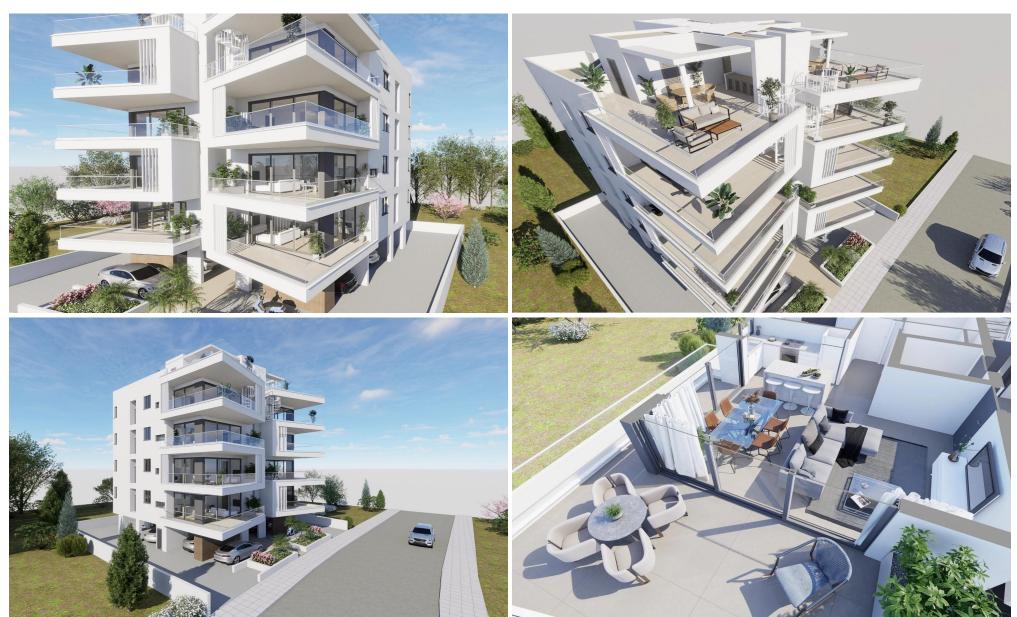

## 3 Bedroom Apartment for Sale in Drosia, Larnaca District

This project has been carefully designed by our architects, engineers and other consultants to maximize the living experience for its residents. The CLASS A ENERGY EFFICIENT Building comprises of only 4 floors with a total of EIGHT 3 bedroom apartments.

Ria Court 88 is located in Ayiou Orous Street in Larnaca. Mention its location to any resident of Larnaca City and the grandeur is instantly recognized. Living in Ria Court 88, means being minutes from practically all of the best Larnaca has to offer: Downtown, the shops and cafes of Finicoudes, the Larnaca Marina, the Makenzie night life, the pedestrian paths of the Pattichion Park and Lake and much more.