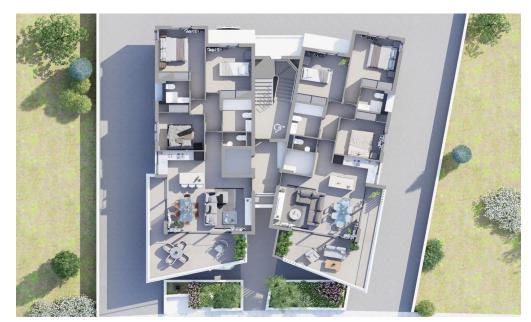

## 3 Bedroom Apartment for Sale in Drosia, Larnaca District

This project has been carefully designed by our architects, engineers and other consultants to maximize the living experience for its residents. The CLASS A ENERGY EFFICIENT Building comprises of only 4 floors with a total of EIGHT 3 bedroom apartments.

| Property Info        | Plot / Area Info | Additional info              |
|----------------------|------------------|------------------------------|
| Covered Area         | 111              | Reference Number <b>3992</b> |
| Covered Veranda      | 20               |                              |
| Floor Number         | 2                | Property type Apartment      |
| Total Number of Floo | ors 4            | Bathrooms <b>3</b>           |