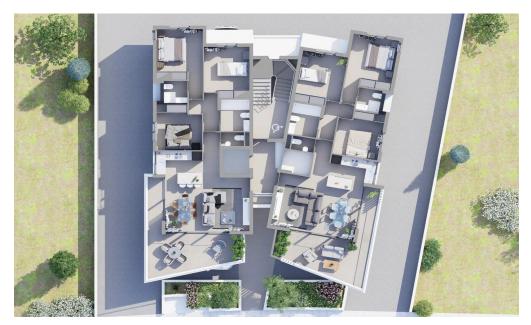

## 3 Bedroom Apartment for Sale in Drosia, Larnaca District

This project has been carefully designed by our architects, engineers and other consultants to maximize the living experience for its residents. The CLASS A ENERGY EFFICIENT Building comprises of only 4 floors with a total of EIGHT 3 bedroom apartments.

| Property Info        | Plot / Area Info | Additional info              |
|----------------------|------------------|------------------------------|
| Covered Area         | 111              | Reference Number <b>3997</b> |
| Covered Veranda      | 20               |                              |
| Floor Number         | 1                | Property type Apartment      |
| Total Number of Floo | ors 4            | Bathrooms <b>3</b>           |