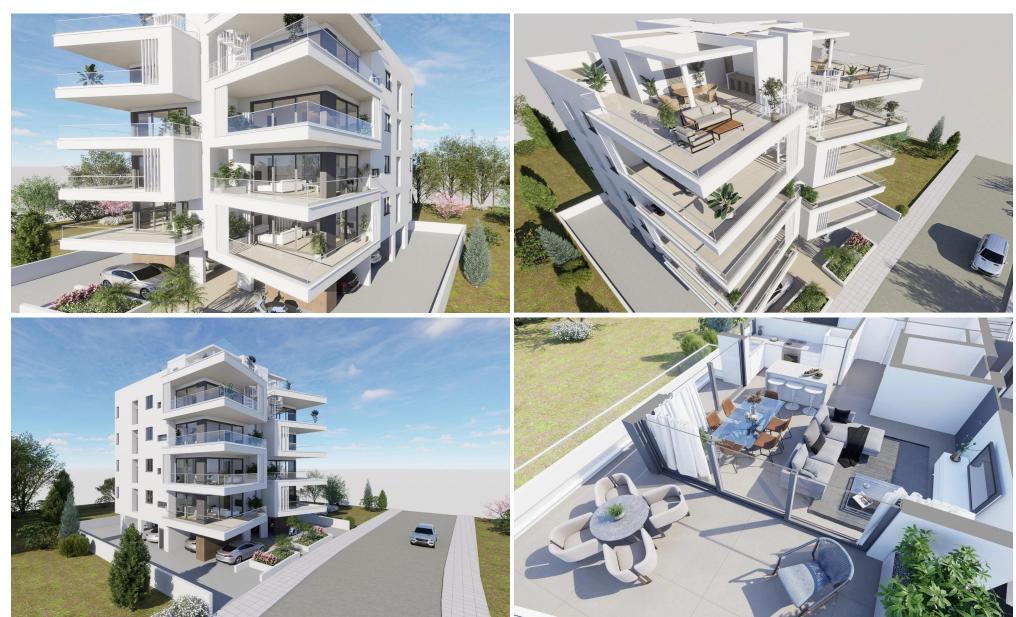

## 3 Bedroom Apartment for Sale in Drosia, Larnaca District

This project has been carefully designed by our architects, engineers and other consultants to maximize the living experience for its residents. The CLASS A ENERGY EFFICIENT Building comprises of only 4 floors with a total of EIGHT 3 bedroom apartments.

Ria Court 88 is located in Ayiou Orous Street in Larnaca. Mention its location to any resident of Larnaca City and the grandeur is instantly recognized. Living in Ria Court 88, means being minutes from practically all of the best Larnaca has to offer: Downtown, the shops and cafes of Finicoudes, the Larnaca Marina, the Makenzie night life, the pedestrian paths of the Pattichion Park and Lake and much more.