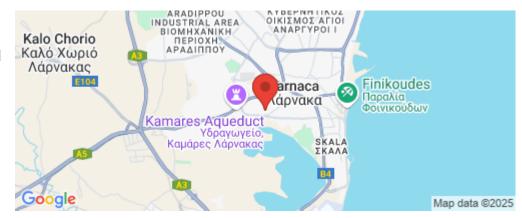

Ria Court 88 is located in Ayiou Orous Street in Larnaca. Mention its location to any resident of Larnaca City and the grandeur is instantly recognized. Living in Ria Court 88, means being minutes from practically all of the best Larnaca has to offer: Downtown, the shops and cafes of Finicoudes, the Larnaca Marina, the Makenzie night life, the pedestrian paths of the Pattichion Park and Lake and much more.

Amenities Location

• Elevator Region: Larnaca

Coordinates: **34.913367196979** / **33.61026763916** 

Price: €285 000 + VAT

VAT for this property is €14,250 or €54,150. VAT usually is 19%. If it is your first purchase of property, you can have VAT reduced to 5% for the first 150sq.m. of the property.