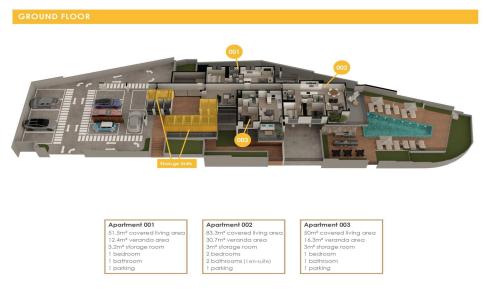

## 1 Bedroom Apartment for Sale in Oroklini, Larnaca District

This architectural masterpiece features breathtaking contemporary design, stunning sea views, and luxury amenities, including a gym, pool, and BBQ area. Elevate your lifestyle with the perfect blend of elegance and tranquility.

| Property Info          |                         | Plot / Area Info |                             | Additional info  |                    |
|------------------------|-------------------------|------------------|-----------------------------|------------------|--------------------|
| Covered Area           | 63                      |                  |                             | Reference Number | 4000               |
| Covered Veranda        | 12                      | Pool<br>Parking  | Common, Yes<br>Covered, Yes |                  | 4000               |
| Total Number of Floors | 3                       |                  |                             | . , , , ,        | Apartment          |
| Energy Efficiency      | A                       |                  |                             | Condition        | Under Construction |
| Heating                | Autonomous Heating, Yes |                  |                             | Bathrooms        | 1                  |