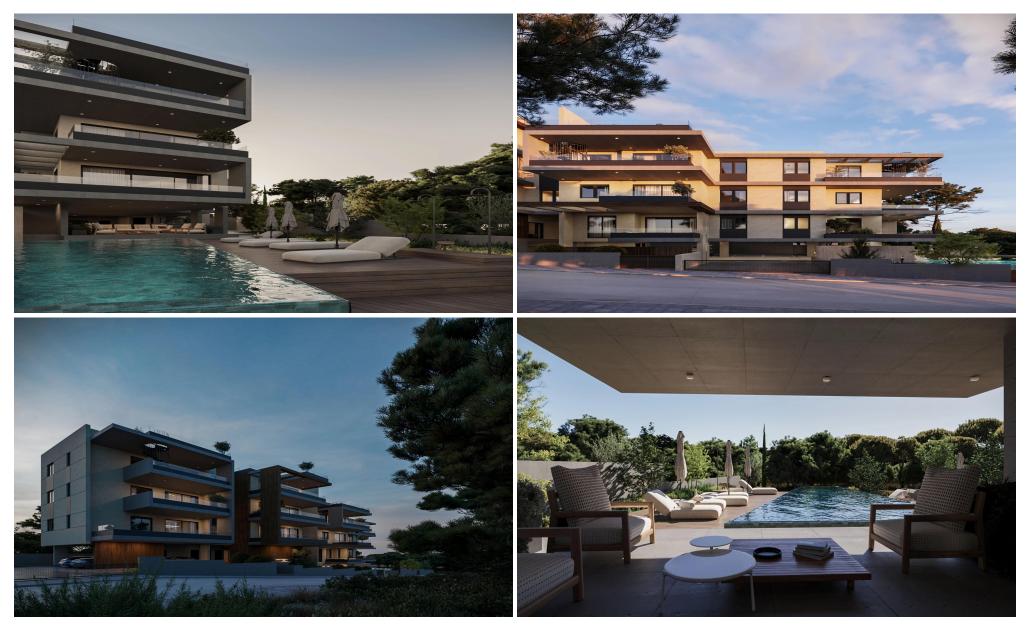

## 1 Bedroom Apartment for Sale in Oroklini, Larnaca District

This architectural masterpiece features breathtaking contemporary design, stunning sea views, and luxury amenities, including a gym, pool, and BBQ area. Elevate your lifestyle with the perfect blend of elegance and tranquility.