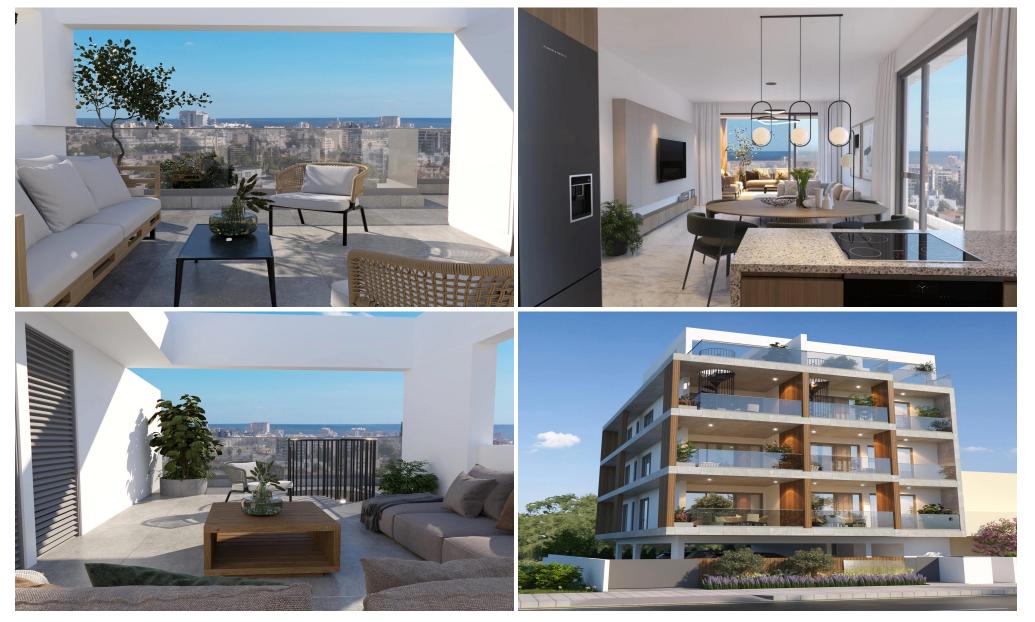

## **2 Bedroom Apartment for Sale in Larnaca District**

This striking new collection of Exclusive Apartments is located in the sought-after area of FANEROMENI in Vyzantiou Street, Larnaca, Cyprus. It is just 100 meters from the Salina park in Larnaca, 500m away from American academy and 900m away from Larnaca downtown shopping centre and Finicoudes Beach and Larnaca Marina.

Mention its location to any resident of Larnaca City and the grandeur is instantly recognized. Residents of this project will become part of this celebrated history and enjoy its central location. Living here means being minutes from practically all of the best Larnaca has to offer: Downtown, the shops and cafes of Phinicoudes, the Makenzie night life, the pedestrian...