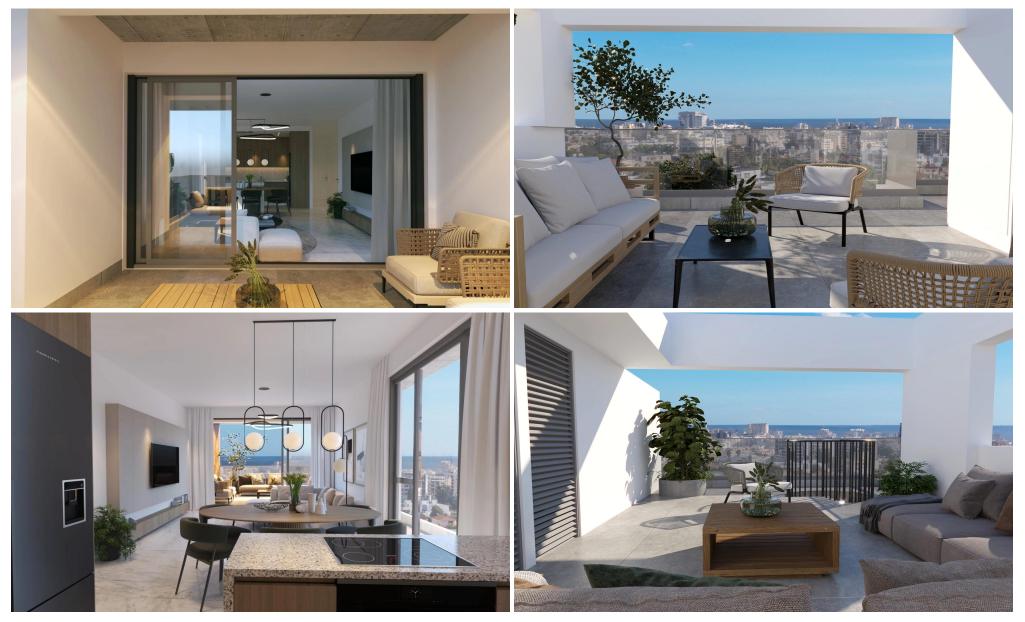

### **1** Bedroom Apartment for Sale in Larnaca District

This striking new collection of Exclusive Apartments is located in the sought-after area of FANEROMENI in Vyzantiou Street, Larnaca, Cyprus. It is just 100 meters from the Salina park in Larnaca, 500m away from American academy and 900m away from Larnaca downtown shopping centre and Finicoudes Beach and Larnaca Marina.

Mention its location to any resident of Larnaca City and the grandeur is instantly recognized. Residents of this project will become part of this celebrated history and enjoy its central location. Living here means being minutes from practically all of the best Larnaca has to offer: Downtown, the shops and cafes of Phinicoudes, the Makenzie night life, the pedestrian...