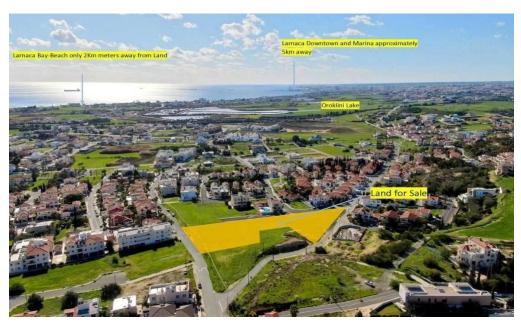

## 5,352m<sup>2</sup> Plot for Sale in Oroklini, Larnaca District

An amazing south facing piece of Land located on the hills of Oroklini Village offering panoramic views of the Larnaca bay and downtown. IDEAL FOR VILLAS OR FOR APARTMENTS DEVELOPMENT.