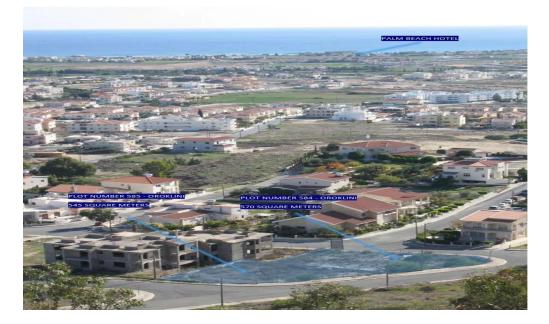

## 545m<sup>2</sup> Plot for Sale in Oroklini, Larnaca District

350 meters away from OROKLINI VILLAGE CENTER AND ALL AMENITIES. IDEAL FOR VILLAS OR APARTMENTS BUILDINGS.

## PLOT DETAILS:

- Plot area is 570 square meters
- Building density is 90%
- Building coverage 50%
- Floor allowed 2
- Height allowed 8,3 meters

| Property Info | Plot / Area Info |     | Additional info  |                |
|---------------|------------------|-----|------------------|----------------|
|               | Plot area        | 545 | Reference Number | 4008           |
|               |                  |     | Property type    | Land and Plots |