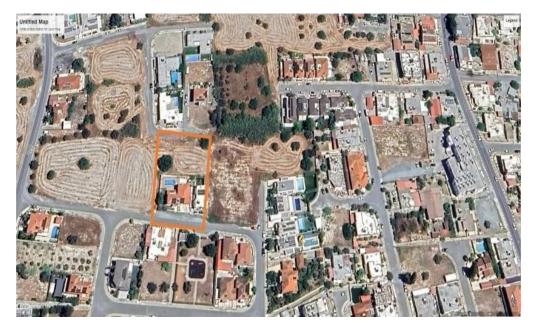

## 2,375m<sup>2</sup> Plot for Sale in Livadia Larnakas, Larnaca District

Available for purchase: A one-half (1/2) share of a land parcel located in Livadia, with a total area of 2375 square meters. This share benefits from a pre-existing division agreement registered in the land registry.

- Building density is 90%
- Floor allowed 2
- Height allowed 8,3 meters

| Property Info | Plot / Area Info |      | Additional info  |                |
|---------------|------------------|------|------------------|----------------|
|               | Plot area        | 2275 | Reference Number | 4009           |
|               | PIOL area        | 2375 | Property type    | Land and Plots |