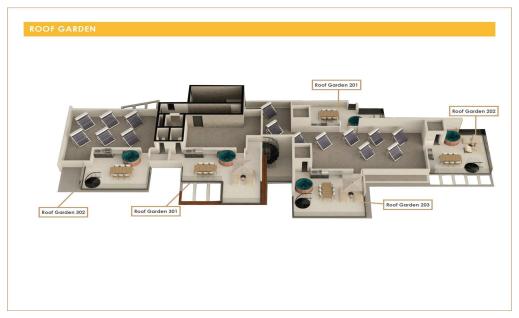

.

Region: Larnaca

| Energy Efficiency | A<br>Autonomous Heating, Yes<br>Location  |  |  |
|-------------------|-------------------------------------------|--|--|
| Heating           |                                           |  |  |
| Amenities         |                                           |  |  |
| • Roof Garden     | Location: Oroklini                        |  |  |
|                   | Constituetes, 24 001221700005 / 22 05400/ |  |  |