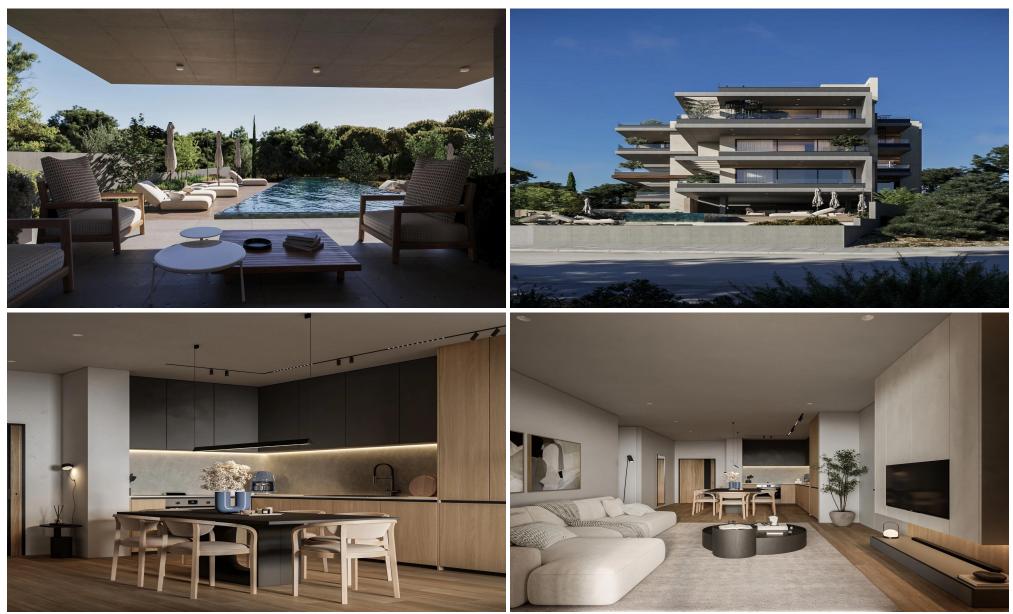

#### **1** Bedroom Apartment for Sale in Oroklini, Larnaca District

This architectural masterpiece features breathtaking contemporary design, stunning sea views, and luxury amenities, including a gym, pool, and BBQ area. Elevate your lifestyle with the perfect blend of elegance and tranquility.