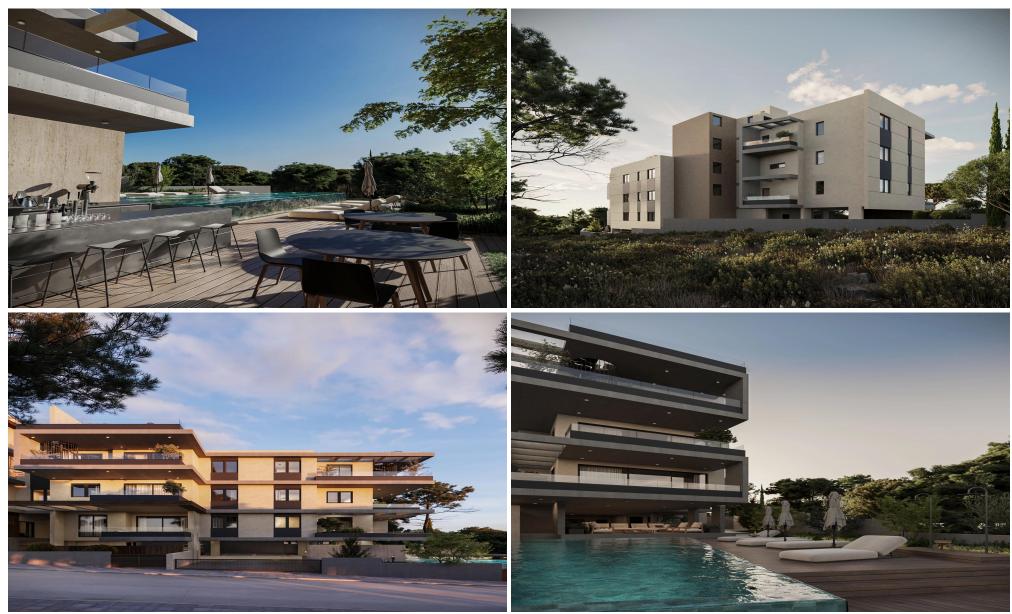

#### **1** Bedroom Apartment for Sale in Oroklini, Larnaca District

This architectural masterpiece features breathtaking contemporary design, stunning sea views, and luxury amenities, including a gym, pool, and BBQ area. Elevate your lifestyle with the perfect blend of elegance and tranquility.