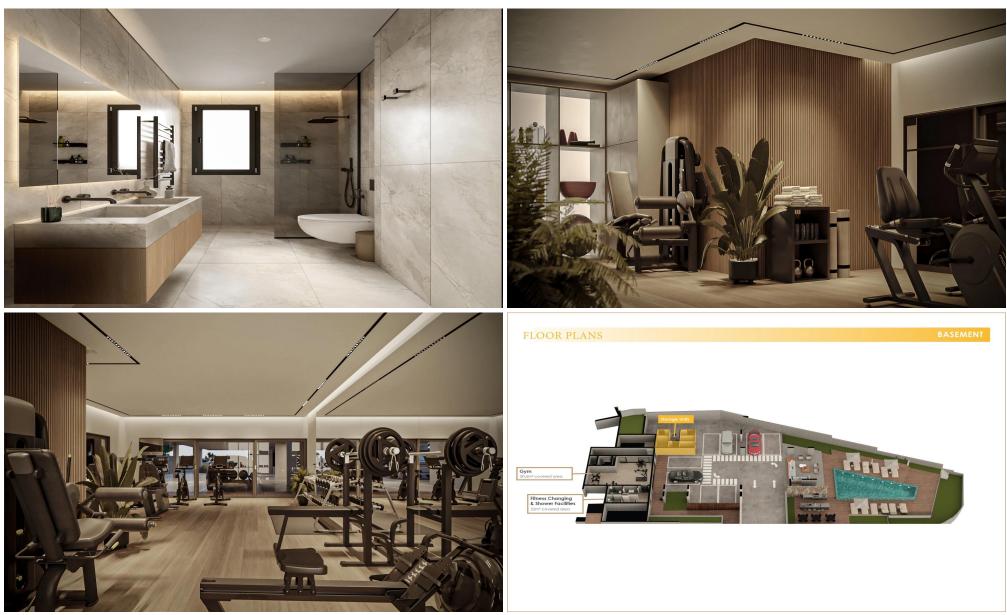

#### **1** Bedroom Apartment for Sale in Oroklini, Larnaca District

This architectural masterpiece features breathtaking contemporary design, stunning sea views, and luxury amenities, including a gym, pool, and BBQ area. Elevate your lifestyle with the perfect blend of elegance and tranquility.