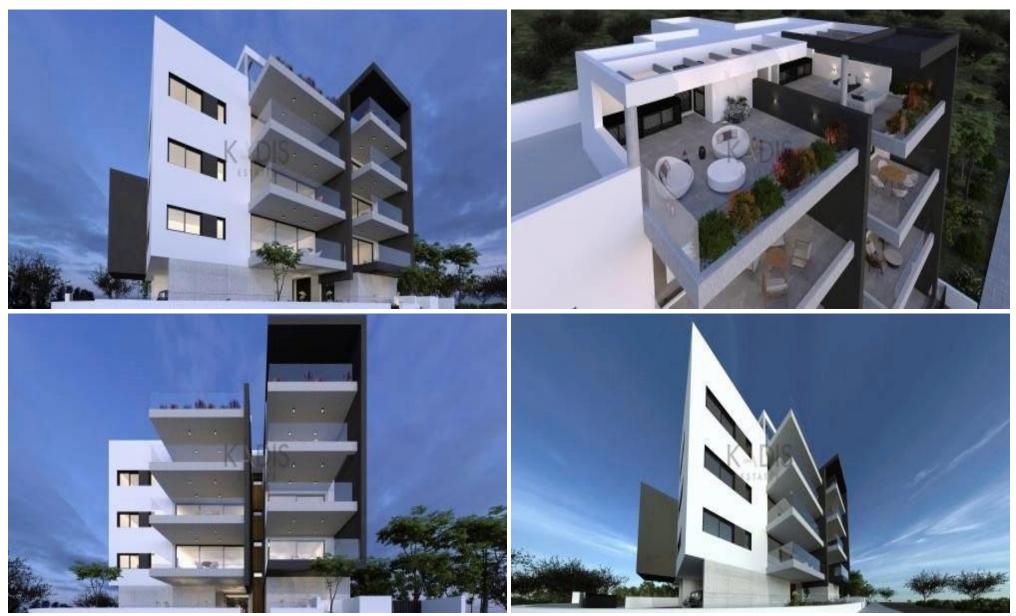

### 2 Bedroom Apartment for Sale in Latsia, Nicosia District

| <ul> <li>2 Bedrooms</li> <li>2 W/C</li> <li>Internal Area 80m2</li> <li>Covered Veranda 13.31</li> <li>En Suite Bathroom</li> <li>Guest WC</li> <li>Covered Parking</li> <li>Storage</li> <li>Photovoltaic Panels</li> <li>Energy Efficiency A</li> </ul> | n2                                                              | Agios MAMAS<br>Ar. MAMAΣ<br>Lakatamia<br>Λακατάμια<br>Ετάδιο ΓΣΠ<br>Στάδιο ΓΣΠ<br>Στάδιο ΓΣΠ<br>Στάδιο ΓΣΠ<br>Στάδιο ΓΣΠ<br>Στάδιο ΓΣΠ<br>Στάδιο ΓΣΠ<br>Ομγαστικός<br>La<br>Λατ<br>ΒΙΟΤΕΧΝΙΚΗ<br>ΠΕΡΙΟΧΗ<br>Four Day Clearance |                               | Geri<br>Γέρι<br>Η Map data ©2025 Google |  |
|-----------------------------------------------------------------------------------------------------------------------------------------------------------------------------------------------------------------------------------------------------------|-----------------------------------------------------------------|--------------------------------------------------------------------------------------------------------------------------------------------------------------------------------------------------------------------------------|-------------------------------|-----------------------------------------|--|
| Property Info                                                                                                                                                                                                                                             | Plot / Area Info                                                | Ad                                                                                                                                                                                                                             | Additional info               |                                         |  |
|                                                                                                                                                                                                                                                           |                                                                 | Re                                                                                                                                                                                                                             | Reference Number <b>11500</b> |                                         |  |
| Covered Area 80                                                                                                                                                                                                                                           |                                                                 | Pr                                                                                                                                                                                                                             | operty type                   | Apartment                               |  |
| Air Conditioning All ro                                                                                                                                                                                                                                   | oms, Yes                                                        | Co                                                                                                                                                                                                                             | ondition                      | Brand New                               |  |
|                                                                                                                                                                                                                                                           |                                                                 | Ba                                                                                                                                                                                                                             | athrooms                      | 2                                       |  |
| Amenities                                                                                                                                                                                                                                                 | Location                                                        |                                                                                                                                                                                                                                |                               |                                         |  |
| • Guest WC                                                                                                                                                                                                                                                | Location: Latsia<br>Coordinates: <b>35.1063639 / 33.3782668</b> | Region: <b>Nicosia</b>                                                                                                                                                                                                         |                               |                                         |  |