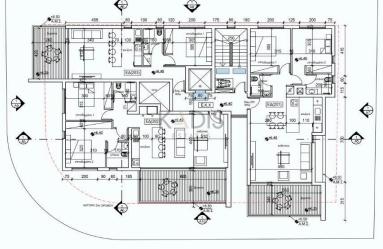

### 2 Bedroom Apartment for Sale in Latsia, Nicosia District

| <ul> <li>2 Bedrooms</li> <li>2 W/C</li> <li>Internal Area 80m2</li> <li>Covered Veranda 13.31</li> <li>En Suite Bathroom</li> <li>Guest WC</li> <li>Covered Parking</li> <li>Storage</li> <li>Photovoltaic Panels</li> <li>Energy Efficiency A</li> </ul> | n2                                                              | Agios MAMAS<br>Ar. MAMAΣ<br>Lakatamia<br>Λακατάμια<br>Ετάδιο ΓΣΠ<br>Στάδιο ΓΣΠ<br>Στάδιο ΓΣΠ<br>Στάδιο ΓΣΠ<br>Στάδιο ΓΣΠ<br>Στάδιο ΓΣΠ<br>Στάδιο ΓΣΠ<br>Ομγαστικός<br>La<br>Λατ<br>ΒΙΟΤΕΧΝΙΚΗ<br>ΠΕΡΙΟΧΗ<br>Four Day Clearance |                               | Geri<br>Γέρι<br>Η Map data ©2025 Google |  |
|-----------------------------------------------------------------------------------------------------------------------------------------------------------------------------------------------------------------------------------------------------------|-----------------------------------------------------------------|--------------------------------------------------------------------------------------------------------------------------------------------------------------------------------------------------------------------------------|-------------------------------|-----------------------------------------|--|
| Property Info                                                                                                                                                                                                                                             | Plot / Area Info                                                | Ad                                                                                                                                                                                                                             | Additional info               |                                         |  |
|                                                                                                                                                                                                                                                           |                                                                 | Re                                                                                                                                                                                                                             | Reference Number <b>11500</b> |                                         |  |
| Covered Area 80                                                                                                                                                                                                                                           |                                                                 | Pr                                                                                                                                                                                                                             | operty type                   | Apartment                               |  |
| Air Conditioning All ro                                                                                                                                                                                                                                   | oms, Yes                                                        | Co                                                                                                                                                                                                                             | ondition                      | Brand New                               |  |
|                                                                                                                                                                                                                                                           |                                                                 | Ba                                                                                                                                                                                                                             | athrooms                      | 2                                       |  |
| Amenities                                                                                                                                                                                                                                                 | Location                                                        |                                                                                                                                                                                                                                |                               |                                         |  |
| • Guest WC                                                                                                                                                                                                                                                | Location: Latsia<br>Coordinates: <b>35.1063639 / 33.3782668</b> | Region: <b>Nicosia</b>                                                                                                                                                                                                         |                               |                                         |  |