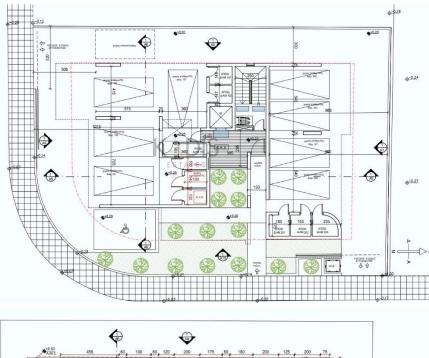

### 2 Bedroom Apartment for Sale in Latsia, Nicosia District

| <ul> <li>2 Bedrooms</li> <li>2 W/C</li> <li>Internal Area 80m2</li> <li>Covered Veranda 13.31</li> <li>En Suite Bathroom</li> <li>Guest WC</li> <li>Covered Parking</li> <li>Storage</li> <li>Photovoltaic Panels</li> <li>Energy Efficiency A</li> </ul> | n2                                                              | Agios MAMAS<br>Ar. MAMAΣ<br>Lakatamia<br>Λακατάμια<br>Ετάδιο ΓΣΠ<br>Στάδιο ΓΣΠ<br>Στάδιο ΓΣΠ<br>Στάδιο ΓΣΠ<br>Στάδιο ΓΣΠ<br>Στάδιο ΓΣΠ<br>Στάδιο ΓΣΠ<br>Ομγαστικός<br>La<br>Λατ<br>ΒΙΟΤΕΧΝΙΚΗ<br>ΠΕΡΙΟΧΗ<br>Four Day Clearance |                               | Geri<br>Γέρι<br>Η Map data ©2025 Google |  |
|-----------------------------------------------------------------------------------------------------------------------------------------------------------------------------------------------------------------------------------------------------------|-----------------------------------------------------------------|--------------------------------------------------------------------------------------------------------------------------------------------------------------------------------------------------------------------------------|-------------------------------|-----------------------------------------|--|
| Property Info                                                                                                                                                                                                                                             | Plot / Area Info                                                | Ad                                                                                                                                                                                                                             | Additional info               |                                         |  |
|                                                                                                                                                                                                                                                           |                                                                 | Re                                                                                                                                                                                                                             | Reference Number <b>11500</b> |                                         |  |
| Covered Area 80                                                                                                                                                                                                                                           |                                                                 | Pr                                                                                                                                                                                                                             | operty type                   | Apartment                               |  |
| Air Conditioning All ro                                                                                                                                                                                                                                   | oms, Yes                                                        | Co                                                                                                                                                                                                                             | ondition                      | Brand New                               |  |
|                                                                                                                                                                                                                                                           |                                                                 | Ba                                                                                                                                                                                                                             | athrooms                      | 2                                       |  |
| Amenities                                                                                                                                                                                                                                                 | Location                                                        |                                                                                                                                                                                                                                |                               |                                         |  |
| • Guest WC                                                                                                                                                                                                                                                | Location: Latsia<br>Coordinates: <b>35.1063639 / 33.3782668</b> | Region: <b>Nicosia</b>                                                                                                                                                                                                         |                               |                                         |  |