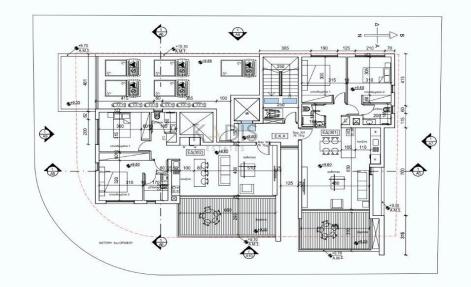

### 2 Bedroom Apartment for Sale in Latsia, Nicosia District

| <ul> <li>2 Bedrooms</li> <li>2 W/C</li> <li>Internal Area 80m2</li> <li>Covered Veranda 13.31</li> <li>En Suite Bathroom</li> <li>Guest WC</li> <li>Covered Parking</li> <li>Storage</li> <li>Photovoltaic Panels</li> <li>Energy Efficiency A</li> </ul> | n2                                                              | Agios MAMAS<br>Ar. MAMAΣ<br>Lakatamia<br>Λακατάμια<br>Ετάδιο ΓΣΠ<br>Στάδιο ΓΣΠ<br>Στάδιο ΓΣΠ<br>Στάδιο ΓΣΠ<br>Στάδιο ΓΣΠ<br>Στάδιο ΓΣΠ<br>Στάδιο ΓΣΠ<br>Ομγαστικός<br>La<br>Λατ<br>ΒΙΟΤΕΧΝΙΚΗ<br>ΠΕΡΙΟΧΗ<br>Four Day Clearance |                               | Geri<br>Γέρι<br>Η Map data ©2025 Google |  |
|-----------------------------------------------------------------------------------------------------------------------------------------------------------------------------------------------------------------------------------------------------------|-----------------------------------------------------------------|--------------------------------------------------------------------------------------------------------------------------------------------------------------------------------------------------------------------------------|-------------------------------|-----------------------------------------|--|
| Property Info                                                                                                                                                                                                                                             | Plot / Area Info                                                | Ad                                                                                                                                                                                                                             | Additional info               |                                         |  |
|                                                                                                                                                                                                                                                           |                                                                 | Re                                                                                                                                                                                                                             | Reference Number <b>11500</b> |                                         |  |
| Covered Area 80                                                                                                                                                                                                                                           |                                                                 | Pr                                                                                                                                                                                                                             | operty type                   | Apartment                               |  |
| Air Conditioning All ro                                                                                                                                                                                                                                   | oms, Yes                                                        | Co                                                                                                                                                                                                                             | ondition                      | Brand New                               |  |
|                                                                                                                                                                                                                                                           |                                                                 | Ba                                                                                                                                                                                                                             | athrooms                      | 2                                       |  |
| Amenities                                                                                                                                                                                                                                                 | Location                                                        |                                                                                                                                                                                                                                |                               |                                         |  |
| • Guest WC                                                                                                                                                                                                                                                | Location: Latsia<br>Coordinates: <b>35.1063639 / 33.3782668</b> | Region: <b>Nicosia</b>                                                                                                                                                                                                         |                               |                                         |  |