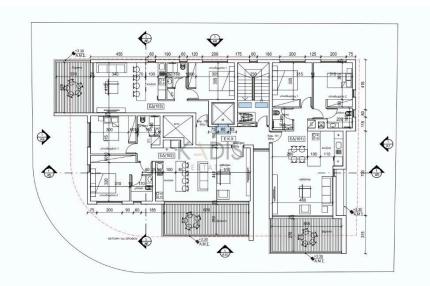

### 2 Bedroom Apartment for Sale in Latsia, Nicosia District

| <ul> <li>2 Bedrooms</li> <li>2 W/C</li> <li>Internal Area 80m2</li> <li>Covered Veranda 13.31</li> <li>En Suite Bathroom</li> <li>Guest WC</li> <li>Covered Parking</li> <li>Storage</li> <li>Photovoltaic Panels</li> <li>Energy Efficiency A</li> </ul> | n2                                                              | Agios MAMAS<br>Ar. MAMAΣ<br>Lakatamia<br>Λακατάμια<br>Ετάδιο ΓΣΠ<br>Στάδιο ΓΣΠ<br>Στάδιο ΓΣΠ<br>Στάδιο ΓΣΠ<br>Στάδιο ΓΣΠ<br>Στάδιο ΓΣΠ<br>Στάδιο ΓΣΠ<br>Ομγαστικός<br>La<br>Λατ<br>ΒΙΟΤΕΧΝΙΚΗ<br>ΠΕΡΙΟΧΗ<br>Four Day Clearance |                               | Geri<br>Γέρι<br>Η Map data ©2025 Google |  |
|-----------------------------------------------------------------------------------------------------------------------------------------------------------------------------------------------------------------------------------------------------------|-----------------------------------------------------------------|--------------------------------------------------------------------------------------------------------------------------------------------------------------------------------------------------------------------------------|-------------------------------|-----------------------------------------|--|
| Property Info                                                                                                                                                                                                                                             | Plot / Area Info                                                | Ad                                                                                                                                                                                                                             | Additional info               |                                         |  |
|                                                                                                                                                                                                                                                           |                                                                 | Re                                                                                                                                                                                                                             | Reference Number <b>11500</b> |                                         |  |
| Covered Area 80                                                                                                                                                                                                                                           |                                                                 | Pr                                                                                                                                                                                                                             | operty type                   | Apartment                               |  |
| Air Conditioning All ro                                                                                                                                                                                                                                   | oms, Yes                                                        | Co                                                                                                                                                                                                                             | ondition                      | Brand New                               |  |
|                                                                                                                                                                                                                                                           |                                                                 | Ba                                                                                                                                                                                                                             | athrooms                      | 2                                       |  |
| Amenities                                                                                                                                                                                                                                                 | Location                                                        |                                                                                                                                                                                                                                |                               |                                         |  |
| • Guest WC                                                                                                                                                                                                                                                | Location: Latsia<br>Coordinates: <b>35.1063639 / 33.3782668</b> | Region: <b>Nicosia</b>                                                                                                                                                                                                         |                               |                                         |  |