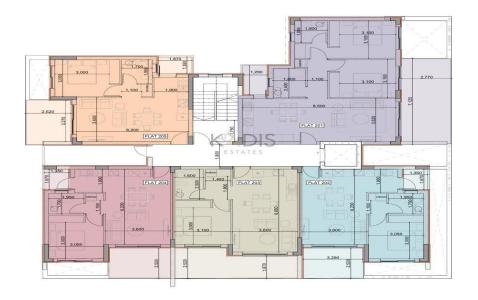

## 1 Bedroom Apartment for Sale in Ypsonas, Limassol District

- •1 bedroom
- •1 W/C
- •Internal Area 50m2
- Covered Verandas 12m2
- Covered Parking
- Storage
- •Energy Efficiency "A"

| Property Info                               |                                              | Plot / Area Info |              | Additional info                                    |                                      |
|---------------------------------------------|----------------------------------------------|------------------|--------------|----------------------------------------------------|--------------------------------------|
| Covered Area<br>Heating<br>Air Conditioning | 50<br>Central Heating, Yes<br>All rooms, Yes | Parking          | Covered, Yes | Reference Number Property type Condition Bathrooms | 11510<br>Apartment<br>Brand New<br>1 |