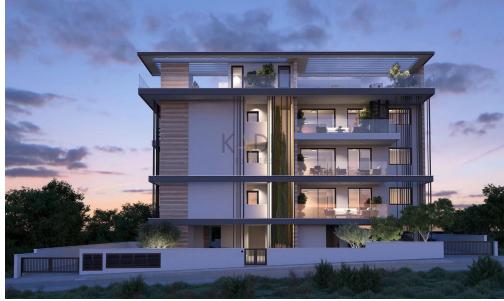

## 1 Bedroom Apartment for Sale in Ypsonas, Limassol District

- •1 bedroom
- •1 W/C
- •Internal Area 50m2
- Covered Verandas 12m2
- Covered Parking
- Storage
- •Energy Efficiency "A"

| Property Info                               |                                              | Plot / Area Info |              | Additional info                                    |                                      |
|---------------------------------------------|----------------------------------------------|------------------|--------------|----------------------------------------------------|--------------------------------------|
| Covered Area<br>Heating<br>Air Conditioning | 50<br>Central Heating, Yes<br>All rooms, Yes | Parking          | Covered, Yes | Reference Number Property type Condition Bathrooms | 11510<br>Apartment<br>Brand New<br>1 |