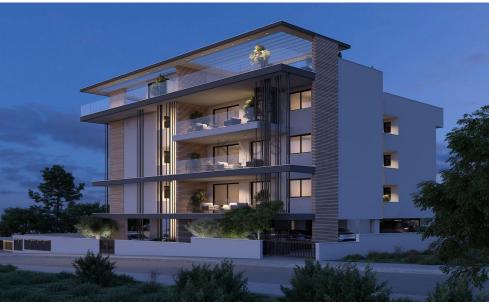

## 1 Bedroom Apartment for Sale in Ypsonas, Limassol District

- •1 bedroom
- •1 W/C
- •Internal Area 50m2
- Covered Verandas 12m2
- Covered Parking
- Storage
- •Energy Efficiency "A"

| Property Info                               |                                              | Plot / Area Info |              | Additional info                                    |                                      |
|---------------------------------------------|----------------------------------------------|------------------|--------------|----------------------------------------------------|--------------------------------------|
| Covered Area<br>Heating<br>Air Conditioning | 50<br>Central Heating, Yes<br>All rooms, Yes | Parking          | Covered, Yes | Reference Number Property type Condition Bathrooms | 11510<br>Apartment<br>Brand New<br>1 |

Amenities Location

**Location:** Ypsonas Region: **Limassol** 

Coordinates: 34.685574522172 / 32.965772999945

Elevator

**Price: €180 000 + VAT** 

VAT for this property is €9,000 or €34,200. VAT usually is 19%. If it is your first purchase of property, you can have VAT reduced to 5% for the first 150sq.m. of the property.