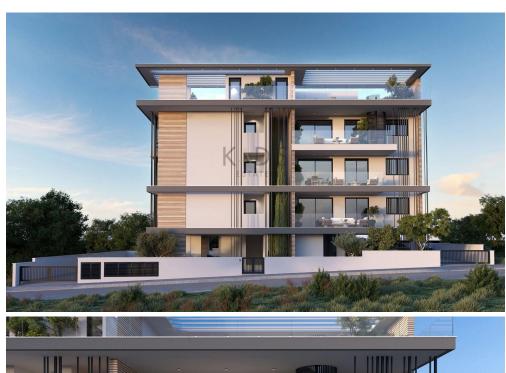

## 1 Bedroom Apartment for Sale in Ypsonas, Limassol District

- •1 bedroom
- •1 W/C
- •Internal Area 50m2
- Covered Verandas 12m2
- Covered Parking
- Storage
- •Energy Efficiency "A"

| Property Info                               |                                              | Plot / Area Info |              | Additional info                                    |                                      |
|---------------------------------------------|----------------------------------------------|------------------|--------------|----------------------------------------------------|--------------------------------------|
| Covered Area<br>Heating<br>Air Conditioning | 50<br>Central Heating, Yes<br>All rooms, Yes | Parking          | Covered, Yes | Reference Number Property type Condition Bathrooms | 11510<br>Apartment<br>Brand New<br>1 |