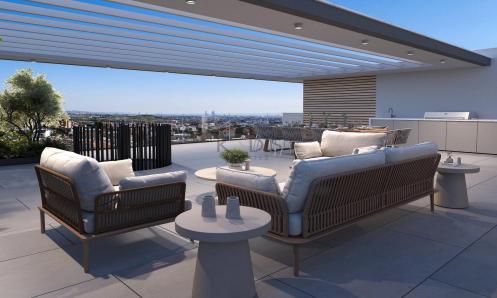

## 1 Bedroom Apartment for Sale in Ypsonas, Limassol District

- •1 bedroom
- •1 W/C
- •Internal Area 50m2
- Covered Verandas 12m2
- Covered Parking
- Storage
- •Energy Efficiency "A"

| Property Info                               |                                              | Plot / Area Info |              | Additional info                                    |                                      |
|---------------------------------------------|----------------------------------------------|------------------|--------------|----------------------------------------------------|--------------------------------------|
| Covered Area<br>Heating<br>Air Conditioning | 50<br>Central Heating, Yes<br>All rooms, Yes | Parking          | Covered, Yes | Reference Number Property type Condition Bathrooms | 11510<br>Apartment<br>Brand New<br>1 |