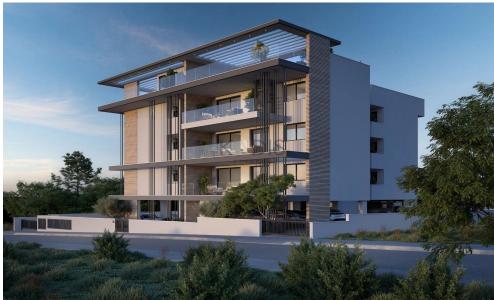

## 1 Bedroom Apartment for Sale in Ypsonas, Limassol District

- •1 bedroom
- •1 W/C
- •Internal Area 50m2
- Covered Verandas 12m2
- Covered Parking
- Storage
- •Energy Efficiency "A"

| Property Info                               |                                              | Plot / Area Info |              | Additional info                                    |                                      |
|---------------------------------------------|----------------------------------------------|------------------|--------------|----------------------------------------------------|--------------------------------------|
| Covered Area<br>Heating<br>Air Conditioning | 50<br>Central Heating, Yes<br>All rooms, Yes | Parking          | Covered, Yes | Reference Number Property type Condition Bathrooms | 11510<br>Apartment<br>Brand New<br>1 |