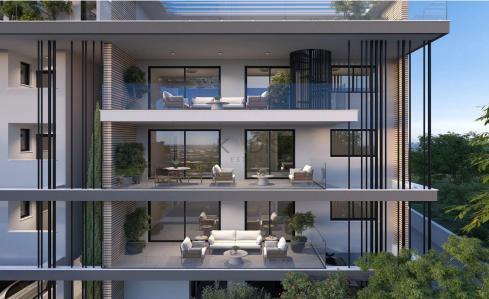

## 1 Bedroom Apartment for Sale in Ypsonas, Limassol District

- •1 bedroom
- •1 W/C
- •Internal Area 50m2
- Covered Verandas 12m2
- Covered Parking
- Storage
- •Energy Efficiency "A"

| Property Info                               |                                              | Plot / Area Info |              | Additional info                                    |                                      |
|---------------------------------------------|----------------------------------------------|------------------|--------------|----------------------------------------------------|--------------------------------------|
| Covered Area<br>Heating<br>Air Conditioning | 50<br>Central Heating, Yes<br>All rooms, Yes | Parking          | Covered, Yes | Reference Number Property type Condition Bathrooms | 11510<br>Apartment<br>Brand New<br>1 |