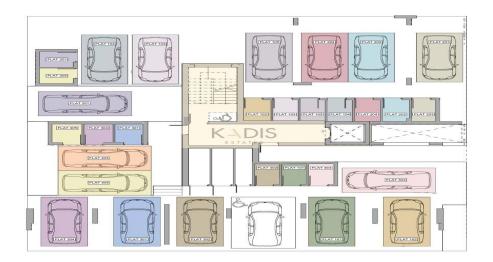

## 1 Bedroom Apartment for Sale in Ypsonas, Limassol District

- •1 bedroom
- •1 W/C
- •Internal Area 50m2
- Covered Verandas 12m2
- Covered Parking
- Storage
- •Energy Efficiency "A"

| Property Info                               |                                              | Plot / Area Info |              | Additional info                                    |                                      |
|---------------------------------------------|----------------------------------------------|------------------|--------------|----------------------------------------------------|--------------------------------------|
| Covered Area<br>Heating<br>Air Conditioning | 50<br>Central Heating, Yes<br>All rooms, Yes | Parking          | Covered, Yes | Reference Number Property type Condition Bathrooms | 11510<br>Apartment<br>Brand New<br>1 |