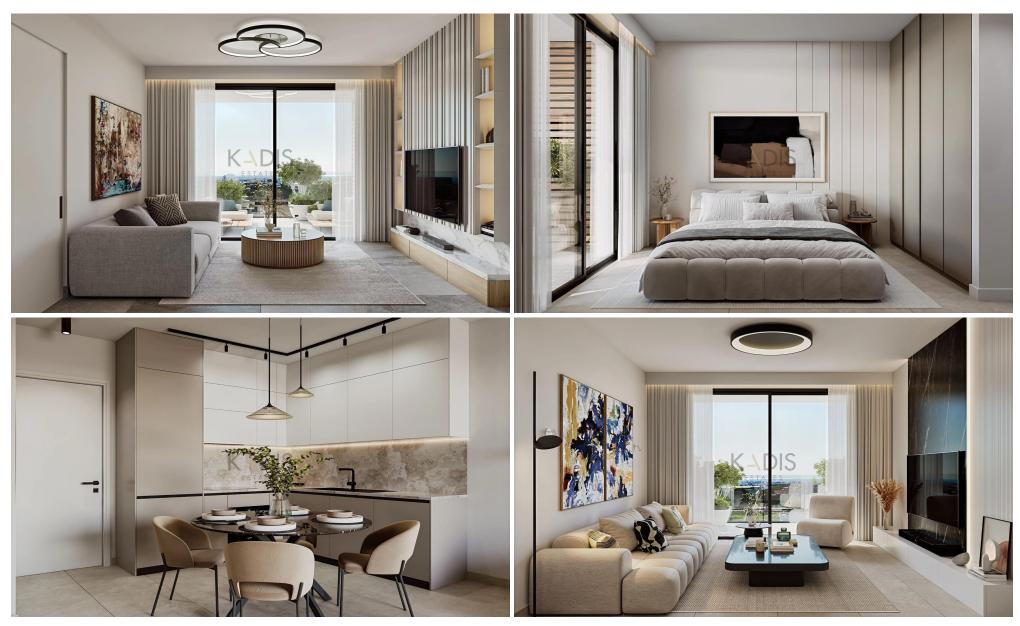

## 1 Bedroom Apartment for Sale in Ypsonas, Limassol District

- •1 bedroom
- •1 W/C
- •Internal Area 50m2
- Covered Verandas 12m2
- Covered Parking
- Storage
- •Energy Efficiency "A"

| Property Info                               |                                              | Plot / Area Info |              | Additional info                                    |                                      |
|---------------------------------------------|----------------------------------------------|------------------|--------------|----------------------------------------------------|--------------------------------------|
| Covered Area<br>Heating<br>Air Conditioning | 50<br>Central Heating, Yes<br>All rooms, Yes | Parking          | Covered, Yes | Reference Number Property type Condition Bathrooms | 11510<br>Apartment<br>Brand New<br>1 |