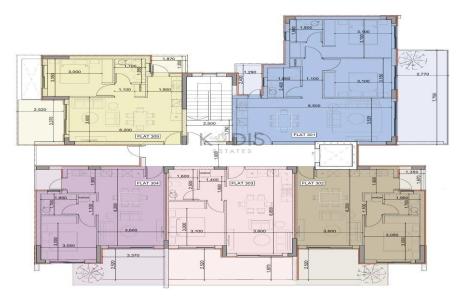

## 1 Bedroom Apartment for Sale in Ypsonas, Limassol District

- •1 bedroom
- •1 W/C
- •Internal Area 50m2
- Covered Verandas 12m2
- Covered Parking
- Storage
- •Energy Efficiency "A"

| Property Info                               |                                              | Plot / Area Info |              | Additional info                                    |                                      |
|---------------------------------------------|----------------------------------------------|------------------|--------------|----------------------------------------------------|--------------------------------------|
| Covered Area<br>Heating<br>Air Conditioning | 50<br>Central Heating, Yes<br>All rooms, Yes | Parking          | Covered, Yes | Reference Number Property type Condition Bathrooms | 11510<br>Apartment<br>Brand New<br>1 |