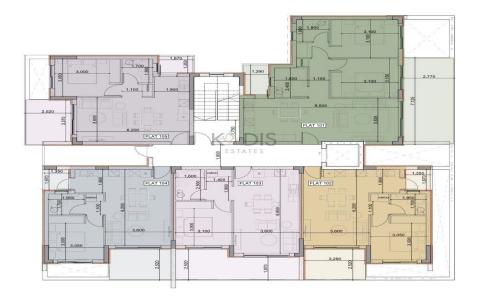

## 1 Bedroom Apartment for Sale in Ypsonas, Limassol District

- •1 bedroom
- •1 W/C
- •Internal Area 50m2
- Covered Verandas 12m2
- Covered Parking
- Storage
- •Energy Efficiency "A"

| Property Info                               |                                              | Plot / Area Info |              | Additional info                                    |                                      |
|---------------------------------------------|----------------------------------------------|------------------|--------------|----------------------------------------------------|--------------------------------------|
| Covered Area<br>Heating<br>Air Conditioning | 50<br>Central Heating, Yes<br>All rooms, Yes | Parking          | Covered, Yes | Reference Number Property type Condition Bathrooms | 11510<br>Apartment<br>Brand New<br>1 |