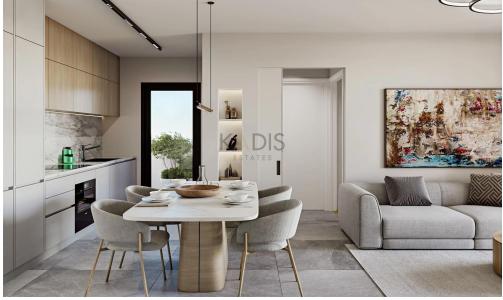

## 1 Bedroom Apartment for Sale in Ypsonas, Limassol District

- •1 bedroom
- •1 W/C
- •Internal Area 50m2
- Covered Verandas 12m2
- Covered Parking
- Storage
- •Energy Efficiency "A"

| Property Info                               |                                              | Plot / Area Info |              | Additional info                                    |                                      |
|---------------------------------------------|----------------------------------------------|------------------|--------------|----------------------------------------------------|--------------------------------------|
| Covered Area<br>Heating<br>Air Conditioning | 50<br>Central Heating, Yes<br>All rooms, Yes | Parking          | Covered, Yes | Reference Number Property type Condition Bathrooms | 11510<br>Apartment<br>Brand New<br>1 |