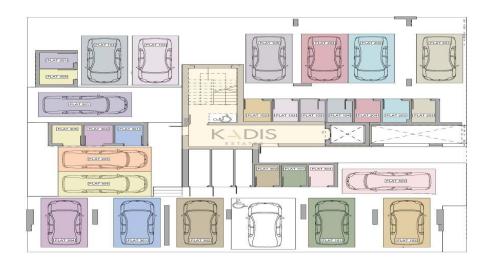

### 2 Bedroom Apartment for Sale in Ypsonas, Limassol District

| <ul> <li>2 bedrooms</li> <li>3 W/C</li> <li>Internal Area 80m2</li> <li>Covered Verandas 23</li> <li>Internal Roof Garden</li> <li>Roof Garden 95m2</li> <li>Covered Parking</li> <li>Storage</li> <li>Energy Efficiency "Attacks</li> </ul> | area 21m2                                                     |                  | κατού<br>Καντού<br>Ερίskopi | Vpso<br>Yψωνuς<br>Koloşsi<br>ιολόσσι                        | κατο<br>Polemidia<br>Κάτω<br>Πολεμίδια<br>Μαρ data ©2025 |  |
|----------------------------------------------------------------------------------------------------------------------------------------------------------------------------------------------------------------------------------------------|---------------------------------------------------------------|------------------|-----------------------------|-------------------------------------------------------------|----------------------------------------------------------|--|
| Property Info                                                                                                                                                                                                                                |                                                               | Plot / Area Info |                             | Additional info                                             |                                                          |  |
| Covered Area<br>Heating<br>Air Conditioning                                                                                                                                                                                                  | 80<br>Central Heating, Yes<br>All rooms, Yes                  | Parking          | Covered, Yes                | Reference Number<br>Property type<br>Condition<br>Bathrooms | 11511<br>Apartment<br>Brand New<br>3                     |  |
| Amenities <ul> <li>Elevator</li> </ul>                                                                                                                                                                                                       | Location<br>Location: Ypsonas<br>Coordinates: 34.685574522172 | / 32.965772999   | Region: Limass<br>9945      | ol                                                          |                                                          |  |