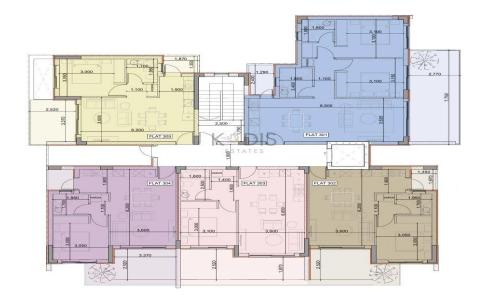

### 2 Bedroom Apartment for Sale in Ypsonas, Limassol District

| <ul> <li>2 bedrooms</li> <li>3 W/C</li> <li>Internal Area 80m2</li> <li>Covered Verandas 23</li> <li>Internal Roof Garden</li> <li>Roof Garden 95m2</li> <li>Covered Parking</li> <li>Storage</li> <li>Energy Efficiency "Attacks</li> </ul> | area 21m2                                                     |                  | κατού<br>Καντού<br>Ερίskopi | Vpso<br>Yψωνuς<br>Koloşsi<br>ιολόσσι                        | κατο<br>Polemidia<br>Κάτω<br>Πολεμίδια<br>Μαρ data ©2025 |  |
|----------------------------------------------------------------------------------------------------------------------------------------------------------------------------------------------------------------------------------------------|---------------------------------------------------------------|------------------|-----------------------------|-------------------------------------------------------------|----------------------------------------------------------|--|
| Property Info                                                                                                                                                                                                                                |                                                               | Plot / Area Info |                             | Additional info                                             |                                                          |  |
| Covered Area<br>Heating<br>Air Conditioning                                                                                                                                                                                                  | 80<br>Central Heating, Yes<br>All rooms, Yes                  | Parking          | Covered, Yes                | Reference Number<br>Property type<br>Condition<br>Bathrooms | 11511<br>Apartment<br>Brand New<br>3                     |  |
| Amenities <ul> <li>Elevator</li> </ul>                                                                                                                                                                                                       | Location<br>Location: Ypsonas<br>Coordinates: 34.685574522172 | / 32.965772999   | Region: Limass<br>9945      | ol                                                          |                                                          |  |