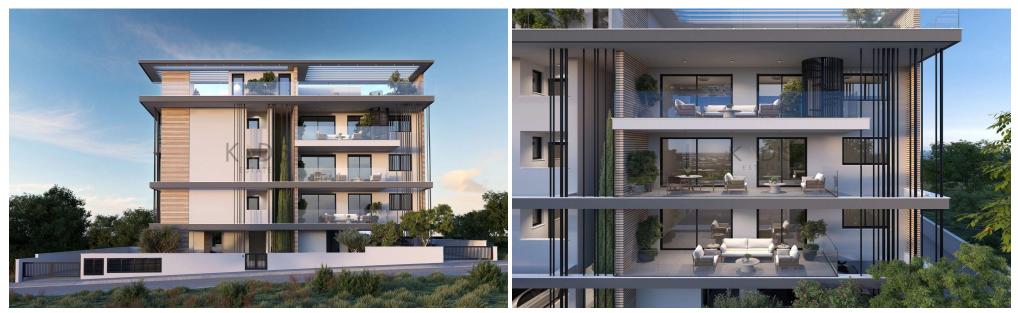

### 2 Bedroom Apartment for Sale in Ypsonas, Limassol District

| <ul> <li>2 bedrooms</li> <li>3 W/C</li> <li>Internal Area 80m2</li> <li>Covered Verandas 23</li> <li>Internal Roof Garden</li> <li>Roof Garden 95m2</li> <li>Covered Parking</li> <li>Storage</li> <li>Energy Efficiency "Attacks</li> </ul> | area 21m2                                                     |                  | κατού<br>Καντού<br>Ερίskopi | Vpso<br>Yψωνuς<br>Koloşsi<br>ιολόσσι                        | κατο<br>Polemidia<br>Κάτω<br>Πολεμίδια<br>Μαρ data ©2025 |  |
|----------------------------------------------------------------------------------------------------------------------------------------------------------------------------------------------------------------------------------------------|---------------------------------------------------------------|------------------|-----------------------------|-------------------------------------------------------------|----------------------------------------------------------|--|
| Property Info                                                                                                                                                                                                                                |                                                               | Plot / Area Info |                             | Additional info                                             |                                                          |  |
| Covered Area<br>Heating<br>Air Conditioning                                                                                                                                                                                                  | 80<br>Central Heating, Yes<br>All rooms, Yes                  | Parking          | Covered, Yes                | Reference Number<br>Property type<br>Condition<br>Bathrooms | 11511<br>Apartment<br>Brand New<br>3                     |  |
| Amenities <ul> <li>Elevator</li> </ul>                                                                                                                                                                                                       | Location<br>Location: Ypsonas<br>Coordinates: 34.685574522172 | / 32.965772999   | Region: Limass<br>9945      | ol                                                          |                                                          |  |