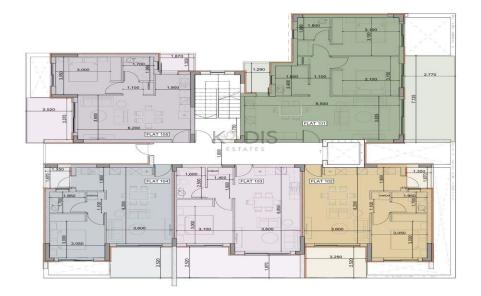

### 2 Bedroom Apartment for Sale in Ypsonas, Limassol District

| <ul> <li>2 bedrooms</li> <li>3 W/C</li> <li>Internal Area 80m2</li> <li>Covered Verandas 23</li> <li>Internal Roof Garden</li> <li>Roof Garden 95m2</li> <li>Covered Parking</li> <li>Storage</li> <li>Energy Efficiency "Attacks</li> </ul> | area 21m2                                                     |                  | κατού<br>Καντού<br>Ερίskopi | Vpso<br>Yψωνuς<br>Koloşsi<br>ιολόσσι                        | κατο<br>Polemidia<br>Κάτω<br>Πολεμίδια<br>Μαρ data ©2025 |  |
|----------------------------------------------------------------------------------------------------------------------------------------------------------------------------------------------------------------------------------------------|---------------------------------------------------------------|------------------|-----------------------------|-------------------------------------------------------------|----------------------------------------------------------|--|
| Property Info                                                                                                                                                                                                                                |                                                               | Plot / Area Info |                             | Additional info                                             |                                                          |  |
| Covered Area<br>Heating<br>Air Conditioning                                                                                                                                                                                                  | 80<br>Central Heating, Yes<br>All rooms, Yes                  | Parking          | Covered, Yes                | Reference Number<br>Property type<br>Condition<br>Bathrooms | 11511<br>Apartment<br>Brand New<br>3                     |  |
| Amenities <ul> <li>Elevator</li> </ul>                                                                                                                                                                                                       | Location<br>Location: Ypsonas<br>Coordinates: 34.685574522172 | / 32.965772999   | Region: Limass<br>9945      | ol                                                          |                                                          |  |