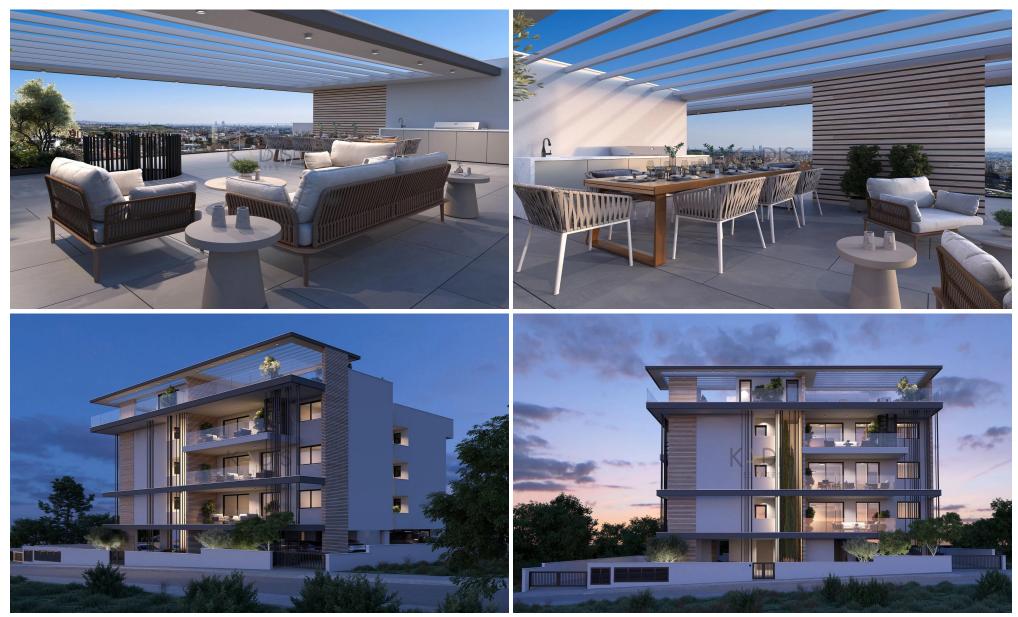

### 2 Bedroom Apartment for Sale in Ypsonas, Limassol District

| <ul> <li>2 bedrooms</li> <li>3 W/C</li> <li>Internal Area 80m2</li> <li>Covered Verandas 23</li> <li>Internal Roof Garden</li> <li>Roof Garden 95m2</li> <li>Covered Parking</li> <li>Storage</li> <li>Energy Efficiency "Attacks</li> </ul> | area 21m2                                                     |                  | κατού<br>Καντού<br>Ερίskopi | Vpso<br>Yψωνuς<br>Koloşsi<br>ιολόσσι                        | κατο<br>Polemidia<br>Κάτω<br>Πολεμίδια<br>Μαρ data ©2025 |  |
|----------------------------------------------------------------------------------------------------------------------------------------------------------------------------------------------------------------------------------------------|---------------------------------------------------------------|------------------|-----------------------------|-------------------------------------------------------------|----------------------------------------------------------|--|
| Property Info                                                                                                                                                                                                                                |                                                               | Plot / Area Info |                             | Additional info                                             |                                                          |  |
| Covered Area<br>Heating<br>Air Conditioning                                                                                                                                                                                                  | 80<br>Central Heating, Yes<br>All rooms, Yes                  | Parking          | Covered, Yes                | Reference Number<br>Property type<br>Condition<br>Bathrooms | 11511<br>Apartment<br>Brand New<br>3                     |  |
| Amenities <ul> <li>Elevator</li> </ul>                                                                                                                                                                                                       | Location<br>Location: Ypsonas<br>Coordinates: 34.685574522172 | / 32.965772999   | Region: Limass<br>9945      | ol                                                          |                                                          |  |