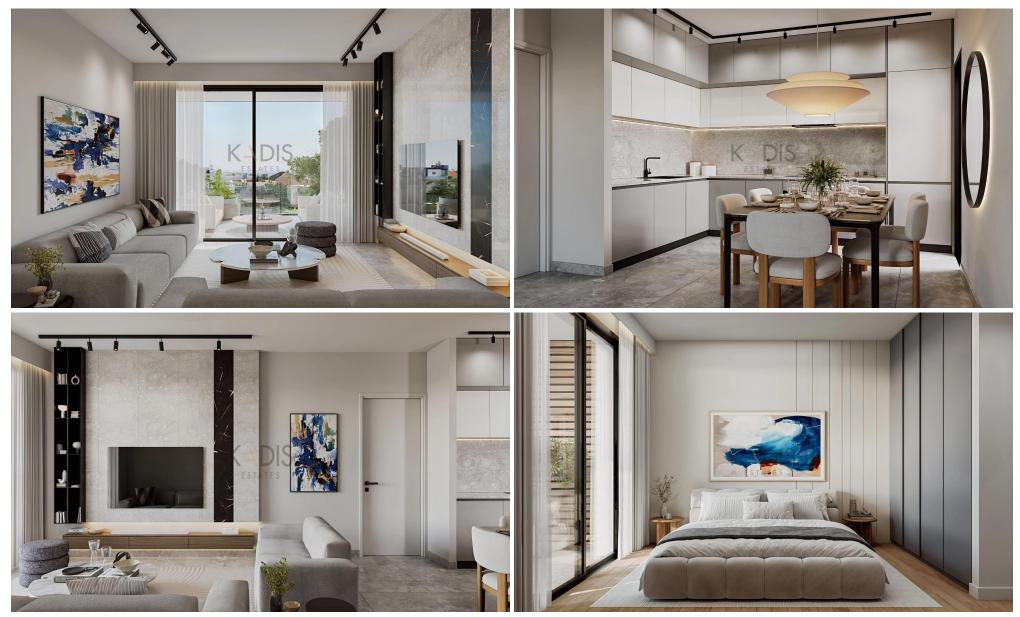

### 2 Bedroom Apartment for Sale in Ypsonas, Limassol District

| <ul> <li>2 bedrooms</li> <li>3 W/C</li> <li>Internal Area 80m2</li> <li>Covered Verandas 23</li> <li>Internal Roof Garden</li> <li>Roof Garden 95m2</li> <li>Covered Parking</li> <li>Storage</li> <li>Energy Efficiency "Attacks</li> </ul> | area 21m2                                                     |                  | κατού<br>Καντού<br>Ερίskopi | Vpso<br>Yψωνuς<br>Koloşsi<br>ιολόσσι                        | κατο<br>Polemidia<br>Κάτω<br>Πολεμίδια<br>Μαρ data ©2025 |  |
|----------------------------------------------------------------------------------------------------------------------------------------------------------------------------------------------------------------------------------------------|---------------------------------------------------------------|------------------|-----------------------------|-------------------------------------------------------------|----------------------------------------------------------|--|
| Property Info                                                                                                                                                                                                                                |                                                               | Plot / Area Info |                             | Additional info                                             |                                                          |  |
| Covered Area<br>Heating<br>Air Conditioning                                                                                                                                                                                                  | 80<br>Central Heating, Yes<br>All rooms, Yes                  | Parking          | Covered, Yes                | Reference Number<br>Property type<br>Condition<br>Bathrooms | 11511<br>Apartment<br>Brand New<br>3                     |  |
| Amenities <ul> <li>Elevator</li> </ul>                                                                                                                                                                                                       | Location<br>Location: Ypsonas<br>Coordinates: 34.685574522172 | / 32.965772999   | Region: Limass<br>9945      | ol                                                          |                                                          |  |