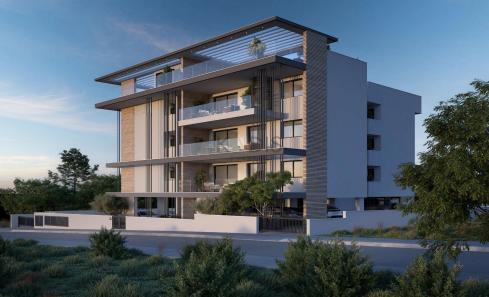

## 1 Bedroom Apartment for Sale in Ypsonas, Limassol District

- •1 bedroom
- •1 W/C
- •Internal Area 51m2
- Covered Verandas 12m2
- Covered Parking
- Storage
- •Energy Efficiency "A"

| Property Info                               |                                              | Plot / Area Info |              | Additional info                                    |                                      |
|---------------------------------------------|----------------------------------------------|------------------|--------------|----------------------------------------------------|--------------------------------------|
| Covered Area<br>Heating<br>Air Conditioning | 51<br>Central Heating, Yes<br>All rooms, Yes | Parking          | Covered, Yes | Reference Number Property type Condition Bathrooms | 11515<br>Apartment<br>Brand New<br>1 |