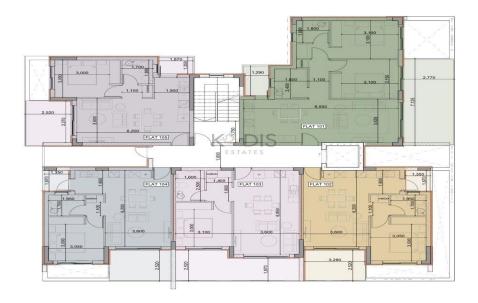

## 1 Bedroom Apartment for Sale in Ypsonas, Limassol District

- •1 bedroom
- •1 W/C
- •Internal Area 51m2
- Covered Verandas 12m2
- Covered Parking
- Storage
- •Energy Efficiency "A"

| Property Info                               |                                              | Plot / Area Info |              | Additional info                                    |                                      |
|---------------------------------------------|----------------------------------------------|------------------|--------------|----------------------------------------------------|--------------------------------------|
| Covered Area<br>Heating<br>Air Conditioning | 51<br>Central Heating, Yes<br>All rooms, Yes | Parking          | Covered, Yes | Reference Number Property type Condition Bathrooms | 11515<br>Apartment<br>Brand New<br>1 |