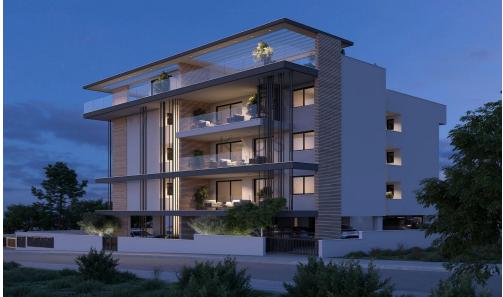

## 1 Bedroom Apartment for Sale in Ypsonas, Limassol District

- •1 bedroom
- •1 W/C
- •Internal Area 51m2
- Covered Verandas 12m2
- Covered Parking
- Storage
- •Energy Efficiency "A"

| Property Info                               |                                              | Plot / Area Info |              | Additional info                                    |                                      |
|---------------------------------------------|----------------------------------------------|------------------|--------------|----------------------------------------------------|--------------------------------------|
| Covered Area<br>Heating<br>Air Conditioning | 51<br>Central Heating, Yes<br>All rooms, Yes | Parking          | Covered, Yes | Reference Number Property type Condition Bathrooms | 11515<br>Apartment<br>Brand New<br>1 |

Amenities Location

**Location:** Ypsonas Region: **Limassol** 

Coordinates: 34.685574522172 / 32.965772999945

Elevator

**Price: €185 000 + VAT** 

VAT for this property is €9,250 or €35,150. VAT usually is 19%. If it is your first purchase of property, you can have VAT reduced to 5% for the first 150sq.m. of the property.