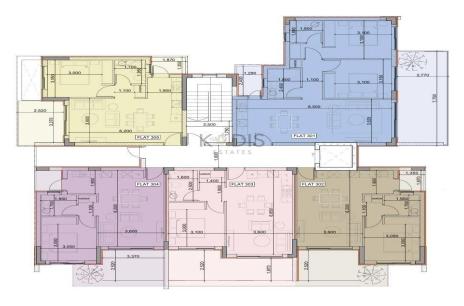

## 1 Bedroom Apartment for Sale in Ypsonas, Limassol District

- •1 bedroom
- •1 W/C
- •Internal Area 51m2
- Covered Verandas 12m2
- Covered Parking
- Storage
- •Energy Efficiency "A"

| Property Info                               |                                              | Plot / Area Info |              | Additional info                                    |                                      |
|---------------------------------------------|----------------------------------------------|------------------|--------------|----------------------------------------------------|--------------------------------------|
| Covered Area<br>Heating<br>Air Conditioning | 51<br>Central Heating, Yes<br>All rooms, Yes | Parking          | Covered, Yes | Reference Number Property type Condition Bathrooms | 11515<br>Apartment<br>Brand New<br>1 |