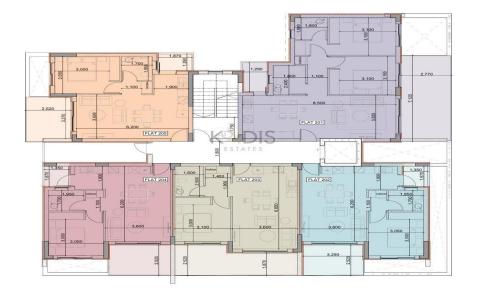

## 1 Bedroom Apartment for Sale in Ypsonas, Limassol District

- •1 bedroom
- •1 W/C
- •Internal Area 51m2
- Covered Verandas 12m2
- Covered Parking
- Storage
- •Energy Efficiency "A"

| Property Info                               |                                              | Plot / Area Info |              | Additional info                                    |                                      |
|---------------------------------------------|----------------------------------------------|------------------|--------------|----------------------------------------------------|--------------------------------------|
| Covered Area<br>Heating<br>Air Conditioning | 51<br>Central Heating, Yes<br>All rooms, Yes | Parking          | Covered, Yes | Reference Number Property type Condition Bathrooms | 11515<br>Apartment<br>Brand New<br>1 |