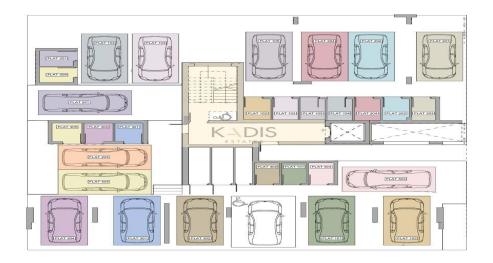

## 1 Bedroom Apartment for Sale in Ypsonas, Limassol District

- •1 bedroom
- •1 W/C
- •Internal Area 51m2
- Covered Verandas 12m2
- Covered Parking
- Storage
- •Energy Efficiency "A"

| Property Info                               |                                              | Plot / Area Info |              | Additional info                                    |                                      |
|---------------------------------------------|----------------------------------------------|------------------|--------------|----------------------------------------------------|--------------------------------------|
| Covered Area<br>Heating<br>Air Conditioning | 51<br>Central Heating, Yes<br>All rooms, Yes | Parking          | Covered, Yes | Reference Number Property type Condition Bathrooms | 11515<br>Apartment<br>Brand New<br>1 |