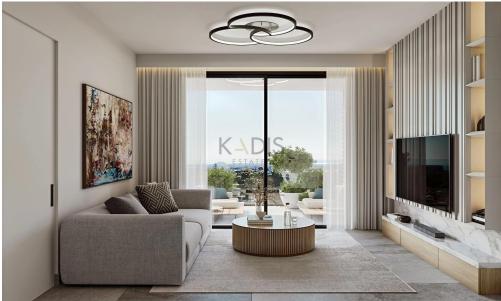

## 1 Bedroom Apartment for Sale in Ypsonas, Limassol District

- •1 bedroom
- •1 W/C
- •Internal Area 51m2
- Covered Verandas 12m2
- Covered Parking
- Storage
- •Energy Efficiency "A"

| Property Info                               |                                              | Plot / Area Info |              | Additional info                                    |                                      |
|---------------------------------------------|----------------------------------------------|------------------|--------------|----------------------------------------------------|--------------------------------------|
| Covered Area<br>Heating<br>Air Conditioning | 51<br>Central Heating, Yes<br>All rooms, Yes | Parking          | Covered, Yes | Reference Number Property type Condition Bathrooms | 11515<br>Apartment<br>Brand New<br>1 |