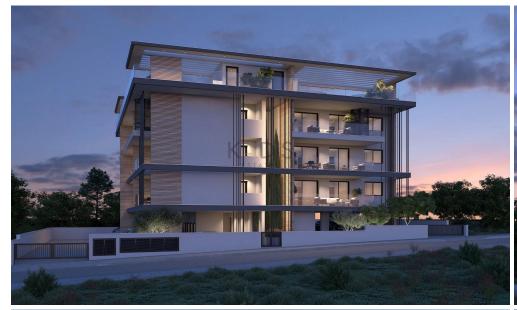

## 1 Bedroom Apartment for Sale in Ypsonas, Limassol District

- •1 bedroom
- •1 W/C
- •Internal Area 51m2
- Covered Verandas 12m2
- Covered Parking
- Storage
- •Energy Efficiency "A"

| Property Info                               |                                              | Plot / Area Info |              | Additional info                                    |                                      |
|---------------------------------------------|----------------------------------------------|------------------|--------------|----------------------------------------------------|--------------------------------------|
| Covered Area<br>Heating<br>Air Conditioning | 51<br>Central Heating, Yes<br>All rooms, Yes | Parking          | Covered, Yes | Reference Number Property type Condition Bathrooms | 11515<br>Apartment<br>Brand New<br>1 |