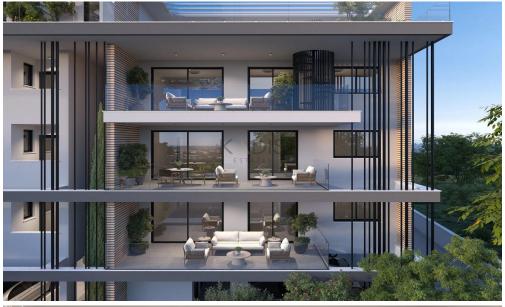

## 1 Bedroom Apartment for Sale in Ypsonas, Limassol District

- •1 bedroom
- •1 W/C
- •Internal Area 51m2
- Covered Verandas 12m2
- Covered Parking
- Storage
- •Energy Efficiency "A"

| Property Info                               |                                              | Plot / Area Info |              | Additional info                                    |                                      |
|---------------------------------------------|----------------------------------------------|------------------|--------------|----------------------------------------------------|--------------------------------------|
| Covered Area<br>Heating<br>Air Conditioning | 51<br>Central Heating, Yes<br>All rooms, Yes | Parking          | Covered, Yes | Reference Number Property type Condition Bathrooms | 11515<br>Apartment<br>Brand New<br>1 |