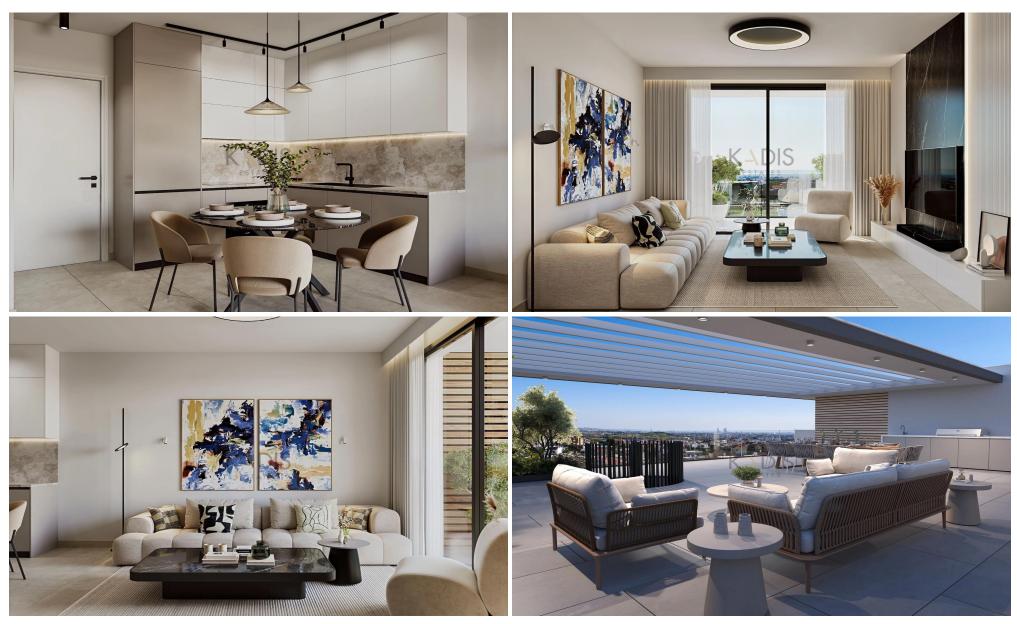

## 1 Bedroom Apartment for Sale in Ypsonas, Limassol District

- •1 bedroom
- •1 W/C
- •Internal Area 51m2
- Covered Verandas 12m2
- Covered Parking
- Storage
- •Energy Efficiency "A"

| Property Info                               |                                              | Plot / Area Info |              | Additional info                                    |                                      |
|---------------------------------------------|----------------------------------------------|------------------|--------------|----------------------------------------------------|--------------------------------------|
| Covered Area<br>Heating<br>Air Conditioning | 51<br>Central Heating, Yes<br>All rooms, Yes | Parking          | Covered, Yes | Reference Number Property type Condition Bathrooms | 11515<br>Apartment<br>Brand New<br>1 |