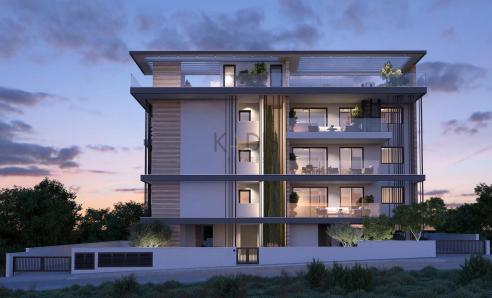

## 1 Bedroom Apartment for Sale in Ypsonas, Limassol District

- •1 bedroom
- •1 W/C
- •Internal Area 51m2
- Covered Verandas 12m2
- Covered Parking
- Storage
- •Energy Efficiency "A"

| Property Info                               |                                              | Plot / Area Info |              | Additional info                                    |                                      |
|---------------------------------------------|----------------------------------------------|------------------|--------------|----------------------------------------------------|--------------------------------------|
| Covered Area<br>Heating<br>Air Conditioning | 51<br>Central Heating, Yes<br>All rooms, Yes | Parking          | Covered, Yes | Reference Number Property type Condition Bathrooms | 11515<br>Apartment<br>Brand New<br>1 |