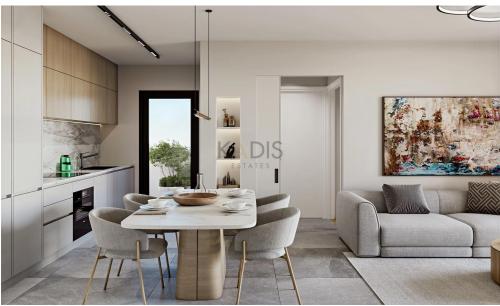

## 1 Bedroom Apartment for Sale in Ypsonas, Limassol District

- •1 bedroom
- •1 W/C
- •Internal Area 51m2
- Covered Verandas 12m2
- Covered Parking
- Storage
- •Energy Efficiency "A"

| Property Info                               |                                              | Plot / Area Info |              | Additional info                                    |                                      |
|---------------------------------------------|----------------------------------------------|------------------|--------------|----------------------------------------------------|--------------------------------------|
| Covered Area<br>Heating<br>Air Conditioning | 51<br>Central Heating, Yes<br>All rooms, Yes | Parking          | Covered, Yes | Reference Number Property type Condition Bathrooms | 11515<br>Apartment<br>Brand New<br>1 |