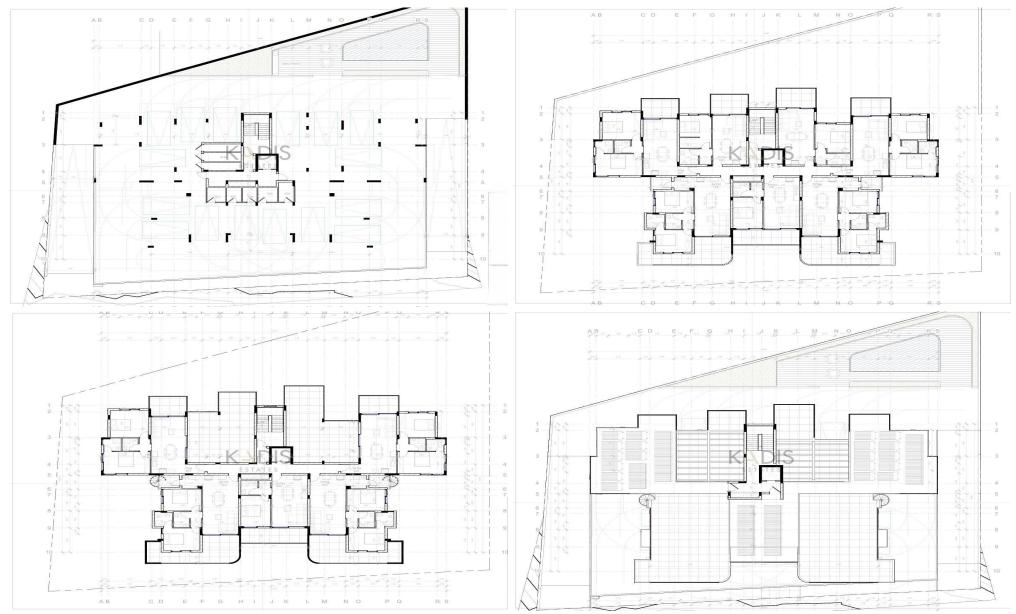

#### **1** Bedroom Apartment for Sale in Limassol - Agios Athanasios

| <ul> <li>1 bedroom</li> <li>1 W/C</li> <li>Internal Area 52m2</li> <li>Covered Verandas 11.3m2</li> <li>Covered Parking</li> <li>Communal Swimming Pool</li> <li>Gym</li> <li>Storage</li> <li>Energy Efficiency "A"</li> </ul> |        |                                                     |                                                   | AGIA FYLA<br>A.T. ΦΥΛΑ<br>Limassol<br>General Hospital<br>Evukoľ Nocookopielo<br>Sepecou<br>Nasa Geitonia<br>Mesa Geitonia<br>Mesa Geitonia<br>Mesa Geitonia<br>Mesa Ceitonia<br>Mesa Ceitonia |           |  |
|---------------------------------------------------------------------------------------------------------------------------------------------------------------------------------------------------------------------------------|--------|-----------------------------------------------------|---------------------------------------------------|--------------------------------------------------------------------------------------------------------------------------------------------------------------------------------------------------------------------------------------------------------------------------------------------------------------------------------------------------------------------------------------------------------------------------------------------------------------------------------------------------------------------------------------------------------------------------------------------------------------------------------------------------------------------------------------------------------------------------------------------------------------------------------------------------------------------------------------------------------------------------------------------------------|-----------|--|
| Property Info                                                                                                                                                                                                                   |        | Plot / Area Inf                                     | fo                                                | Additional info                                                                                                                                                                                                                                                                                                                                                                                                                                                                                                                                                                                                                                                                                                                                                                                                                                                                                        |           |  |
|                                                                                                                                                                                                                                 |        |                                                     |                                                   | Reference Number                                                                                                                                                                                                                                                                                                                                                                                                                                                                                                                                                                                                                                                                                                                                                                                                                                                                                       | 11528     |  |
| Covered Area                                                                                                                                                                                                                    | 52     | Pool                                                | Yes                                               | Property type                                                                                                                                                                                                                                                                                                                                                                                                                                                                                                                                                                                                                                                                                                                                                                                                                                                                                          | Apartment |  |
|                                                                                                                                                                                                                                 |        | Parking                                             | Covered, Yes                                      | Condition                                                                                                                                                                                                                                                                                                                                                                                                                                                                                                                                                                                                                                                                                                                                                                                                                                                                                              | Brand New |  |
|                                                                                                                                                                                                                                 |        |                                                     |                                                   | Bathrooms                                                                                                                                                                                                                                                                                                                                                                                                                                                                                                                                                                                                                                                                                                                                                                                                                                                                                              | 1         |  |
| Amenities                                                                                                                                                                                                                       | Locati | on                                                  |                                                   |                                                                                                                                                                                                                                                                                                                                                                                                                                                                                                                                                                                                                                                                                                                                                                                                                                                                                                        |           |  |
| • Gym                                                                                                                                                                                                                           |        | <b>ion:</b> Limassol - Ag<br>nates: <b>34.70882</b> | gios Athanasios<br><b>9998154 / 33.04942781</b> 9 | Region: Limassol<br>9357                                                                                                                                                                                                                                                                                                                                                                                                                                                                                                                                                                                                                                                                                                                                                                                                                                                                               |           |  |