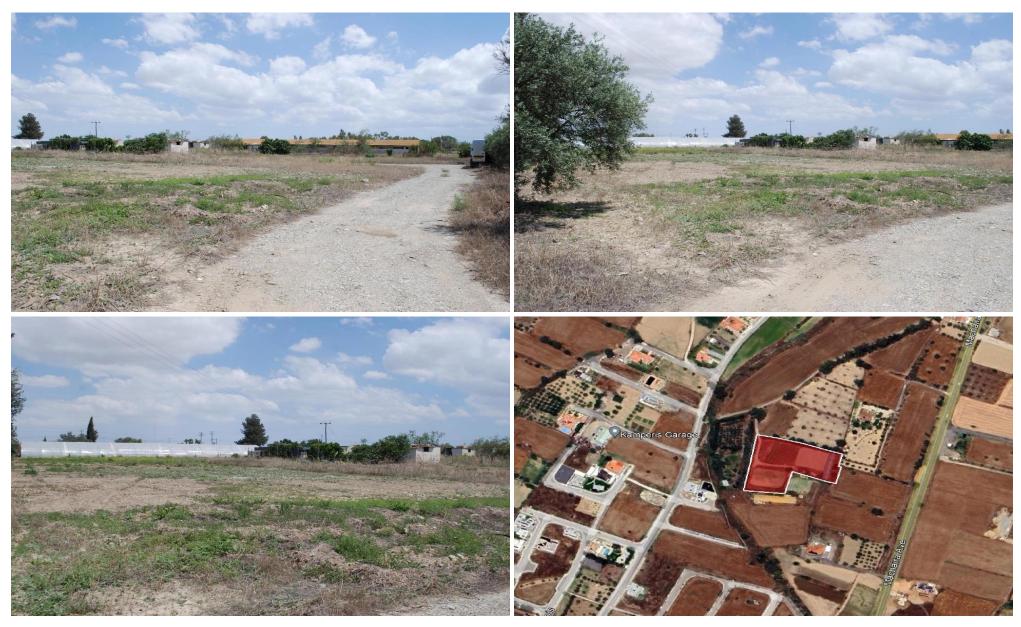

## 7,126m<sup>2</sup> Plot for Sale in Psimolofou, Nicosia District

Residential field in Psymolofou, which lies to the north of the village and about 1 km southeast of the Anageia area. It is located in a quiet and beautiful area that is characterized by scattered residential developments and is very close to amenities and services. It has a flat topography and is just a few meters from the nearest asphalt road, while its access is via a dirt road. Currently there are many fields that are in the process of being divided up into building plots in the surround area, which implies that buildings will soon be constructed. Within the block there is a greenhouse which is occupied.