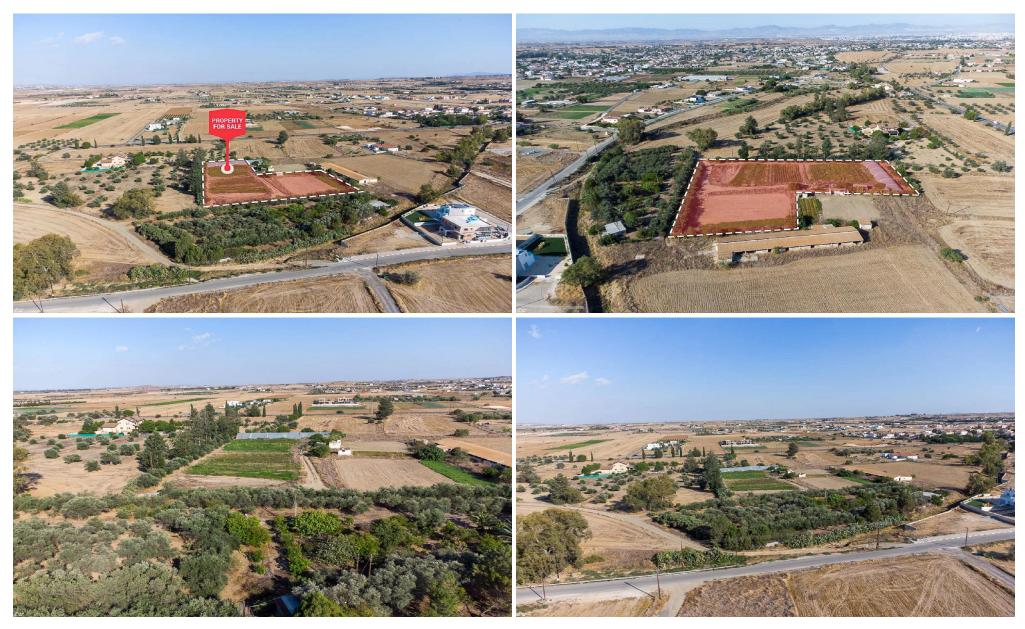

## 7,126m<sup>2</sup> Plot for Sale in Psimolofou, Nicosia District

Residential field in Psymolofou, which lies to the north of the village and about 1 km southeast of the Anageia area. It is located in a quiet and beautiful area that is characterized by scattered residential developments and is very close to amenities and services. It has a flat topography and is just a few meters from the nearest asphalt road, while its access is via a dirt road. Currently there are many fields that are in the process of being divided up into building plots in the surround area, which implies that buildings will soon be constructed. Within the block there is a greenhouse which is occupied.