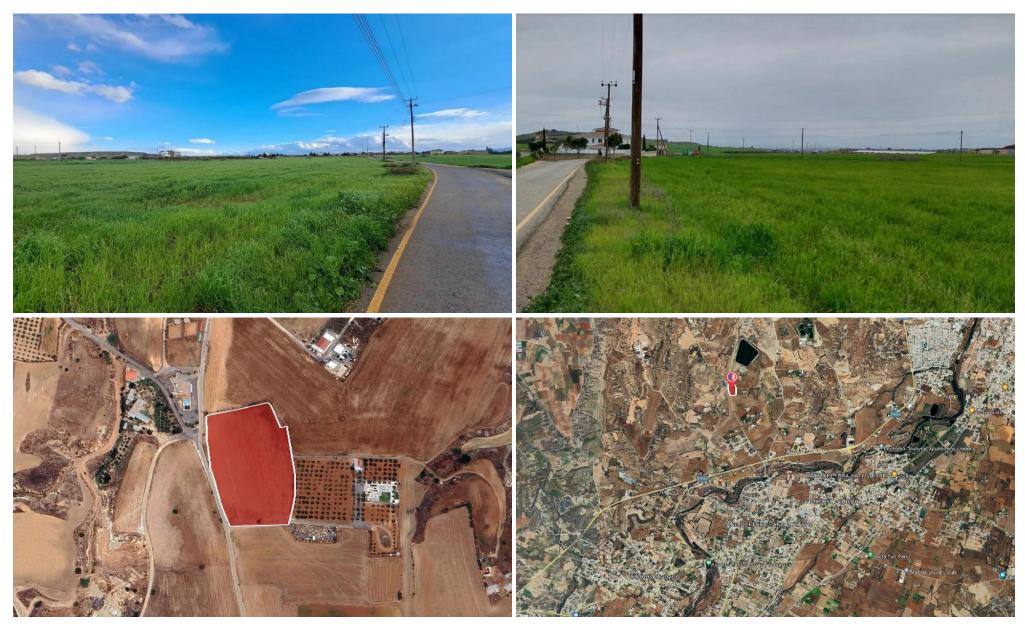

## 15,162m<sup>2</sup> Plot for Sale in Pano Deftera, Nicosia District

Available for sale is the undivided 1/2 share of a livestock field, which corresponds to an area of approximately 7,581 sqm, in Pano Deftera village of Nicosia district. The property is located at a distance of 950 meters (approx.) north of Nicosia – Palaichori connection road and 1.1 kilometers (approx.) northwest of «The Grammar School». It is located very close to all amenities and services such as shops, banks, schools and other services. It has a regular shape and an inclined surface. It abuts onto a public registered road along its western boundary with frontage of approximately 155 meters. It fall within the Zone for farming and animal breeding  $\Delta 1$ , having a building density coeff...