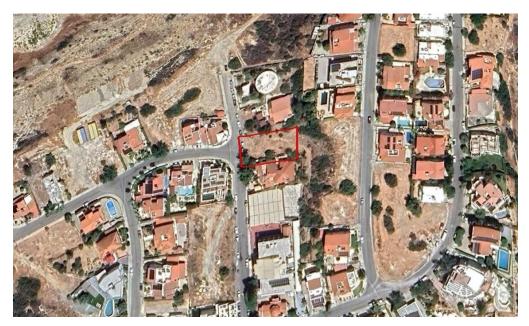

## 850m<sup>2</sup> Plot for Sale in Limassol District

An excellent opportunity to acquire a residential plot in the sought-after area of Agia Fyla, Limassol. With a total size of 850m² and a building density of 80%, the plot allows for approximately 680m² of covered areas, making it ideal for either a small-scale residential development or the construction of a spacious luxury villa.

The plot offers easy access to main roads, and is conveniently located close to all amenities including supermarkets, private schools, educational centres, and local shops. Its elevated position in a well-established residential zone makes it a smart investment in one of Limassol's fastest-growing areas.