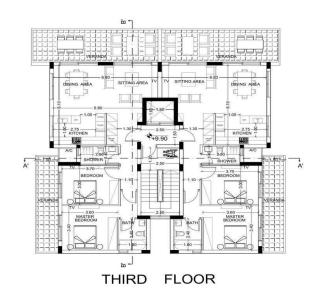

## 521m<sup>2</sup> Plot for Sale in Limassol - Neapolis

For Sale: Plot in Neapolis, Limassol

Prime 521m<sup>2</sup> plot located in the sought-after Neapolis area of Limassol. With a building density of 140% and a ready project in place, it offers an excellent opportunity for immediate development. Ideal for residential or mixed-use investment in a central, high-demand location.