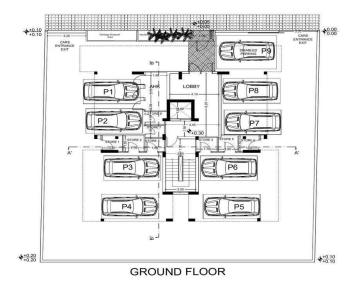

## 521m<sup>2</sup> Plot for Sale in Limassol - Neapolis

For Sale: Plot in Neapolis, Limassol

Prime 521m<sup>2</sup> plot located in the sought-after Neapolis area of Limassol. With a building density of 140% and a ready project in place, it offers an excellent opportunity for immediate development. Ideal for residential or mixed-use investment in a central, high-demand location.