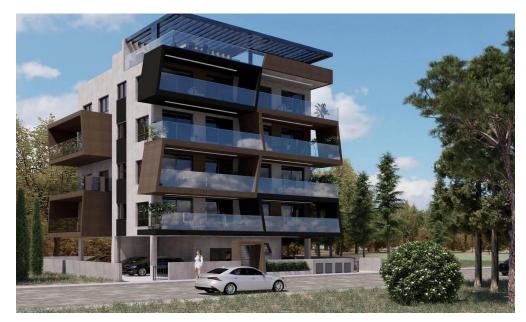

## 521m<sup>2</sup> Plot for Sale in Limassol - Neapolis

For Sale: Plot in Neapolis, Limassol

Prime 521m<sup>2</sup> plot located in the sought-after Neapolis area of Limassol. With a building density of 140% and a ready project in place, it offers an excellent opportunity for immediate development. Ideal for residential or mixed-use investment in a central, high-demand location.