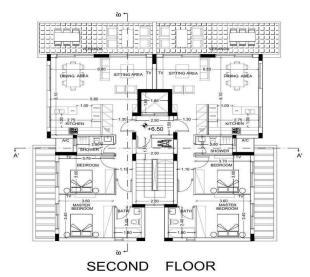

## 521m<sup>2</sup> Plot for Sale in Limassol - Neapolis

For Sale: Plot in Neapolis, Limassol

Prime 521m<sup>2</sup> plot located in the sought-after Neapolis area of Limassol. With a building density of 140% and a ready project in place, it offers an excellent opportunity for immediate development. Ideal for residential or mixed-use investment in a central, high-demand location.