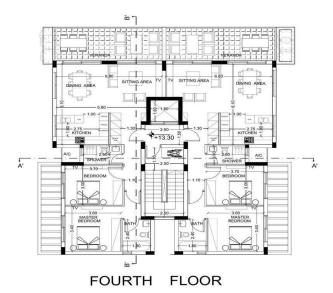

## 521m<sup>2</sup> Plot for Sale in Limassol - Neapolis

For Sale: Plot in Neapolis, Limassol

Prime 521m<sup>2</sup> plot located in the sought-after Neapolis area of Limassol. With a building density of 140% and a ready project in place, it offers an excellent opportunity for immediate development. Ideal for residential or mixed-use investment in a central, high-demand location.