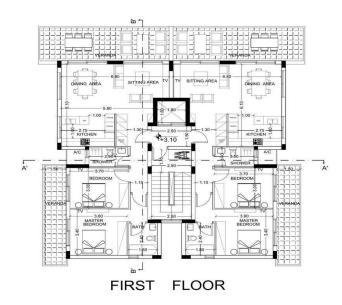

## 521m<sup>2</sup> Plot for Sale in Limassol - Neapolis

For Sale: Plot in Neapolis, Limassol

Prime 521m<sup>2</sup> plot located in the sought-after Neapolis area of Limassol. With a building density of 140% and a ready project in place, it offers an excellent opportunity for immediate development. Ideal for residential or mixed-use investment in a central, high-demand location.