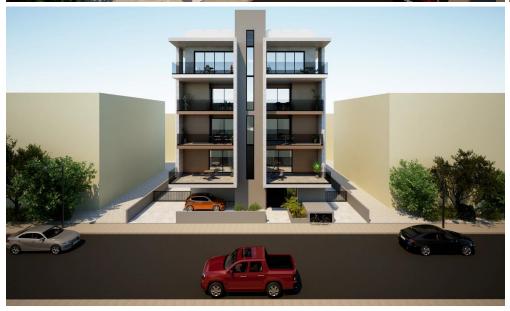

## 3 Bedroom Apartment for Sale in Limassol - Katholiki

This project is located in Limassol center, close to all facilities. It consists of 8 apartments (4 2-bedroom and 4 3-bedroom apartments) luxurious modern apartments, each with covered parking and storage. The small size of the building gives to the resident a unique feeling of exclusively and security.

All the materials, tiles and sanitary ware are of the highest quality. It is ideal to satisfy even the most demanding clients who are seeking a special residence and therefore a better quality of life.