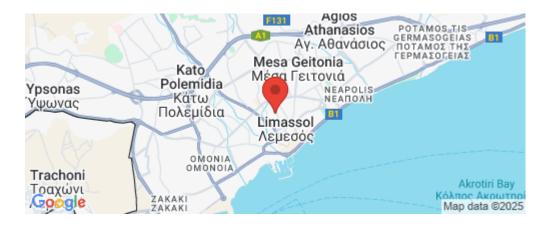

| Amenities                       | Location                       |                         |  |  |
|---------------------------------|--------------------------------|-------------------------|--|--|
| • Doof Cardon                   | Location: Limassol - Katholiki | Region: <b>Limassol</b> |  |  |
| <ul> <li>Roof Garden</li> </ul> |                                |                         |  |  |

Coordinates: 34.682796275744 / 33.037755496738

**Price: €750 000 + VAT** 

VAT for this property is €37,500 or €142,500. VAT usually is 19%. If it is your first purchase of property, you can have VAT reduced to 5% for the first 150sq.m. of the property.