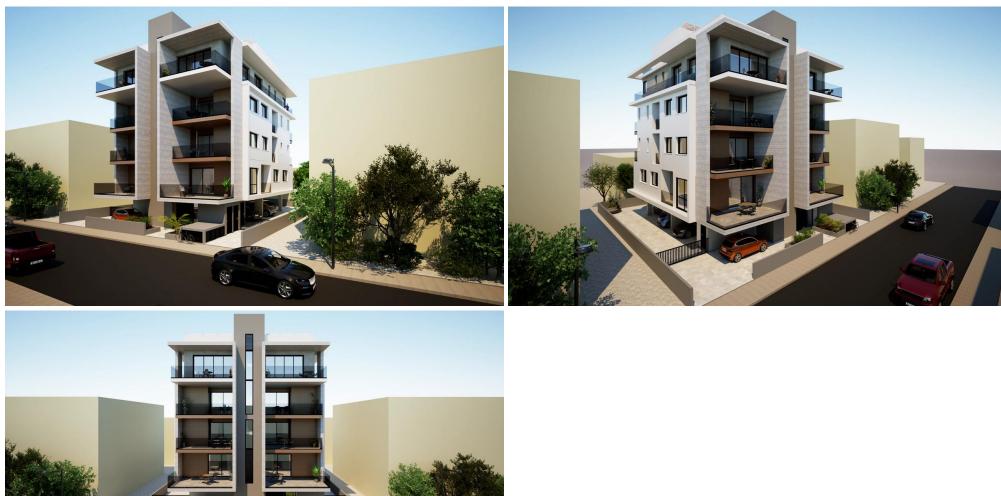

## **3 Bedroom Apartment for Sale in Limassol - Katholiki**

This project is located in Limassol center, close to all facilities. It consists of 8 apartments (4 2-bedroom and 4 3-bedroom apartments) luxurious modern apartments, each with covered parking and storage. The small size of the building gives to the resident a unique feeling of exclusively and security.

All the materials, tiles and sanitary ware are of the highest quality. It is ideal to satisfy even the most demanding clients who are seeking a special residence and therefore a better quality of life.