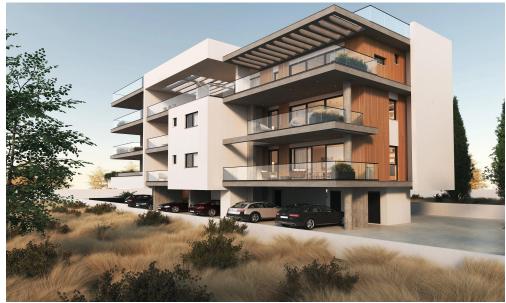

## 2 Bedroom Apartment for Sale in Ypsonas, Limassol District

This project is located in Ypsonas area, close to all facilities. It consists of 8 apartments (2 1-bedroom and 6 2-bedroom apartments) luxurious modern apartments, each with covered parking and storage. The small size of the building gives to the resident a unique feeling of exclusively and security.

| Property Info          |     | Plot / Area I               | Info         | Additional info           |           |
|------------------------|-----|-----------------------------|--------------|---------------------------|-----------|
| Covered Area           | 100 |                             |              | Reference Number          | 4027      |
| Covered Veranda        | 24  | Parking <b>Covered, Yes</b> |              | Reference Number          | 4027      |
|                        | 2   |                             | Carraged Vac | Property type             | Apartment |
| Floor Number           | 2   |                             | Condition    | <b>Under Construction</b> |           |
| Total Number of Floors | 3   |                             |              | Bathrooms                 | 2         |
| Energy Efficiency      | Α   |                             |              |                           |           |