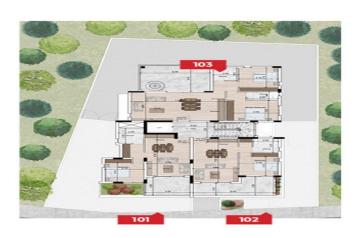

the property.

| VAT <b>Excluded</b> | Eveluded      | Title transfer fee       | None            | Common avnances | None |
|---------------------|---------------|--------------------------|-----------------|-----------------|------|
|                     | Price per SQM | €2 804.00/m <sup>2</sup> | Common expenses | None            |      |

## **Representative: RealDeal Estates**

| Registration number | 1311  | Email      | info@realdeal.cy                          |
|---------------------|-------|------------|-------------------------------------------|
| License number      | 347/E | Legal name | Esperia Estates (Limassol-Paphos) Limited |

Phone: **+35725255505**, **+35794001333** 

## **Price change history**

€300 000 on Apr 19, 2025

















## **APARTMENTS / AREA SQM**