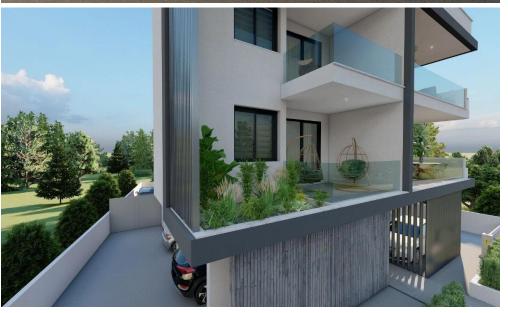

## 2 Bedroom Apartment for Sale in Livadia Larnakas, Larnaca District

This is an exclusive residential development that offers a range of luxurious accommodation options designed to meet the needs of discerning residents. This prestigious project includes spacious one-bedroom and two-bedroom apartments as well as elegant penthouse residences complete with expansive rooftop terraces overlooking the surrounding area. For those who appreciate outdoor living, select ground-floor apartments come equipped with their own private gardens where homeowners can enjoy tranquil moments surrounded by nature.

Amenities Location

• Roof Garden

Location: Livadia Larnakas Region: Larnaca

Coordinates: 34.951593715299 / 33.624354615024

Price: €300 000 + VAT

VAT for this property is €15,000 or €57,000. VAT usually is 19%. If it is your first purchase of property, you can have VAT reduced to 5% for the first 150sq.m. of the property.