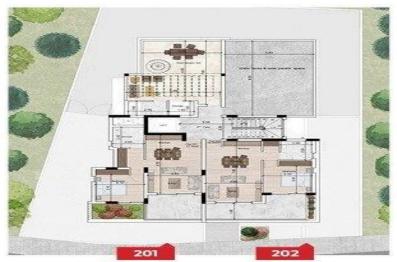

e property.

| VAT <b>Excluded</b> | Eveluded      | Title transfer fee       | None            | Common avnances | None |
|---------------------|---------------|--------------------------|-----------------|-----------------|------|
|                     | Price per SQM | €2 804.00/m <sup>2</sup> | Common expenses | None            |      |

## **Representative: RealDeal Estates**

| Registration number | 1311  | Email      | info@realdeal.cy                          |
|---------------------|-------|------------|-------------------------------------------|
| License number      | 347/E | Legal name | Esperia Estates (Limassol-Paphos) Limited |

Phone: **+35725255505**, **+35794001333** 

## **Price change history**

€300 000 on Apr 19, 2025

















## **APARTMENTS / AREA SQM**