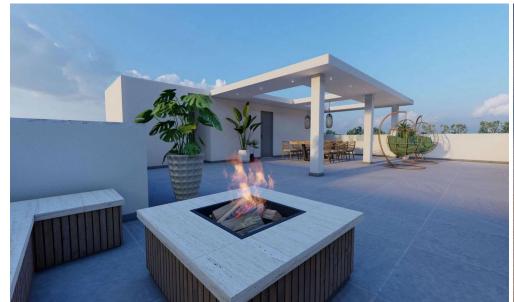

## 2 Bedroom Apartment for Sale in Livadia Larnakas, Larnaca District

This is an exclusive residential development that offers a range of luxurious accommodation options designed to meet the needs of discerning residents. This prestigious project includes spacious one-bedroom and two-bedroom apartments as well as elegant penthouse residences complete with expansive rooftop terraces overlooking the surrounding area. For those who appreciate outdoor living, select ground-floor apartments come equipped with their own private gardens where homeowners can enjoy tranquil moments surrounded by nature.

Amenities Location

• Roof Garden

Location: Livadia Larnakas Region: Larnaca

Coordinates: 34.951593715299 / 33.624354615024

Price: €300 000 + VAT

VAT for this property is €15,000 or €57,000. VAT usually is 19%. If it is your first purchase of property, you can have VAT reduced to 5% for the first 150sq.m. of the property.