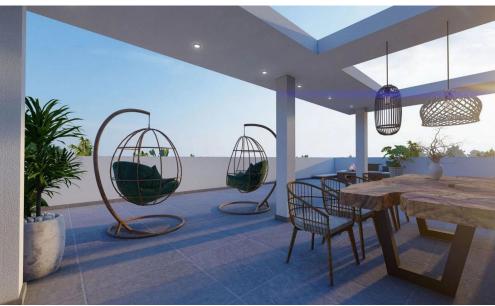

## 2 Bedroom Apartment for Sale in Livadia Larnakas, Larnaca District

This is an exclusive residential development that offers a range of luxurious accommodation options designed to meet the needs of discerning residents. This prestigious project includes spacious one-bedroom and two-bedroom apartments as well as elegant penthouse residences complete with expansive rooftop terraces overlooking the surrounding area. For those who appreciate outdoor living, select ground-floor apartments come equipped with their own private gardens where homeowners can enjoy tranquil moments surrounded by nature.

Amenities Location

• Roof Garden

Location: Livadia Larnakas Region: Larnaca

Coordinates: 34.951593715299 / 33.624354615024

Price: €300 000 + VAT

VAT for this property is €15,000 or €57,000. VAT usually is 19%. If it is your first purchase of property, you can have VAT reduced to 5% for the first 150sq.m. of the property.