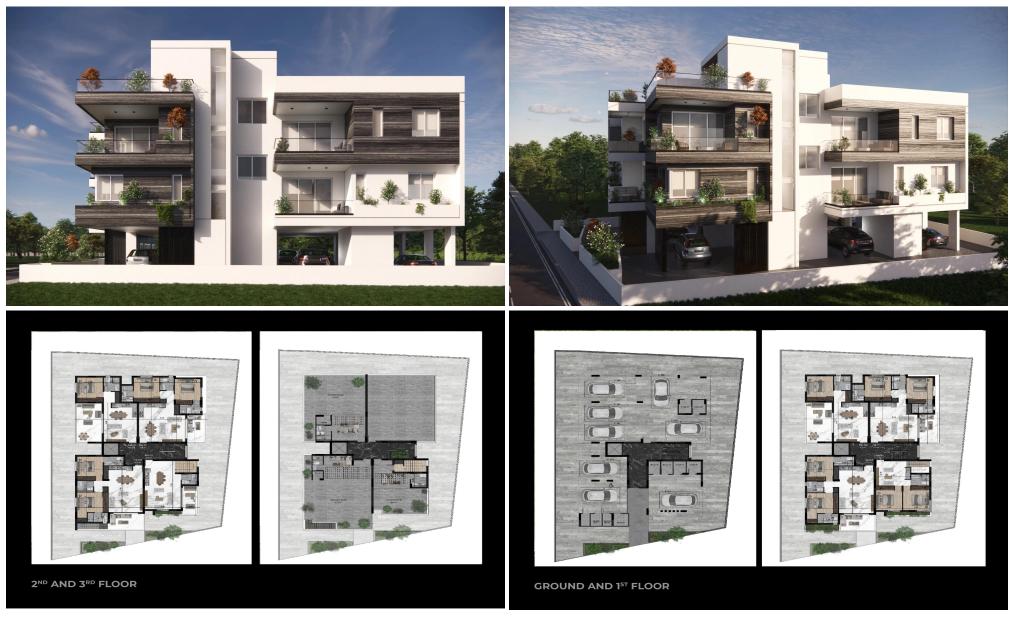

## **1** Bedroom Apartment for Sale in Livadia Larnakas, Larnaca District

This is a luxurious residential property located in Livadia, offering panoramic sea views and spacious living spaces. Each bedroom is designed as a master suite for maximum comfort. The complex features mini garden areas that enhance residents' quality of life. Surrounded by local amenities and close to New Marina and American University of Cyprus, it provides an ideal combination of luxury, convenience, and exclusivity.

| Property Info          |           | Plot / Area Inf | 0            | Additional info  |           |
|------------------------|-----------|-----------------|--------------|------------------|-----------|
| Covered Area           | 74        |                 |              | Reference Number | 4036      |
| Covered Veranda        | 21        | Darking         | Covered Vec  | Property type    | Apartment |
| Floor Number           | 2 Parking |                 | Covered, Yes | Bathrooms        | 1         |
| Total Number of Floors | 2         |                 |              | View             | Sea view  |
|                        |           |                 |              |                  |           |