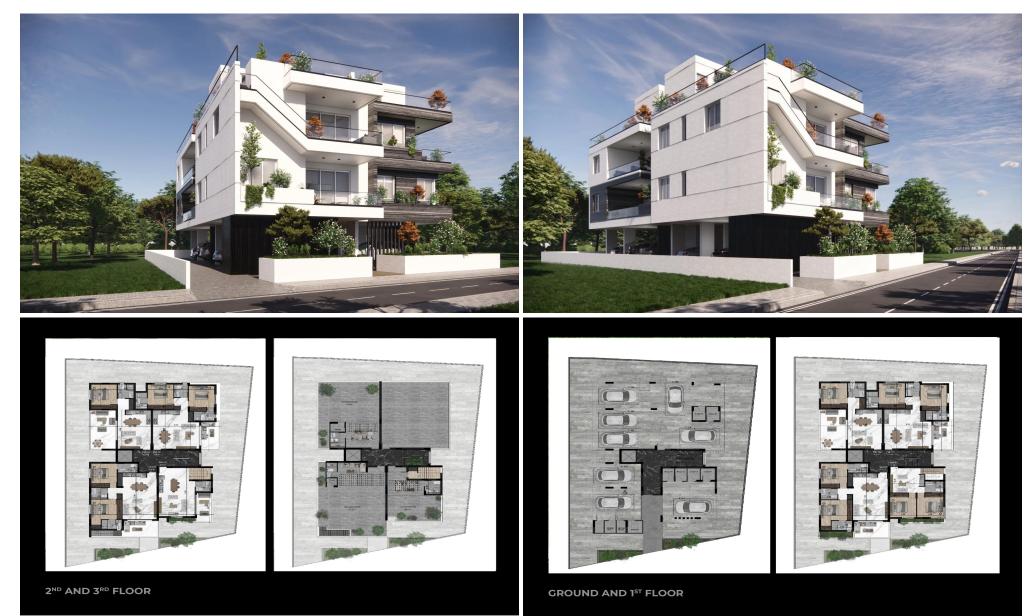

## 2 Bedroom Apartment for Sale in Livadia Larnakas, Larnaca District

This is a luxurious residential property located in Livadia, offering panoramic sea views and spacious living spaces. Each bedroom is designed as a master suite for maximum comfort. The complex features mini garden areas that enhance residents' quality of life. Surrounded by local amenities and close to New Marina and American University of Cyprus, it provides an ideal combination of luxury, convenience, and exclusivity.

| Property Info          |    | Plot / Area Info |              | Additional info  |                  |
|------------------------|----|------------------|--------------|------------------|------------------|
| Covered Area           | 92 | Parking          | Covered, Yes | Reference Number | 4037             |
| Covered Veranda        | 11 |                  |              | Property type    | <b>Apartment</b> |
| Floor Number           | 1  |                  |              | Bathrooms        | 3                |
| Total Number of Floors | 2  |                  |              | View             | Sea view         |