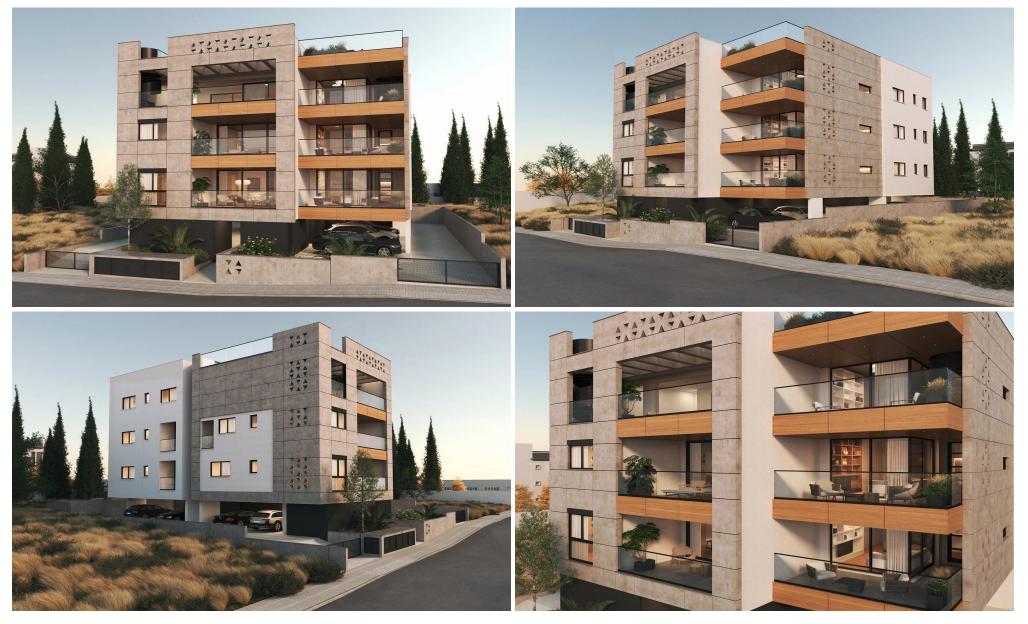

### **1** Bedroom Apartment for Sale in Limassol - Mesa Geitonia

This project is in Mesa Geitonia area, Limassol. It consists of 8 (3 one bdr, 4 two bdr and 1 three bdr) luxurious modern apartments, each with covered parking and storage. The small size of the building gives to the resident a unique feeling of exclusively and security.

All the materials, tiles and sanitary ware are of the highest quality. It is ideal to satisfy even the most demanding clients who are seeking a special residence and therefore a better quality of life.