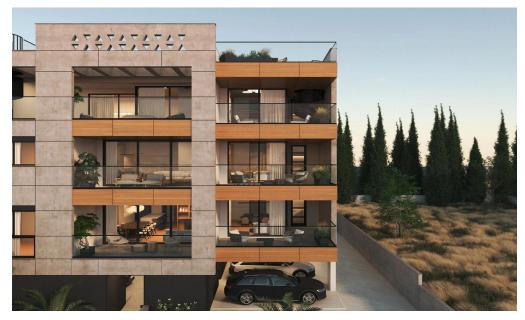

### **1** Bedroom Apartment for Sale in Limassol - Mesa Geitonia

This project is in Mesa Geitonia area, Limassol. It consists of 8 (3 one bdr, 4 two bdr and 1 three bdr) luxurious modern apartments, each with covered parking and storage. The small size of the building gives to the resident a unique feeling of exclusively and security.

All the materials, tiles and sanitary ware are of the highest quality. It is ideal to satisfy even the most demanding clients who are seeking a special residence and therefore a better quality of life.