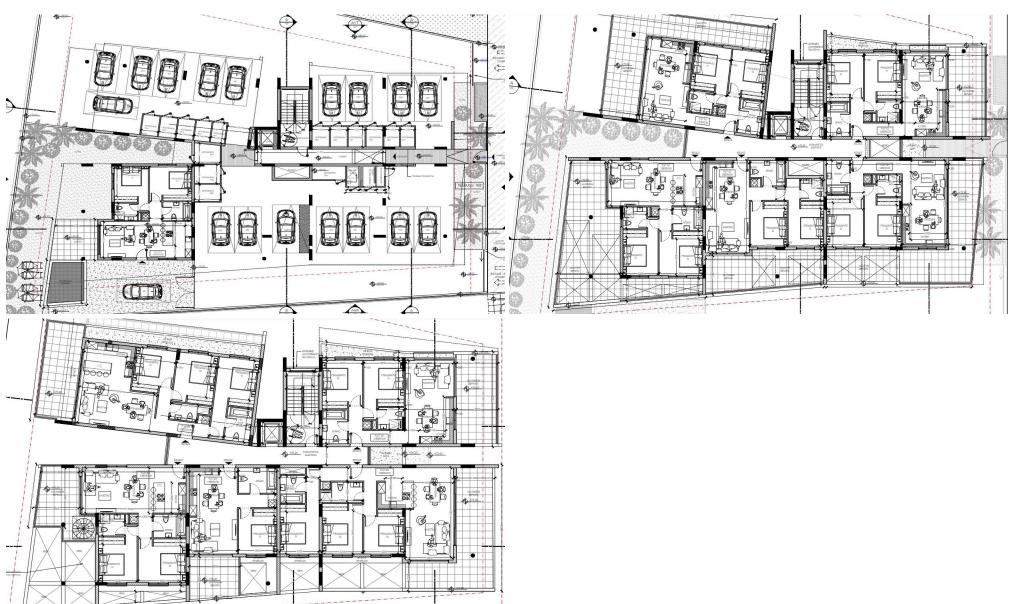

## **3 Bedroom Apartment for Sale**

Apartments for sale in a new project located in Aradippou, Larnaca. The complex consists of 15 apartments and 3 floors. Convenient location provides access to urban infrastructure: near schools, hospitals, fitness centers. Metropolis Mall is just a 5-minute drive away, and Larnaca Airport is 15 minutes away. The project is at the initial stage, which, in addition to attractive prices, makes it possible to change the design or add the necessary additional options, such as a fire safety system, CCTV cameras, alarm systems and much more. Separately, it is worth highlighting that the project has all modern bonuses, such as: photovoltaic panels, charging systems for electric vehicles, solar pa...