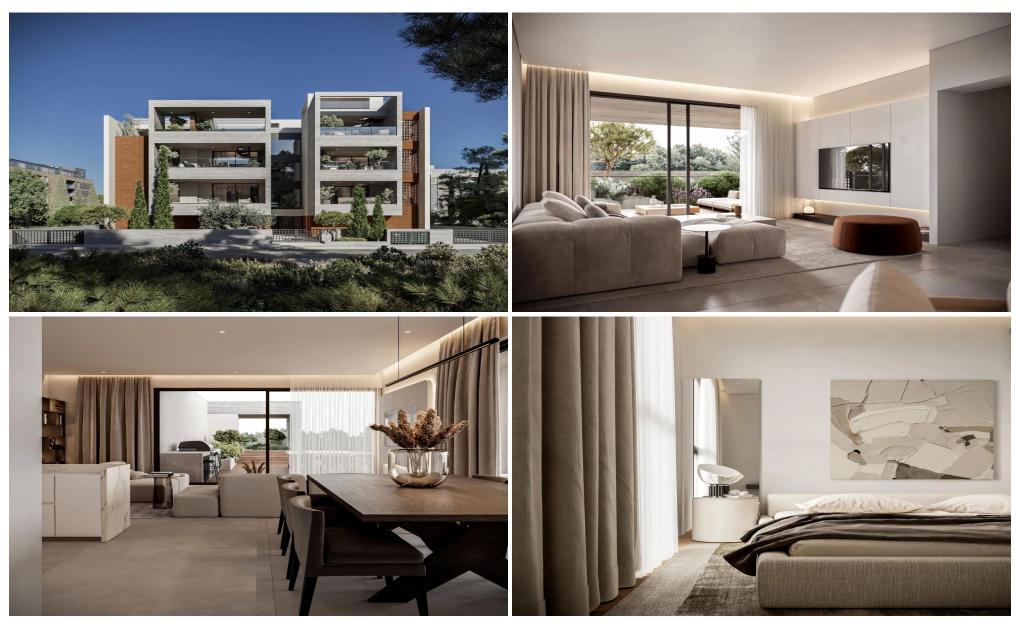

## 2 Bedroom Apartment for Sale

Two bedroom apartment for sale in a new residential complex in Aradippou, Larnaca. The apartment is located in an architecturally unique building where glass, steel, wood and concrete are combined into a modern urban oasis. Thoughtful layout, spacious rooms and sunny interiors with a large glazed veranda create a feeling of light, comfort and freedom. The housing is made using the latest technologies and design solutions: double glazing, thermal insulation, built-in wardrobes with closers, modern plumbing and a stylish kitchen. The open floor plan provides convenient zoning of the space, and the living room is ideal for both relaxing and meeting friends. The apartment is energy efficient,...