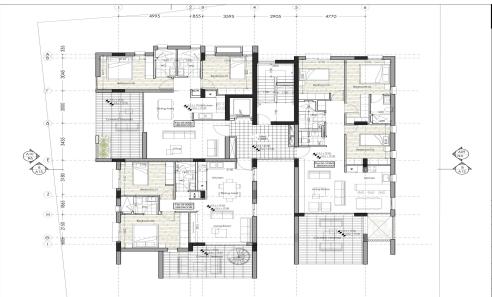

## 2 Bedroom Apartment for Sale

Two bedroom apartment for sale in a new residential complex in Aradippou, Larnaca. The apartment is located in an architecturally unique building where glass, steel, wood and concrete are combined into a modern urban oasis. Thoughtful layout, spacious rooms and sunny interiors with a large glazed veranda create a feeling of light, comfort and freedom. The housing is made using the latest technologies and design solutions: double glazing, thermal insulation, built-in wardrobes with closers, modern plumbing and a stylish kitchen. The open floor plan provides convenient zoning of the space, and the living room is ideal for both relaxing and meeting friends. The apartment is energy efficient,...