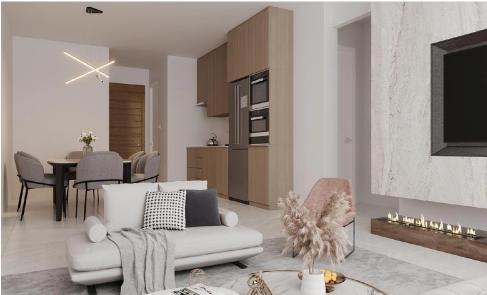

## 2 Bedroom Apartment for Sale in Oroklini, Larnaca District

Apartment for sale in a new residential complex in the area of Oroklini, Larnaca.On the ground floor there are: one apartment, including a living room, a dining room, an open kitchen, one bedroom, a bathroom, a guest toilet, two balconies and a small terrace; seven storerooms; covered parking for seven cars, one for each apartment. Parking has entrance and exit paths. The second floor consists of the main entrance and three apartments. Each apartment has a living room, a dining room, an open kitchen, a guest toilet, two bedrooms and a bathroom. The third floor repeats the 2nd floor, and also has direct access to the roof via a spiral staircase. There is an entrance on the roof, three roof ga...