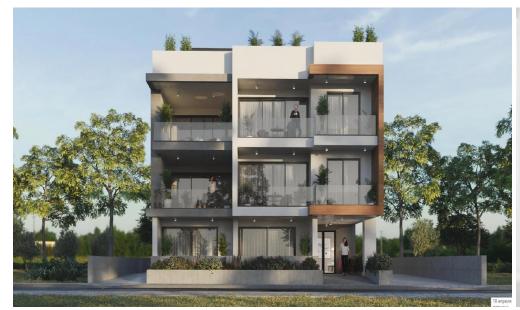

## 2 Bedroom Apartment for Sale in Oroklini, Larnaca District

Apartment for sale in a new residential complex in the area of Oroklini, Larnaca.On the ground floor there are: one apartment, including a living room, a dining room, an open kitchen, one bedroom, a bathroom, a guest toilet, two balconies and a small terrace; seven storerooms; covered parking for seven cars, one for each apartment. Parking has entrance and exit paths. The second floor consists of the main entrance and three apartments. Each apartment has a living room, a dining room, an open kitchen, a guest toilet, two bedrooms and a bathroom. The third floor repeats the 2nd floor, and also has direct access to the roof via a spiral staircase. There is an entrance on the roof, three roof ga...