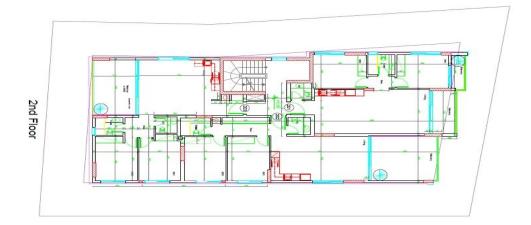

## 2 Bedroom Apartment for Sale in Oroklini, Larnaca District

Apartment for sale in a new residential complex in the area of Oroklini, Larnaca.On the ground floor there are: one apartment, including a living room, a dining room, an open kitchen, one bedroom, a bathroom, a guest toilet, two balconies and a small terrace; seven storerooms; covered parking for seven cars, one for each apartment. Parking has entrance and exit paths. The second floor consists of the main entrance and three apartments. Each apartment has a living room, a dining room, an open kitchen, a guest toilet, two bedrooms and a bathroom. The third floor repeats the 2nd floor, and also has direct access to the roof via a spiral staircase. There is an entrance on the roof, three roof ga...