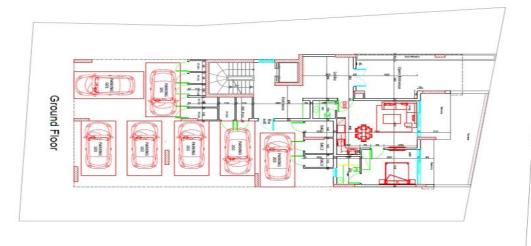

## 2 Bedroom Apartment for Sale in Oroklini, Larnaca District

Apartment for sale in a new residential complex in the area of Oroklini, Larnaca.On the ground floor there are: one apartment, including a living room, a dining room, an open kitchen, one bedroom, a bathroom, a guest toilet, two balconies and a small terrace; seven storerooms; covered parking for seven cars, one for each apartment. Parking has entrance and exit paths. The second floor consists of the main entrance and three apartments. Each apartment has a living room, a dining room, an open kitchen, a guest toilet, two bedrooms and a bathroom. The third floor repeats the 2nd floor, and also has direct access to the roof via a spiral staircase. There is an entrance on the roof, three roof ga...