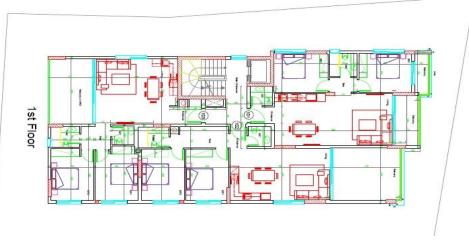

## 2 Bedroom Apartment for Sale in Oroklini, Larnaca District

Apartment for sale in a new residential complex in the area of Oroklini, Larnaca.On the ground floor there are: one apartment, including a living room, a dining room, an open kitchen, one bedroom, a bathroom, a guest toilet, two balconies and a small terrace; seven storerooms; covered parking for seven cars, one for each apartment. Parking has entrance and exit paths. The second floor consists of the main entrance and three apartments. Each apartment has a living room, a dining room, an open kitchen, a guest toilet, two bedrooms and a bathroom. The third floor repeats the 2nd floor, and also has direct access to the roof via a spiral staircase. There is an entrance on the roof, three roof ga...