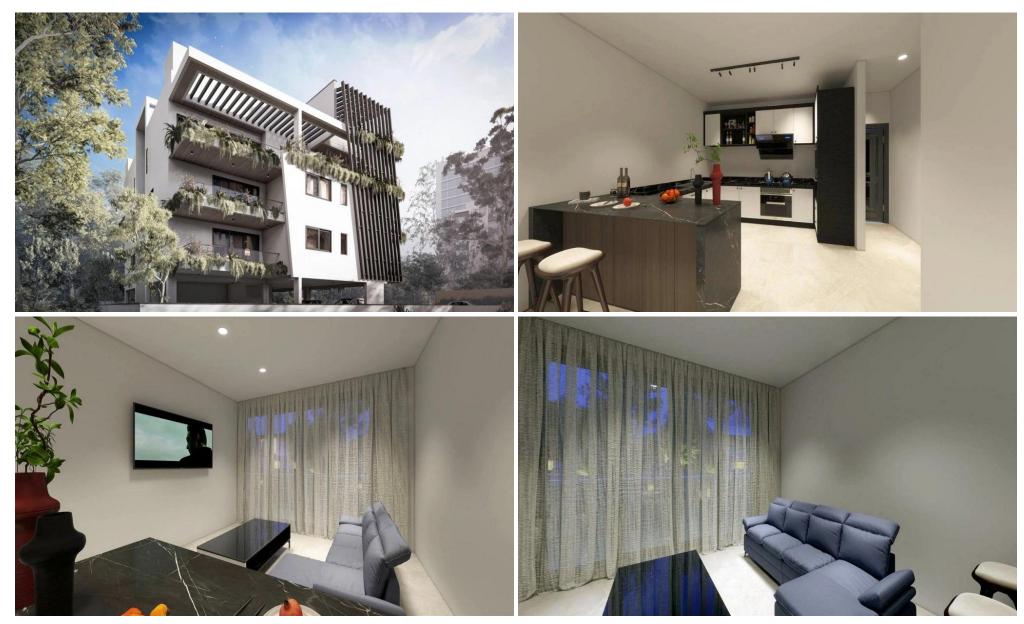

## 2 Bedroom Apartment for Sale in Limassol - Mesa Geitonia

In the heart of Limassol's vibrant Mesa Geitonia district, a contemporary residential development introduces a new benchmark for city living. This elegant low-rise building offers a curated collection of thoughtfully designed residences—from stylish one-bedroom apartments to luxurious three-bedroom penthouses with private rooftop pools.

Each home is crafted for comfort and modern functionality, featuring spacious open layouts, expansive windows, and premium finishes throughout. High-quality kitchens, custom wardrobes, and energy-efficient glazing are standard, while smart air conditioning and Wi-Fi-enabled appliances bring a new level of convenience. The top-floor penthous...