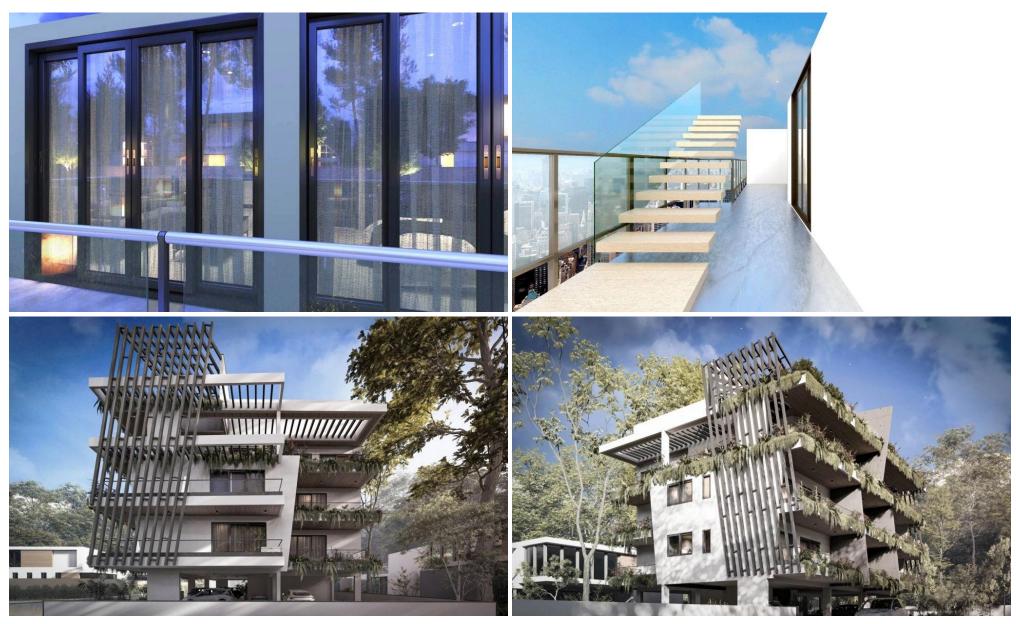

## 2 Bedroom Apartment for Sale in Limassol - Mesa Geitonia

In the heart of Limassol's vibrant Mesa Geitonia district, a contemporary residential development introduces a new benchmark for city living. This elegant low-rise building offers a curated collection of thoughtfully designed residences—from stylish one-bedroom apartments to luxurious three-bedroom penthouses with private rooftop pools.

Each home is crafted for comfort and modern functionality, featuring spacious open layouts, expansive windows, and premium finishes throughout. High-quality kitchens, custom wardrobes, and energy-efficient glazing are standard, while smart air conditioning and Wi-Fi-enabled appliances bring a new level of convenience. The top-floor penthous...