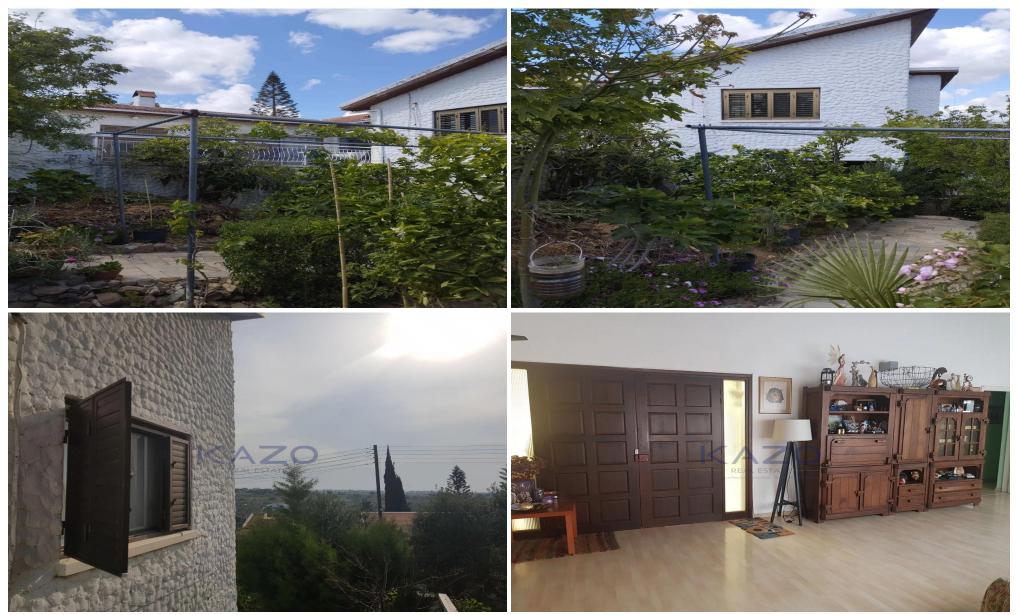

### 255m<sup>2</sup> House for Sale in Erimi, Limassol District

For sale: a stunning detached house in the charming village of Erimi. This spacious home, built in 1980, offers 255 m2 of internal living space, making it perfect for families or those needing extra room. With six bedrooms and three bathrooms, you will have plenty of space for everyone.

Nestled on a large plot, this property features a private swimming pool, ideal for relaxation or entertaining. The house is south-west facing, providing abundant natural light and beautiful views of the city and the sea.