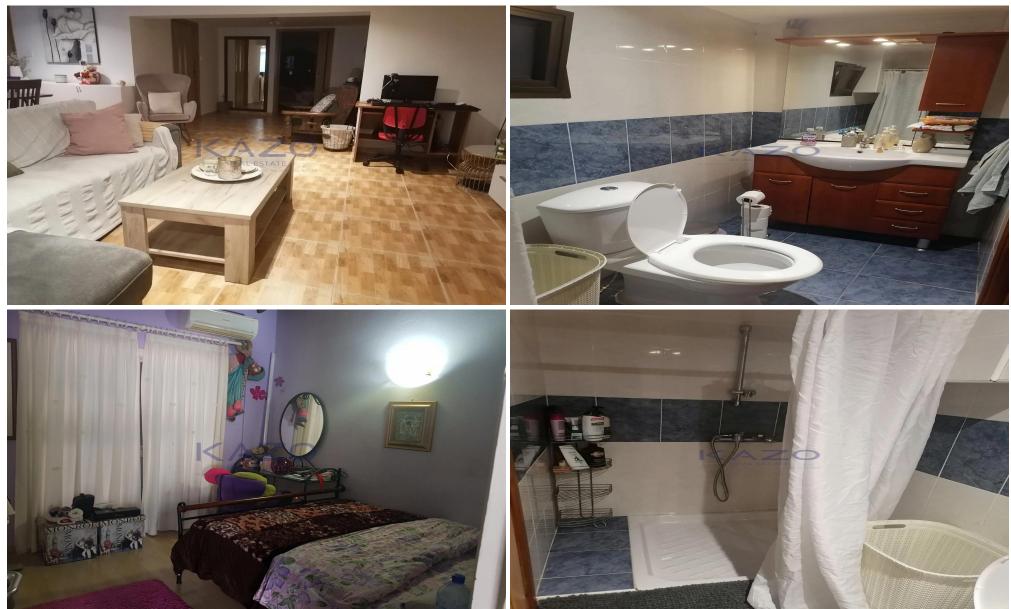

### 255m<sup>2</sup> House for Sale in Erimi, Limassol District

For sale: a stunning detached house in the charming village of Erimi. This spacious home, built in 1980, offers 255 m2 of internal living space, making it perfect for families or those needing extra room. With six bedrooms and three bathrooms, you will have plenty of space for everyone.

Nestled on a large plot, this property features a private swimming pool, ideal for relaxation or entertaining. The house is south-west facing, providing abundant natural light and beautiful views of the city and the sea.