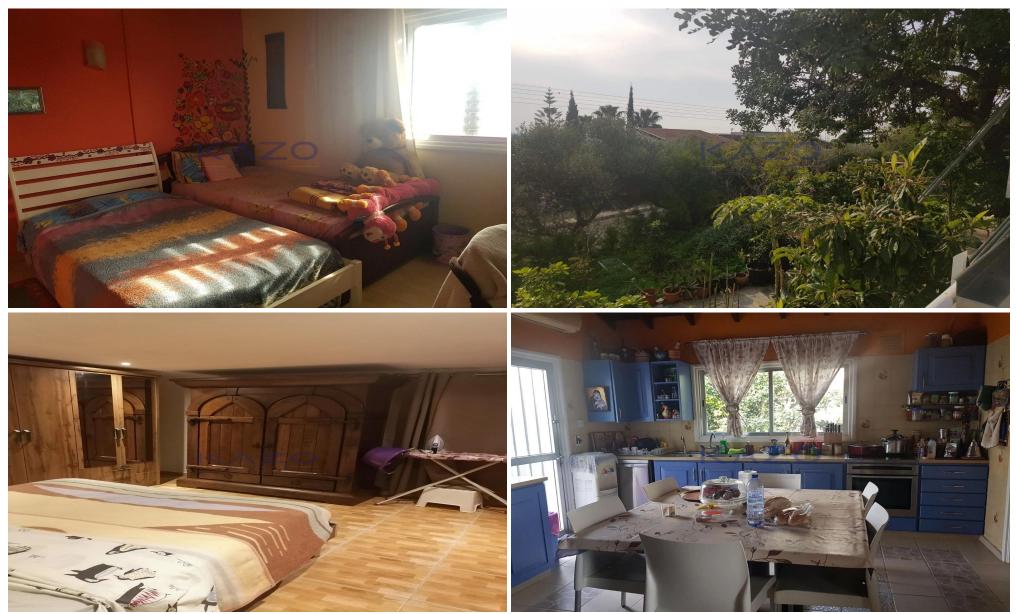

### 255m<sup>2</sup> House for Sale in Erimi, Limassol District

For sale: a stunning detached house in the charming village of Erimi. This spacious home, built in 1980, offers 255 m2 of internal living space, making it perfect for families or those needing extra room. With six bedrooms and three bathrooms, you will have plenty of space for everyone.

Nestled on a large plot, this property features a private swimming pool, ideal for relaxation or entertaining. The house is south-west facing, providing abundant natural light and beautiful views of the city and the sea.

Erimi itself is a wonderful location, known for its friendly community and picturesque surroundings. Its proximity to the highway makes commuting convenient, while still off...

| Property Info                    |                                                | Plot / Area Inf | 0            | Additional info  |                  |  |
|----------------------------------|------------------------------------------------|-----------------|--------------|------------------|------------------|--|
|                                  |                                                |                 |              | Reference Number | 26035            |  |
| Covered Area<br>Air Conditioning | 255<br>All rooms, Yes                          | Plot area       | 1080         | Property type    | House            |  |
|                                  |                                                | Pool            | Yes          | Condition        | <b>Pre-Owned</b> |  |
|                                  |                                                | Parking         | Covered, Yes | Bathrooms        | 3                |  |
|                                  |                                                |                 |              | View             | Sea view         |  |
| Amenities                        | Location                                       |                 |              |                  |                  |  |
| • Garden                         | Location: Erimi                                |                 | Region       | : Limassol       |                  |  |
|                                  | Coordinates: 34.687245869289 / 32.925869408471 |                 |              |                  |                  |  |
|                                  |                                                |                 |              |                  |                  |  |