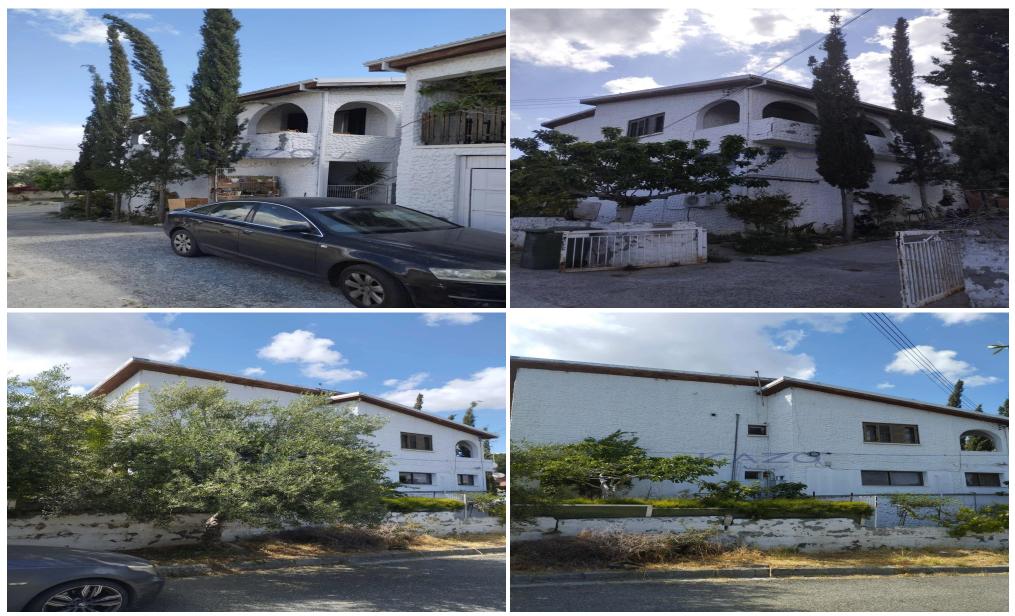

### 255m<sup>2</sup> House for Sale in Erimi, Limassol District

For sale: a stunning detached house in the charming village of Erimi. This spacious home, built in 1980, offers 255 m2 of internal living space, making it perfect for families or those needing extra room. With six bedrooms and three bathrooms, you will have plenty of space for everyone.

Nestled on a large plot, this property features a private swimming pool, ideal for relaxation or entertaining. The house is south-west facing, providing abundant natural light and beautiful views of the city and the sea.