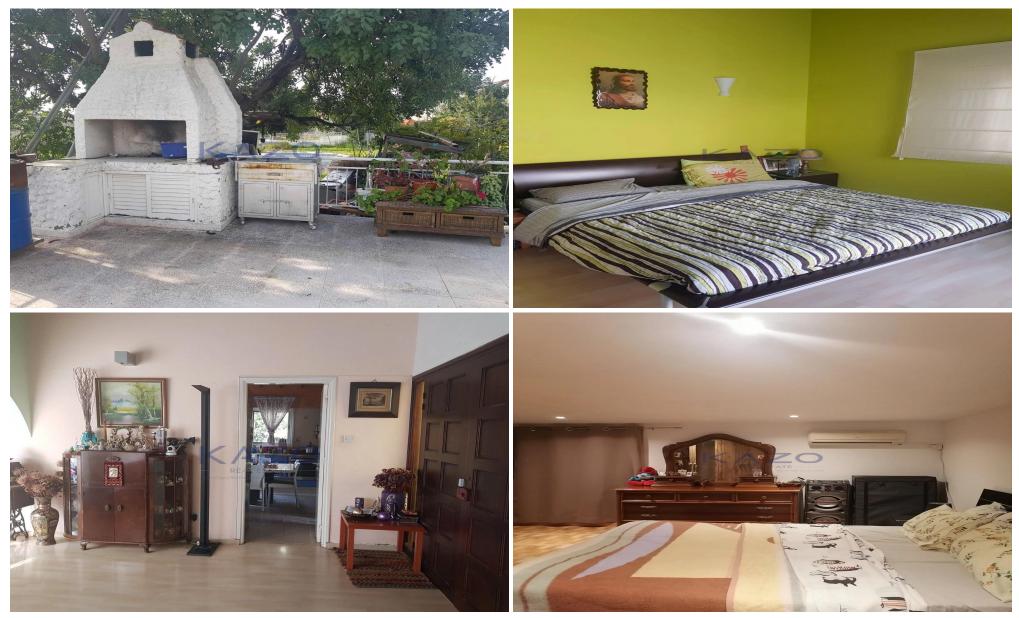

### 255m<sup>2</sup> House for Sale in Erimi, Limassol District

For sale: a stunning detached house in the charming village of Erimi. This spacious home, built in 1980, offers 255 m2 of internal living space, making it perfect for families or those needing extra room. With six bedrooms and three bathrooms, you will have plenty of space for everyone.

Nestled on a large plot, this property features a private swimming pool, ideal for relaxation or entertaining. The house is south-west facing, providing abundant natural light and beautiful views of the city and the sea.