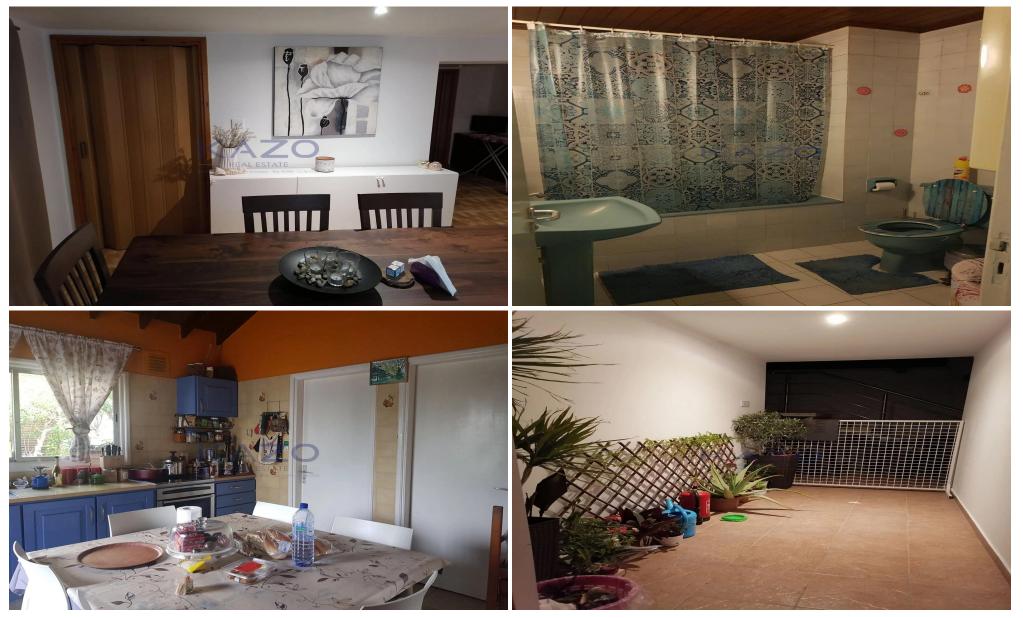

### 255m<sup>2</sup> House for Sale in Erimi, Limassol District

For sale: a stunning detached house in the charming village of Erimi. This spacious home, built in 1980, offers 255 m2 of internal living space, making it perfect for families or those needing extra room. With six bedrooms and three bathrooms, you will have plenty of space for everyone.

Nestled on a large plot, this property features a private swimming pool, ideal for relaxation or entertaining. The house is south-west facing, providing abundant natural light and beautiful views of the city and the sea.