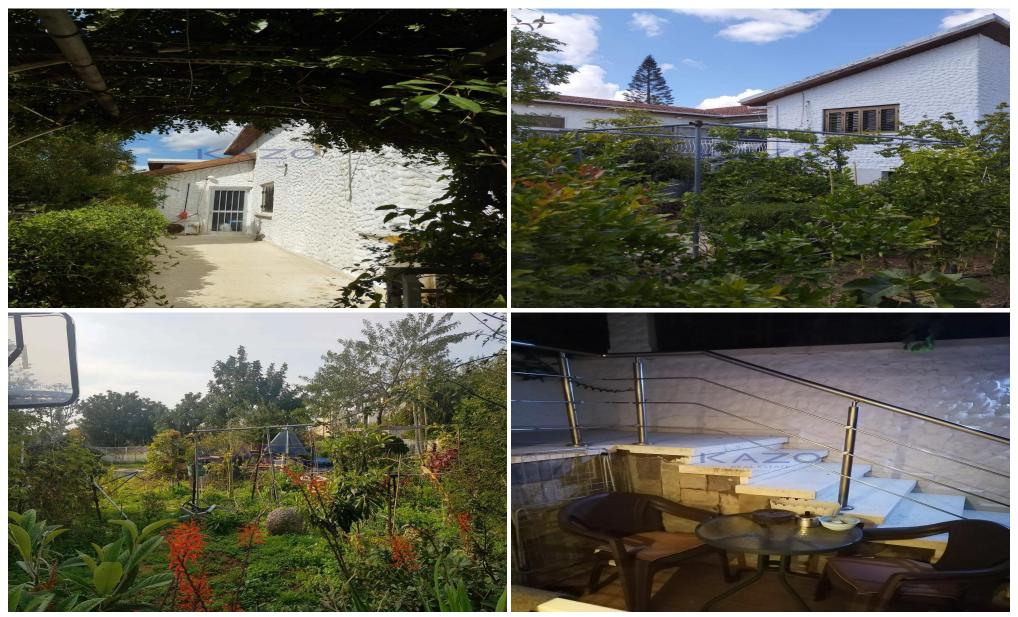

### 255m<sup>2</sup> House for Sale in Erimi, Limassol District

For sale: a stunning detached house in the charming village of Erimi. This spacious home, built in 1980, offers 255 m2 of internal living space, making it perfect for families or those needing extra room. With six bedrooms and three bathrooms, you will have plenty of space for everyone.

Nestled on a large plot, this property features a private swimming pool, ideal for relaxation or entertaining. The house is south-west facing, providing abundant natural light and beautiful views of the city and the sea.