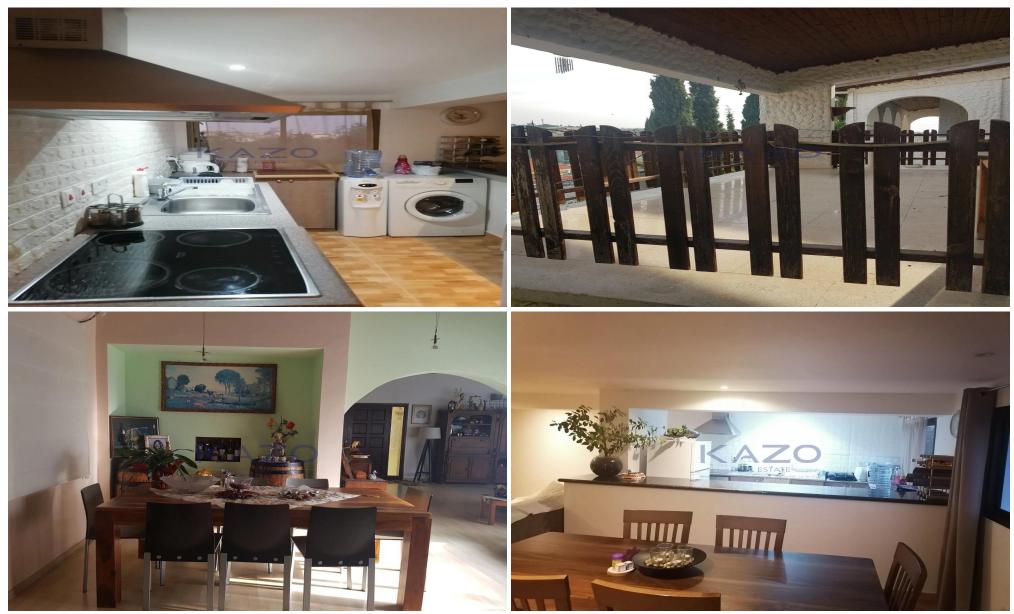

### 255m<sup>2</sup> House for Sale in Erimi, Limassol District

For sale: a stunning detached house in the charming village of Erimi. This spacious home, built in 1980, offers 255 m2 of internal living space, making it perfect for families or those needing extra room. With six bedrooms and three bathrooms, you will have plenty of space for everyone.

Nestled on a large plot, this property features a private swimming pool, ideal for relaxation or entertaining. The house is south-west facing, providing abundant natural light and beautiful views of the city and the sea.