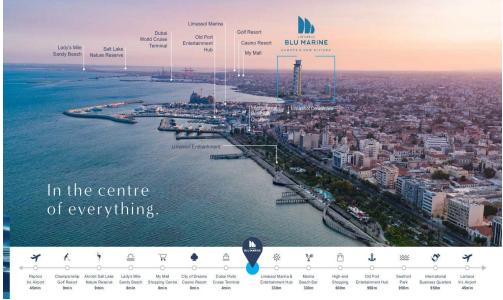

## **Apartment No. 1404**

is a stunning property which is part of the **Signature Collection** located in the **Zeus Tower** of **Limassol Blu Marine**, an exclusive waterfront development located in the new centre of Limassol, Cyprus. It is situated close to Limassol Marina and the Old Town Shopping and Business Centre, making it a convenient and desirable location. The development presents 1, 2, and 3-bedroom units for sale, catering to a range of preferences and lifestyles. To make the purchasing process even more convenient, easy payment terms are available, ensuring a seamless and flexible experience. Each unit within the collection will feature.