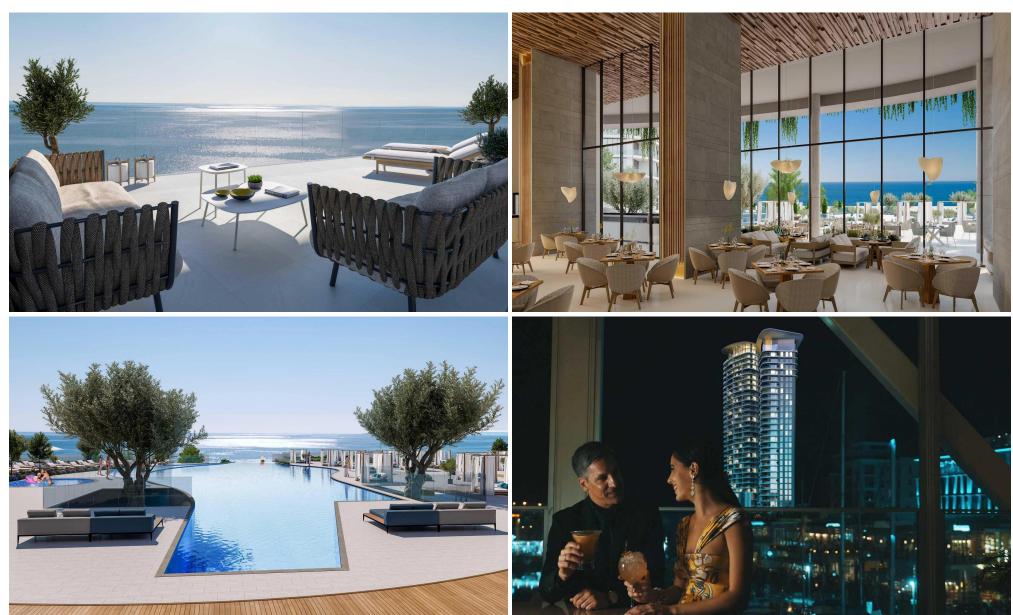

## **Apartment No. 1404**

is a stunning property which is part of the **Signature Collection** located in the **Zeus Tower** of **Limassol Blu Marine**, an exclusive waterfront development located in the new centre of Limassol, Cyprus. It is situated close to Limassol Marina and the Old Town Shopping and Business Centre, making it a convenient and desirable location. The development presents 1, 2, and 3-bedroom units for sale, catering to a range of preferences and lifestyles. To make the purchasing process even more convenient, easy payment terms are available, ensuring a seamless and flexible experience. Each unit within the collection will feature.