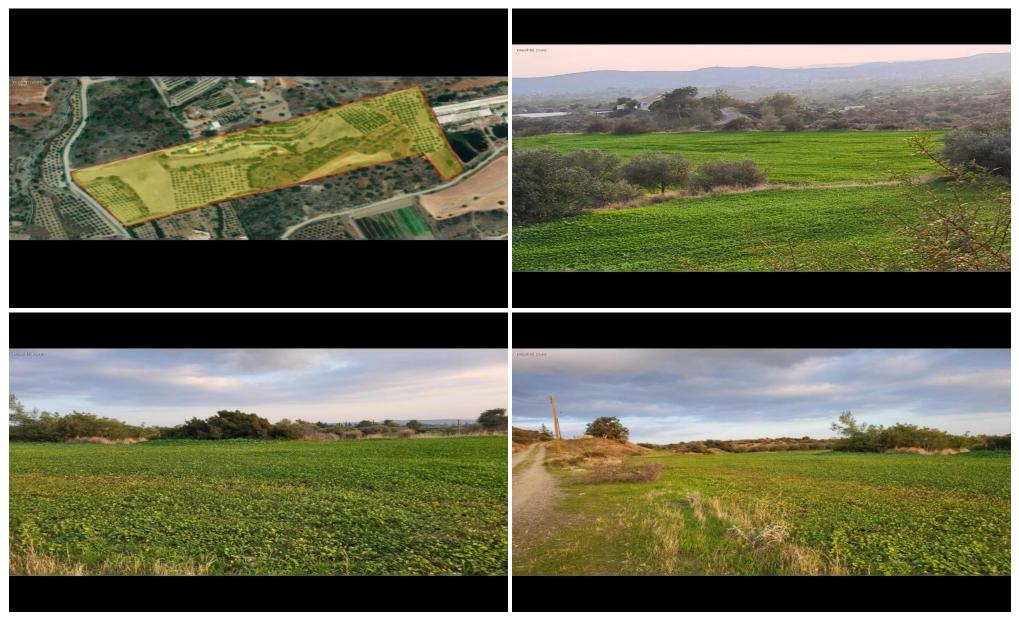

#### **Plot for Sale in Limassol District**

The land consists of 60,474m2 in East Limassol, accessible from the Moni community exit, approximately 12 minutes by car. Despite being about 1 kilometer from the residential zone, there are emerging residences in the area, and it's sparsely populated, mainly with houses on large land plots. The land falls into two planning zones: D1 zone with a building coefficient of 50% (66% of the total) and Z1 zone covering 34% of the total area. It's suitable for farming, potential livestock facilities, or agricultural purposes, subject to local authorities' advice and area regulations. The field is divided into two levels. On one level, there's an unauthorized gr...