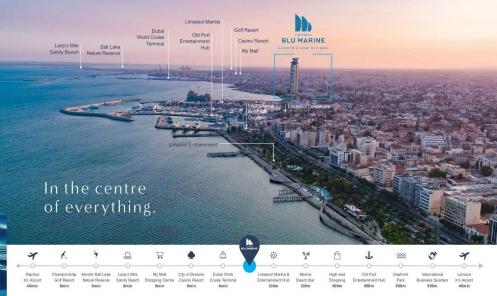

### **Apartment No. 1303**

is a stunning property which is part of the **Signature Collection** located in the **Zeus Tower** of **Limassol Blu Marine**, an exclusive waterfront development located in the new centre of Limassol, Cyprus. It is situated close to Limassol Marina and the Old Town Shopping and Business Centre, making it a convenient and desirable location. The development presents 1, 2, and 3-bedroom units for sale, catering to a range of preferences and lifestyles. To make the purchasing process even more convenient, easy payment terms are available, ensuring a seamless and flexible experience. Each unit within the collection will feature.