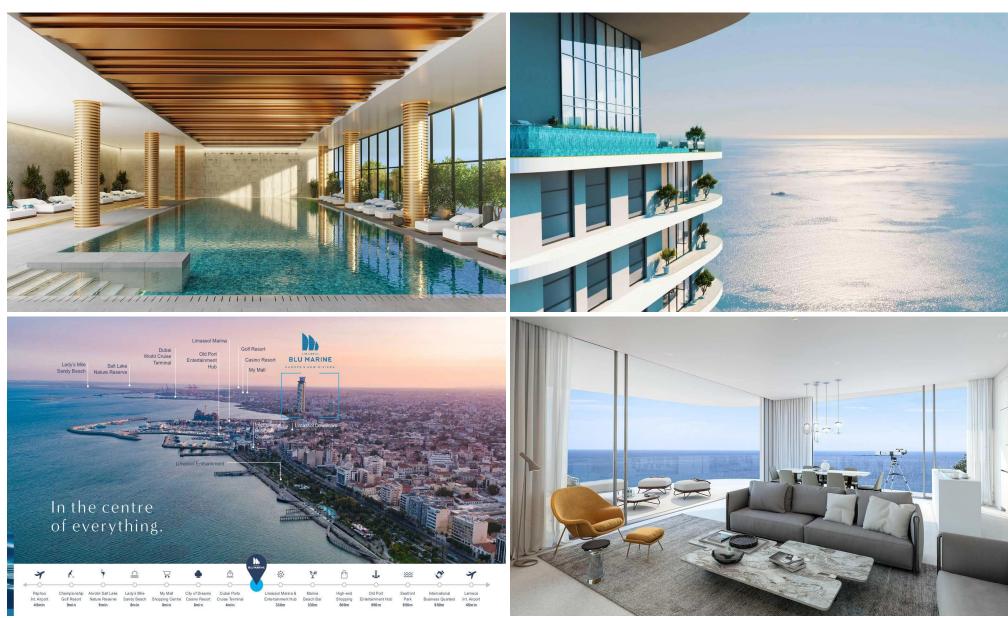

### **Apartment No. 1302**

is a stunning property which is part of the **Signature Collection** located in the **Zeus Tower** of **Limassol Blu Marine**, an exclusive waterfront development located in the new centre of Limassol, Cyprus. It is situated close to Limassol Marina and the Old Town Shopping and Business Centre, making it a convenient and desirable location. The development presents 1, 2, and 3-bedroom units for sale, catering to a range of preferences and lifestyles. To make the purchasing process even more convenient, easy payment terms are available, ensuring a seamless and flexible experience. Each unit within the collection will feature.