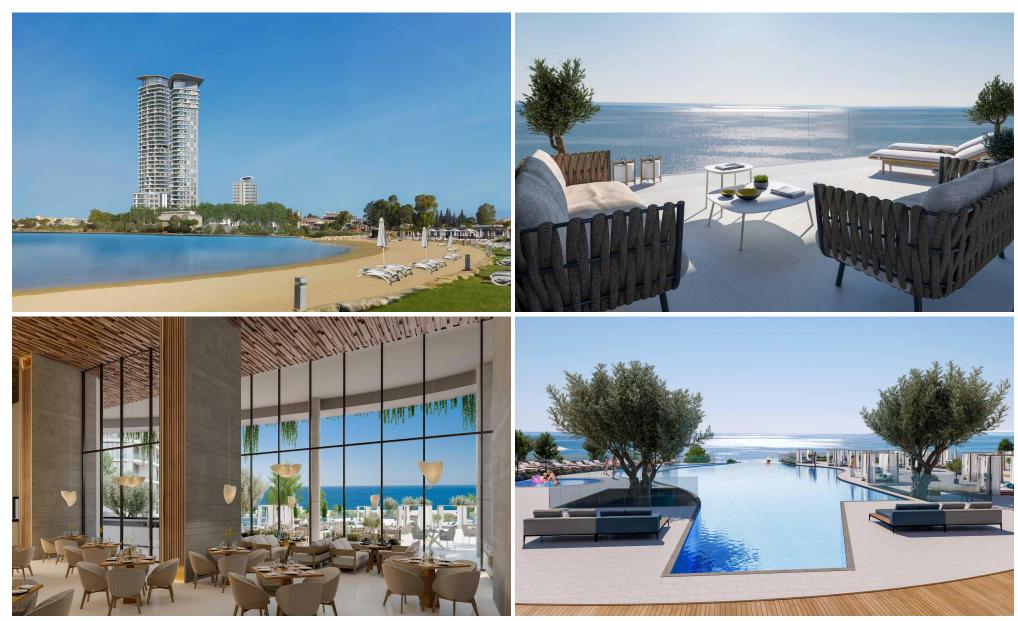

### **Apartment No. 1302**

is a stunning property which is part of the **Signature Collection** located in the **Zeus Tower** of **Limassol Blu Marine**, an exclusive waterfront development located in the new centre of Limassol, Cyprus. It is situated close to Limassol Marina and the Old Town Shopping and Business Centre, making it a convenient and desirable location. The development presents 1, 2, and 3-bedroom units for sale, catering to a range of preferences and lifestyles. To make the purchasing process even more convenient, easy payment terms are available, ensuring a seamless and flexible experience. Each unit within the collection will feature.