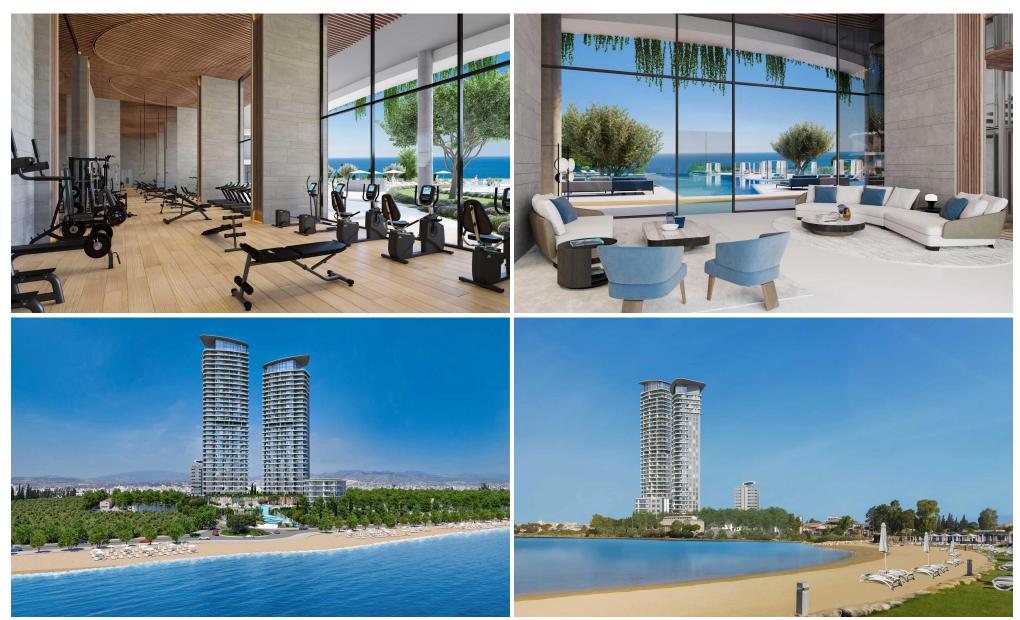

### **Apartment No. 1203**

is a stunning property which is part of the **Signature Collection** located in the **Zeus Tower** of **Limassol Blu Marine**, an exclusive waterfront development located in the new centre of Limassol, Cyprus. It is situated close to Limassol Marina and the Old Town Shopping and Business Centre, making it a convenient and desirable location. The development presents 1, 2, and 3-bedroom units for sale, catering to a range of preferences and lifestyles. To make the purchasing process even more convenient, easy payment terms are available, ensuring a seamless and flexible experience. Each unit within the collection will feature.