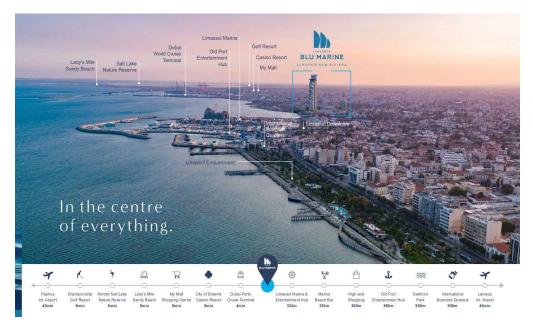

### **Apartment No. 1203**

is a stunning property which is part of the **Signature Collection** located in the **Zeus Tower** of **Limassol Blu Marine**, an exclusive waterfront development located in the new centre of Limassol, Cyprus. It is situated close to Limassol Marina and the Old Town Shopping and Business Centre, making it a convenient and desirable location. The development presents 1, 2, and 3-bedroom units for sale, catering to a range of preferences and lifestyles. To make the purchasing process even more convenient, easy payment terms are available, ensuring a seamless and flexible experience. Each unit within the collection will feature.