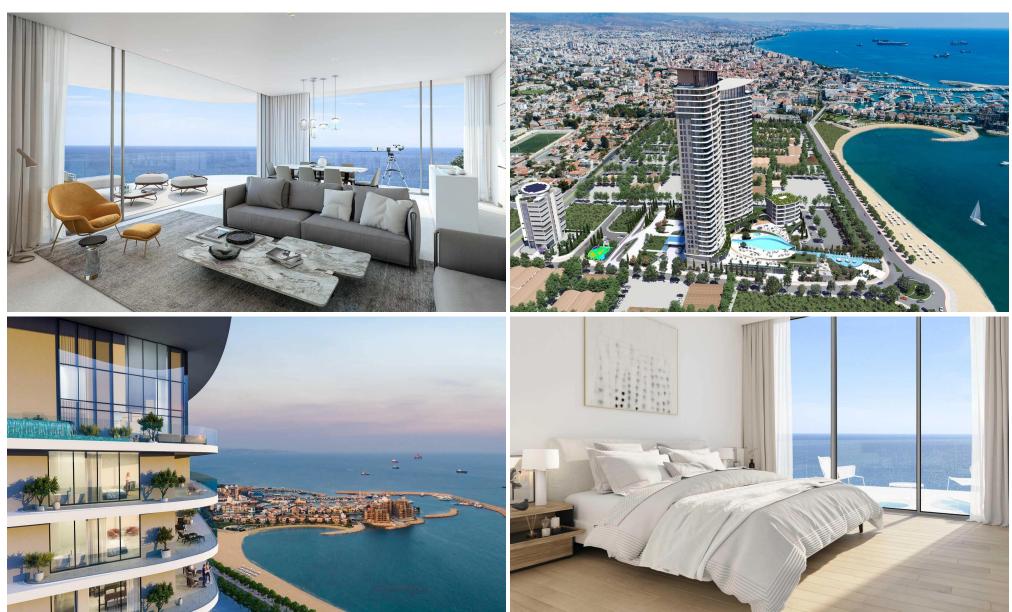

### **Apartment No. 1203**

is a stunning property which is part of the **Signature Collection** located in the **Zeus Tower** of **Limassol Blu Marine**, an exclusive waterfront development located in the new centre of Limassol, Cyprus. It is situated close to Limassol Marina and the Old Town Shopping and Business Centre, making it a convenient and desirable location. The development presents 1, 2, and 3-bedroom units for sale, catering to a range of preferences and lifestyles. To make the purchasing process even more convenient, easy payment terms are available, ensuring a seamless and flexible experience. Each unit within the collection will feature.