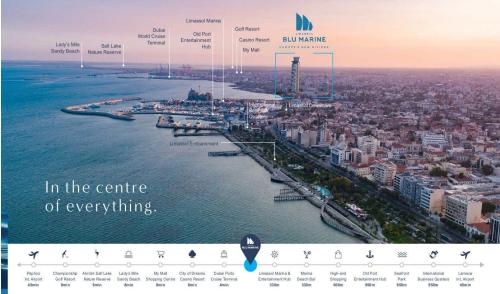

### **Apartment No. 1202**

is a stunning property which is part of the **Signature Collection** located in the **Zeus Tower** of **Limassol Blu Marine**, an exclusive waterfront development located in the new centre of Limassol, Cyprus. It is situated close to Limassol Marina and the Old Town Shopping and Business Centre, making it a convenient and desirable location. The development presents 1, 2, and 3-bedroom units for sale, catering to a range of preferences and lifestyles. To make the purchasing process even more convenient, easy payment terms are available, ensuring a seamless and flexible experience. Each unit within the collection will feature.