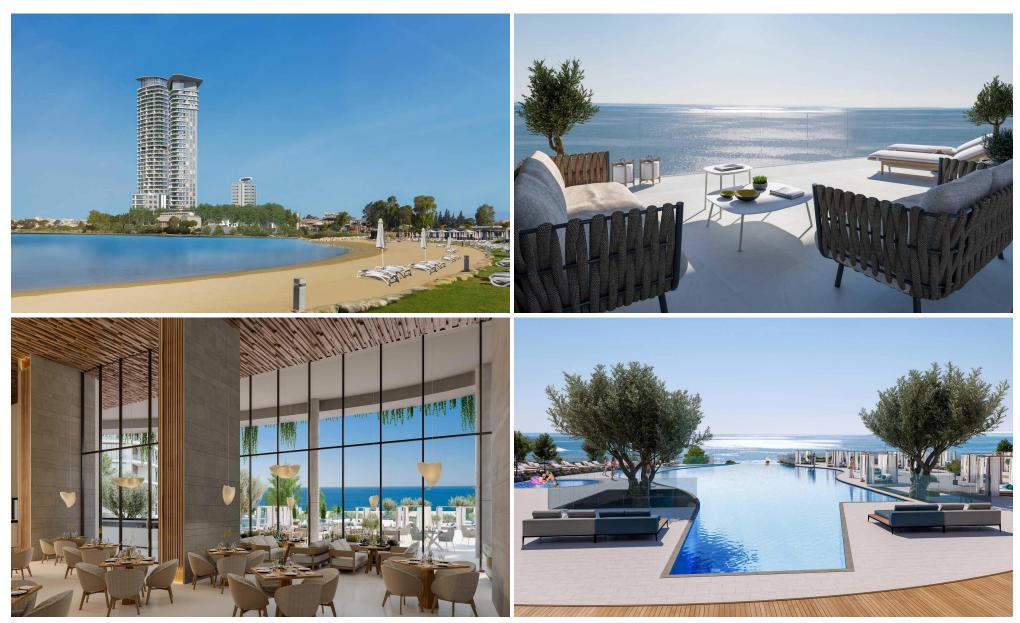

### **Apartment No. 1202**

is a stunning property which is part of the **Signature Collection** located in the **Zeus Tower** of **Limassol Blu Marine**, an exclusive waterfront development located in the new centre of Limassol, Cyprus. It is situated close to Limassol Marina and the Old Town Shopping and Business Centre, making it a convenient and desirable location. The development presents 1, 2, and 3-bedroom units for sale, catering to a range of preferences and lifestyles. To make the purchasing process even more convenient, easy payment terms are available, ensuring a seamless and flexible experience. Each unit within the collection will feature.