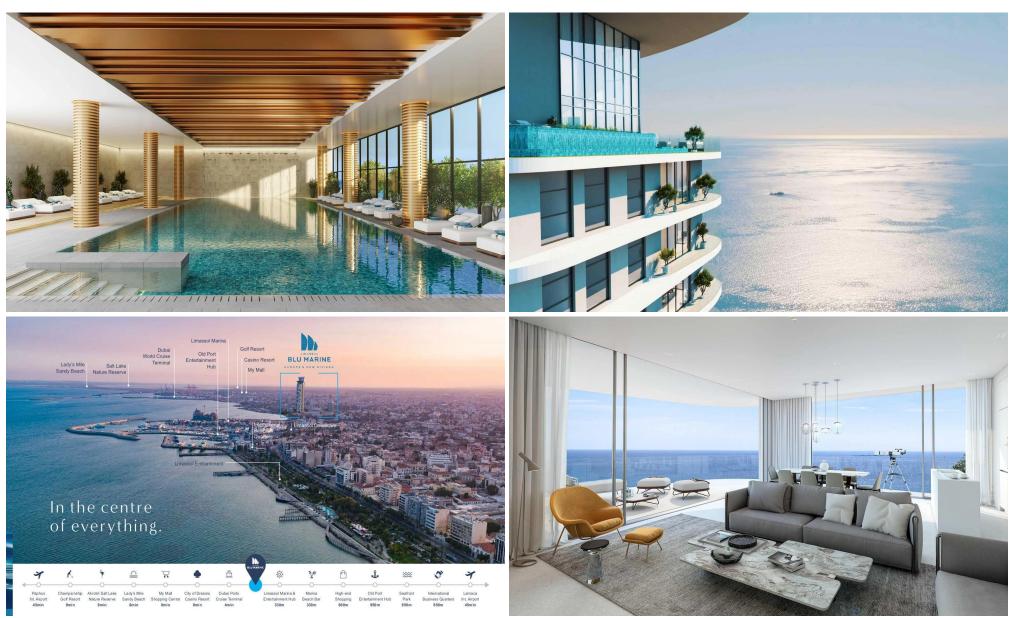

## **Apartment No. 1201**

is a stunning property which is part of the **Signature Collection** located in the **Zeus Tower** of **Limassol Blu Marine**, an exclusive waterfront development located in the new centre of Limassol, Cyprus. It is situated close to Limassol Marina and the Old Town Shopping and Business Centre, making it a convenient and desirable location. The development presents 1, 2, and 3-bedroom units for sale, catering to a range of preferences and lifestyles. To make the purchasing process even more convenient, easy payment terms are available, ensuring a seamless and flexible experience. Each unit within the collection will feature.