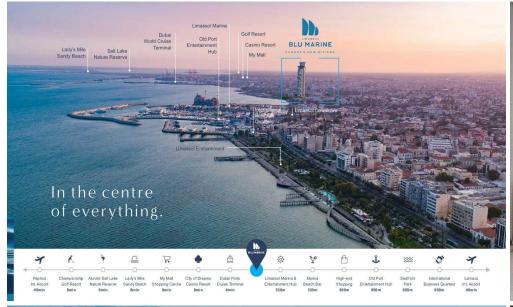

## **Apartment No. 1102**

is a stunning property which is part of the **Signature Collection** located in the **Zeus Tower** of **Limassol Blu Marine**, an exclusive waterfront development located in the new centre of Limassol, Cyprus. It is situated close to Limassol Marina and the Old Town Shopping and Business Centre, making it a convenient and desirable location. The development presents 1, 2, and 3-bedroom units for sale, catering to a range of preferences and lifestyles. To make the purchasing process even more convenient, easy payment terms are available, ensuring a seamless and flexible experience. Each unit within the collection will feature.