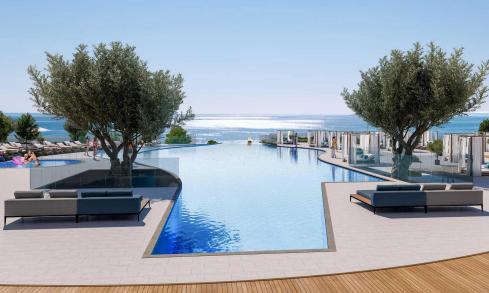

## **Apartment No. 1102**

is a stunning property which is part of the **Signature Collection** located in the **Zeus Tower** of **Limassol Blu Marine**, an exclusive waterfront development located in the new centre of Limassol, Cyprus. It is situated close to Limassol Marina and the Old Town Shopping and Business Centre, making it a convenient and desirable location. The development presents 1, 2, and 3-bedroom units for sale, catering to a range of preferences and lifestyles. To make the purchasing process even more convenient, easy payment terms are available, ensuring a seamless and flexible experience. Each unit within the collection will feature.