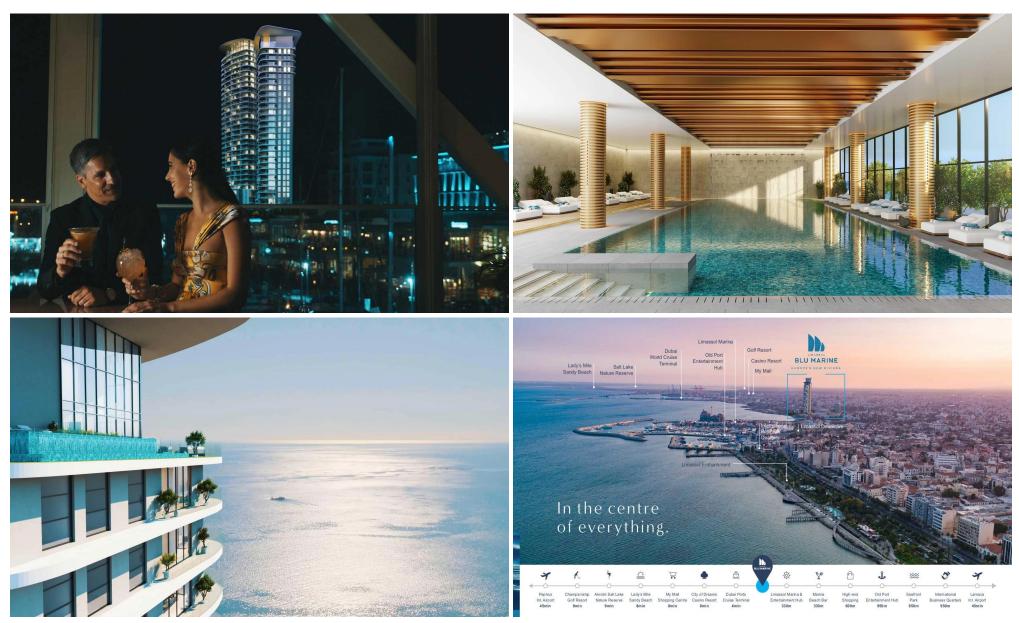

## **Apartment No. 1003**

is a stunning property which is part of the **Signature Collection** located in the **Zeus Tower** of **Limassol Blu Marine**, an exclusive waterfront development located in the new centre of Limassol, Cyprus. It is situated close to Limassol Marina and the Old Town Shopping and Business Centre, making it a convenient and desirable location. The development presents 1, 2, and 3-bedroom units for sale, catering to a range of preferences and lifestyles. To make the purchasing process even more convenient, easy payment terms are available, ensuring a seamless and flexible experience. Each unit within the collection will feature.