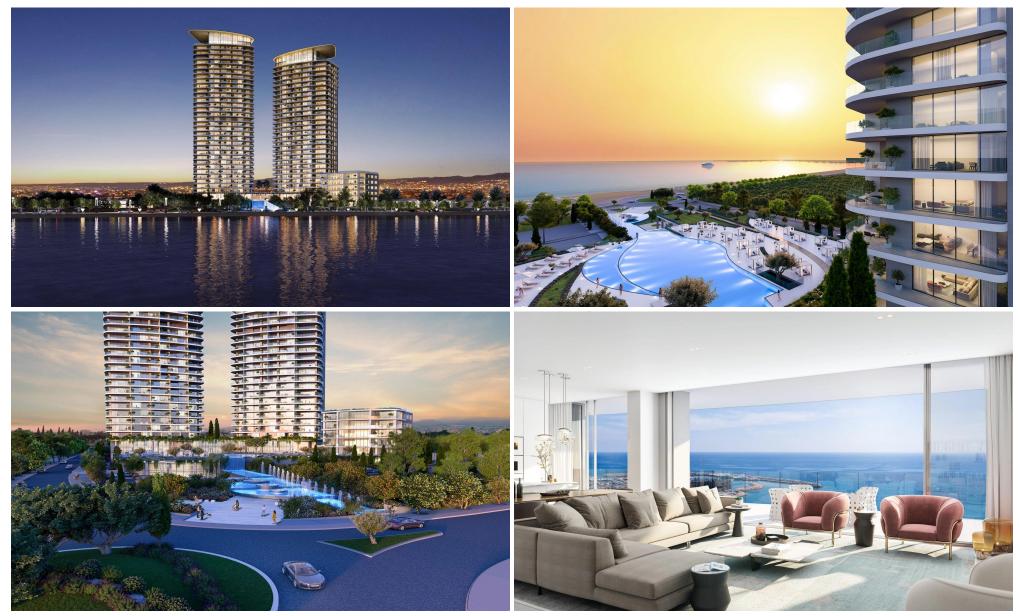

#### **2** Bedroom Apartment for Sale in Limassol

Apartment No. 1002

is a stunning property which is part of the **Signature Collection** located in the **Zeus Tower** of **Limassol Blu Marine**, an exclusive waterfront development located in the new centre of Limassol, Cyprus. It is situated close to Limassol Marina and the Old Town Shopping and Business Centre, making it a convenient and desirable location. The development presents 1, 2, and 3-bedroom units for sale, catering to a range of preferences and lifestyles. To make the purchasing process even more convenient, easy payment terms are available, ensuring a seamless and flexible experience. Each unit within the collection will featu...