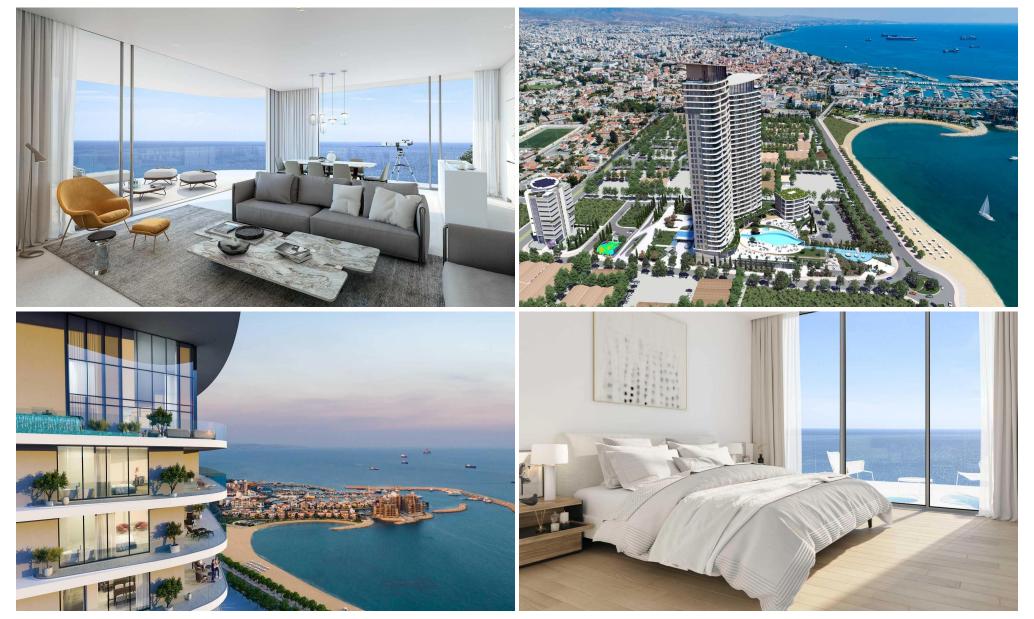

#### **2** Bedroom Apartment for Sale in Limassol

Apartment No. 1002

is a stunning property which is part of the **Signature Collection** located in the **Zeus Tower** of **Limassol Blu Marine**, an exclusive waterfront development located in the new centre of Limassol, Cyprus. It is situated close to Limassol Marina and the Old Town Shopping and Business Centre, making it a convenient and desirable location. The development presents 1, 2, and 3-bedroom units for sale, catering to a range of preferences and lifestyles. To make the purchasing process even more convenient, easy payment terms are available, ensuring a seamless and flexible experience. Each unit within the collection will featu...