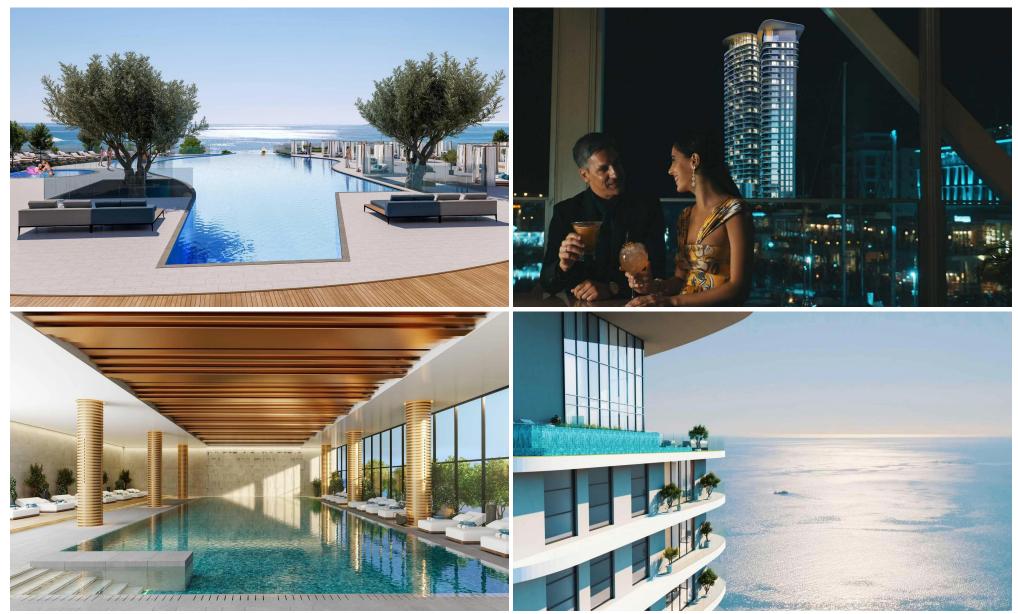

#### **2** Bedroom Apartment for Sale in Limassol

Apartment No. 1002

is a stunning property which is part of the **Signature Collection** located in the **Zeus Tower** of **Limassol Blu Marine**, an exclusive waterfront development located in the new centre of Limassol, Cyprus. It is situated close to Limassol Marina and the Old Town Shopping and Business Centre, making it a convenient and desirable location. The development presents 1, 2, and 3-bedroom units for sale, catering to a range of preferences and lifestyles. To make the purchasing process even more convenient, easy payment terms are available, ensuring a seamless and flexible experience. Each unit within the collection will featu...