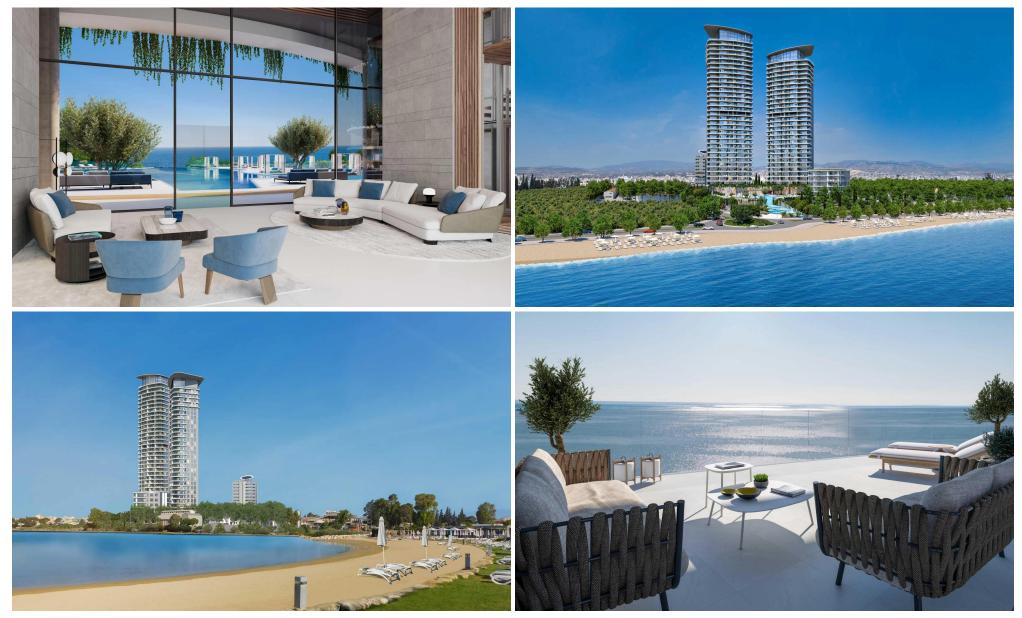

#### **2** Bedroom Apartment for Sale in Limassol

Apartment No. 1002

is a stunning property which is part of the **Signature Collection** located in the **Zeus Tower** of **Limassol Blu Marine**, an exclusive waterfront development located in the new centre of Limassol, Cyprus. It is situated close to Limassol Marina and the Old Town Shopping and Business Centre, making it a convenient and desirable location. The development presents 1, 2, and 3-bedroom units for sale, catering to a range of preferences and lifestyles. To make the purchasing process even more convenient, easy payment terms are available, ensuring a seamless and flexible experience. Each unit within the collection will featu...