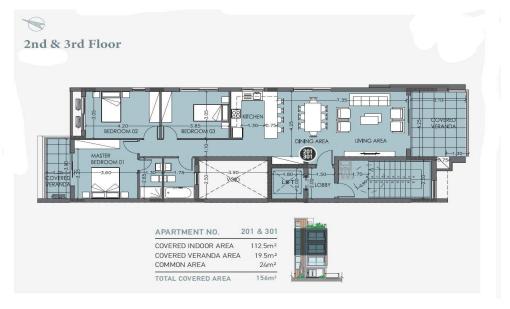

## 3 Bedroom Apartment for Sale in Germasogeia, Limassol District

This boutique development comprising of three whole floor three-bedroom apartment residences, located in the heart of the prestigious tourist area of Limassol, only 700m from the well known Dasoudi beach, within walking distance to a wide range of amenities including fine cafes and restaurants, shops, banks, supermarkets etc, and 100m from the popular Kolonakiou avenue with easy access to high way.

| Property Info          |                         | Plot / Area Info  |              | Additional info                                |                        |
|------------------------|-------------------------|-------------------|--------------|------------------------------------------------|------------------------|
| Covered Veranda        | 19                      |                   |              | Deference Number 4042                          | 4042                   |
| Floor Number           | 2                       | Parking <b>Co</b> | Covered Vec  | Reference Number<br>Property type<br>Bathrooms | 4042<br>Apartment<br>2 |
| Total Number of Floors | 3                       |                   | Covered, Yes |                                                |                        |
| Heating                | Underfloor Heating, Yes |                   |              |                                                |                        |