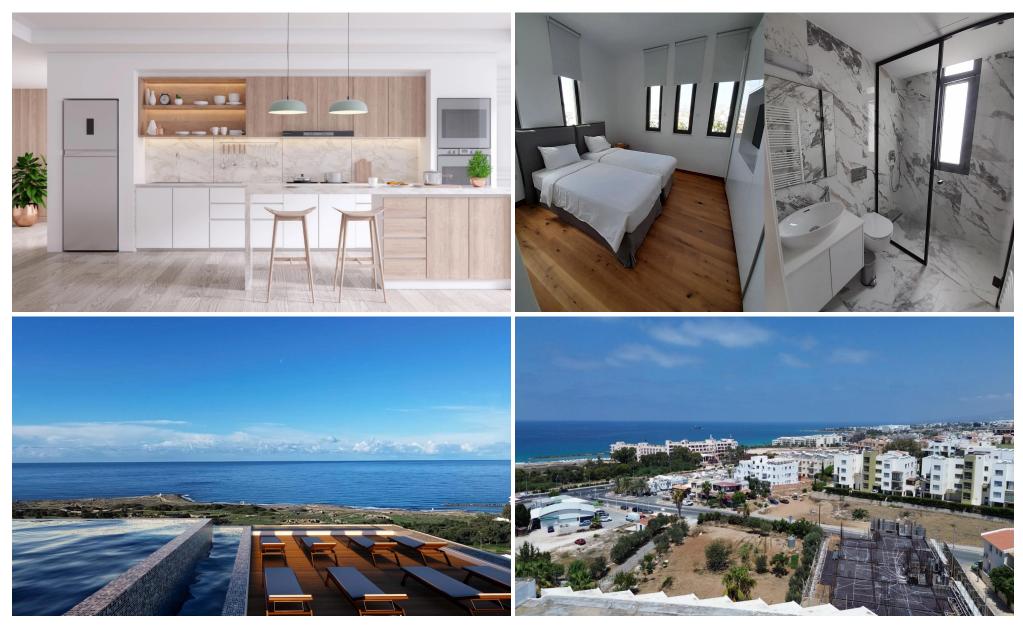

## 2 Bedroom Apartment for Sale in Tombs Of the Kings, Paphos District

Experience the height of sophisticated living in this exceptional development located in the desirable area of Paphos. Offering an unbeatable blend of contemporary design, prime location, and premium amenities, these modern apartments are perfect for those seeking both style and convenience.

## Premium Amenities Include:

- Rooftop Infinity Pool: Relax and enjoy breathtaking sea views from the rooftop overflow communal infinity pool.
- Fitness Facilities: Keep active with a fully-equipped fitness room complete with Jacuzzi, sauna, and steam bath.
- Secure Parking: Park your car safely in the secure covered parking area.

The apartments come in ...

| Property Info          |     | Plot / Area In  | fo           | <b>Additional info</b> |                           |
|------------------------|-----|-----------------|--------------|------------------------|---------------------------|
| Covered Area           | 121 |                 |              | Reference Number       | 4045                      |
| Covered Veranda        | 36  | Pool<br>Parking | Common, Yes  | Property type          | Apartment                 |
| Floor Number           | 1   |                 |              | Condition              | <b>Under Construction</b> |
| Total Number of Floors | 4   |                 | Covered, Yes | Bathrooms              | 2                         |
| Energy Efficiency      | A   |                 |              | View                   | Sea view                  |

Amenities Location

**Location:** Tombs Of the Kings

Coordinates: **34.778706453401** / **32.408319121664** 

Region: **Paphos** 

Price: €527 000 + VAT

VAT for this property is €26,350 or €100,130. VAT usually is 19%. If it is your first purchase of property, you can have VAT reduced to 5% for the first 150sq.m. of the property.