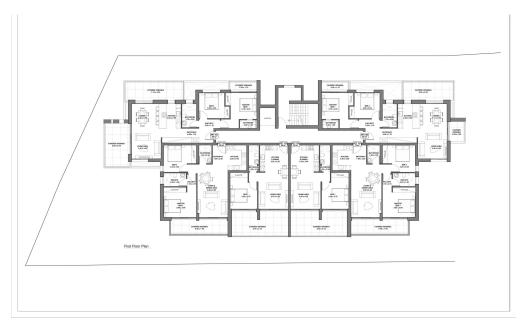

The apartments come in ...

| Property Info          |     | Plot / Area In  | fo           | <b>Additional info</b> |                           |
|------------------------|-----|-----------------|--------------|------------------------|---------------------------|
| Covered Area           | 121 |                 |              | Reference Number       | 4045                      |
| Covered Veranda        | 36  | Pool<br>Parking | Common, Yes  | Property type          | Apartment                 |
| Floor Number           | 1   |                 |              | Condition              | <b>Under Construction</b> |
| Total Number of Floors | 4   |                 | Covered, Yes | Bathrooms              | 2                         |
| Energy Efficiency      | A   |                 |              | View                   | Sea view                  |