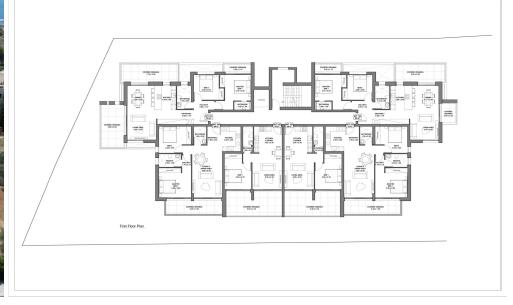

The apartments come in ...

| Property Info          |     | Plot / Area Inf | fo                          | <b>Additional info</b> |                           |
|------------------------|-----|-----------------|-----------------------------|------------------------|---------------------------|
| Covered Area           | 108 | Pool<br>Parking | Common, Yes<br>Covered, Yes | Reference Number       | 4046                      |
| Covered Veranda        | 23  |                 |                             | Property type          | Apartment                 |
| Floor Number           | 1   |                 |                             | Condition              | <b>Under Construction</b> |
| Total Number of Floors | 4   |                 |                             | Bathrooms              | 2                         |
| Energy Efficiency      | Α   |                 |                             | View                   | Sea view                  |