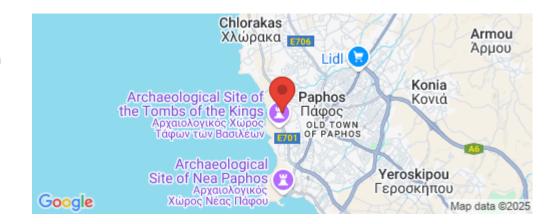

Amenities Location

**Location:** Tombs Of the Kings

Coordinates: 34.778706453401 / 32.408319121664

Region: **Paphos** 

Price: €527 000 + VAT

VAT for this property is €26,350 or €100,130. VAT usually is 19%. If it is your first purchase of property, you can have VAT reduced to 5% for the first 150sq.m. of the property.