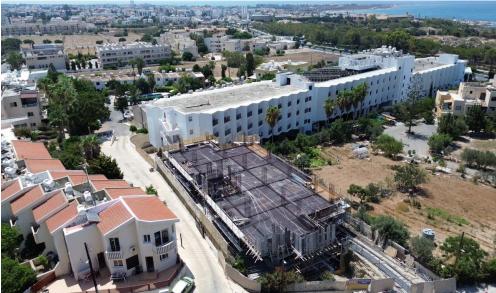

## 2 Bedroom Apartment for Sale in Tombs Of the Kings, Paphos District

Experience the height of sophisticated living in this exceptional development located in the desirable area of Paphos. Offering an unbeatable blend of contemporary design, prime location, and premium amenities, these modern apartments are perfect for those seeking both style and convenience.

The apartments come in ...

| Property Info          |     | Plot / Area Inf | fo                          | <b>Additional info</b> |                           |
|------------------------|-----|-----------------|-----------------------------|------------------------|---------------------------|
| Covered Area           | 108 | Pool<br>Parking | Common, Yes<br>Covered, Yes | Reference Number       | 4046                      |
| Covered Veranda        | 23  |                 |                             | Property type          | Apartment                 |
| Floor Number           | 1   |                 |                             | Condition              | <b>Under Construction</b> |
| Total Number of Floors | 4   |                 |                             | Bathrooms              | 2                         |
| Energy Efficiency      | Α   |                 |                             | View                   | Sea view                  |