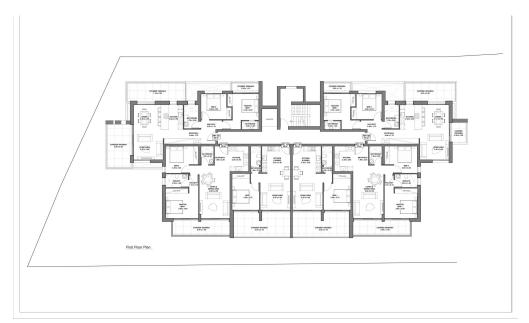

The apartments come in ...

| Property Info          |    | Plot / Area II  | nfo                         | Additional info  |                           |
|------------------------|----|-----------------|-----------------------------|------------------|---------------------------|
| Covered Area           | 91 |                 |                             | Reference Number | 4047                      |
| Covered Veranda        | 12 | Pool<br>Parking | Common, Yes<br>Covered, Yes | Property type    | Apartment                 |
| Floor Number           | 1  |                 |                             | Condition        | <b>Under Construction</b> |
| Total Number of Floors | 4  |                 | Covereu, res                | Bathrooms        | 2                         |
| Energy Efficiency      | Α  |                 |                             | View             | Sea view                  |