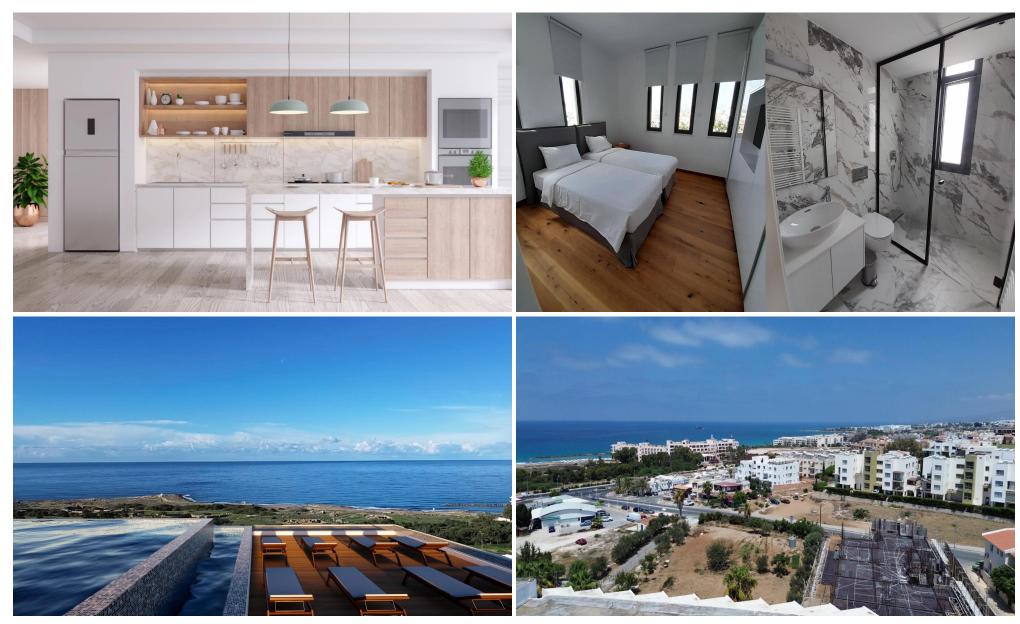

## 2 Bedroom Apartment for Sale in Tombs Of the Kings, Paphos District

Experience the height of sophisticated living in this exceptional development located in the desirable area of Paphos. Offering an unbeatable blend of contemporary design, prime location, and premium amenities, these modern apartments are perfect for those seeking both style and convenience.

## Premium Amenities Include:

- Rooftop Infinity Pool: Relax and enjoy breathtaking sea views from the rooftop overflow communal infinity pool.
- Fitness Facilities: Keep active with a fully-equipped fitness room complete with Jacuzzi, sauna, and steam bath.
- Secure Parking: Park your car safely in the secure covered parking area.