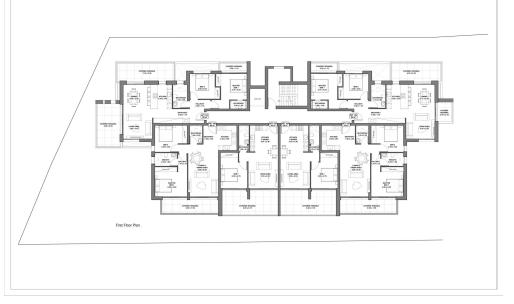

The apartments come in ...

| Property Info                 |    | Plot / Area In  | ıfo                         | Additional info  |                           |
|-------------------------------|----|-----------------|-----------------------------|------------------|---------------------------|
| Covered Area                  | 70 | Pool<br>Parking | Common, Yes<br>Covered, Yes | Reference Number | 4049                      |
| Covered Veranda               | 20 |                 |                             | Property type    | Apartment                 |
| Floor Number                  | 1  |                 |                             | Condition        | <b>Under Construction</b> |
| <b>Total Number of Floors</b> | 4  |                 | Covereu, res                | Bathrooms        | 1                         |
| Energy Efficiency             | Α  |                 |                             | View             | Sea view                  |