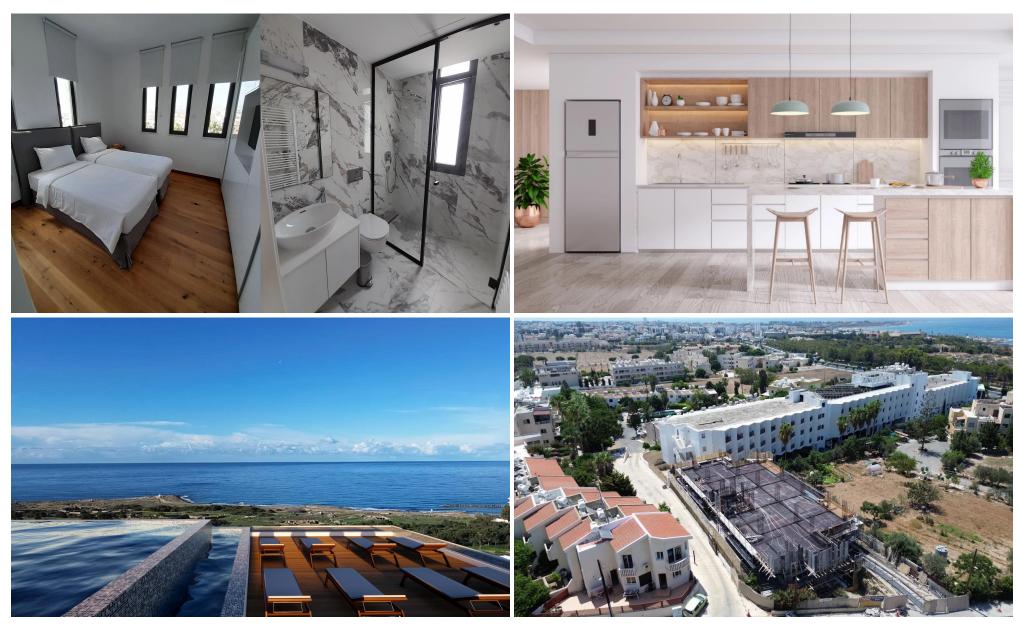

## 2 Bedroom Apartment for Sale in Tombs Of the Kings, Paphos District

Experience the height of sophisticated living in this exceptional development located in the desirable area of Paphos. Offering an unbeatable blend of contemporary design, prime location, and premium amenities, these modern apartments are perfect for those seeking both style and convenience.

## Premium Amenities Include:

- Rooftop Infinity Pool: Relax and enjoy breathtaking sea views from the rooftop overflow communal infinity pool.
- Fitness Facilities: Keep active with a fully-equipped fitness room complete with Jacuzzi, sauna, and steam bath.
- Secure Parking: Park your car safely in the secure covered parking area.