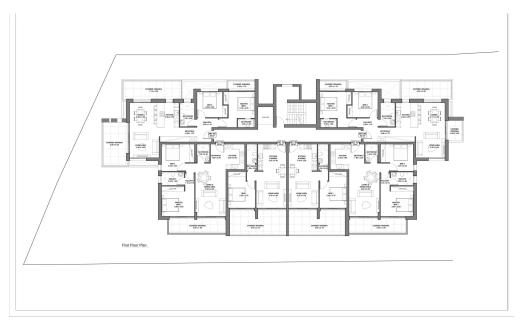

The apartments come in ...

| Property Info          |    | Plot / Area In                        | ifo          | Additional info  |                           |
|------------------------|----|---------------------------------------|--------------|------------------|---------------------------|
| Covered Area           | 92 | Pool Common, Yes Parking Covered, Yes |              | Reference Number | 4050                      |
| Covered Veranda        | 12 |                                       | Common Vos   | Property type    | <b>Apartment</b>          |
| Floor Number           | 1  |                                       | •            | Condition        | <b>Under Construction</b> |
| Total Number of Floors | 4  |                                       | Covereu, res | Bathrooms        | 2                         |
| Energy Efficiency      | Α  |                                       |              | View             | Sea view                  |