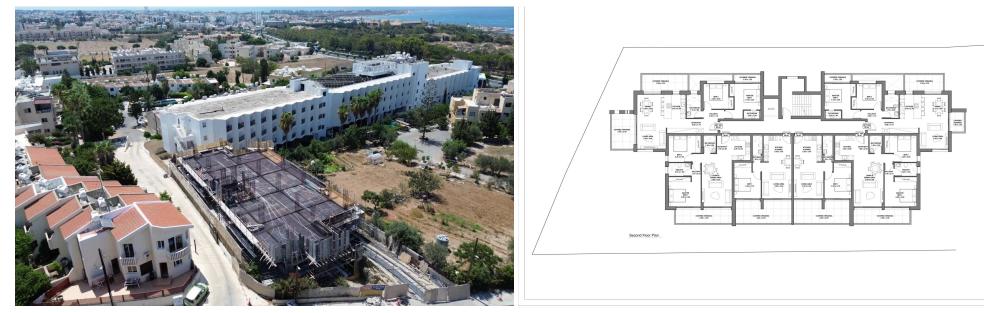

## 2 Bedroom Apartment for Sale in Tombs Of the Kings, Paphos District

Experience the height of sophisticated living in this exceptional development located in the desirable area of Paphos. Offering an unbeatable blend of contemporary design, prime location, and premium amenities, these modern apartments are perfect for those seeking both style and convenience.

The apartments come in ...

| Property Info                                                                                  |                          | Plot / Area Ir  | ıfo                         | Additional info                                                     |                                                          |
|------------------------------------------------------------------------------------------------|--------------------------|-----------------|-----------------------------|---------------------------------------------------------------------|----------------------------------------------------------|
| Covered Area<br>Covered Veranda<br>Floor Number<br>Total Number of Floors<br>Energy Efficiency | 113<br>28<br>2<br>4<br>A | Pool<br>Parking | Common, Yes<br>Covered, Yes | Reference Number<br>Property type<br>Condition<br>Bathrooms<br>View | 4051<br>Apartment<br>Under Construction<br>2<br>Sea view |