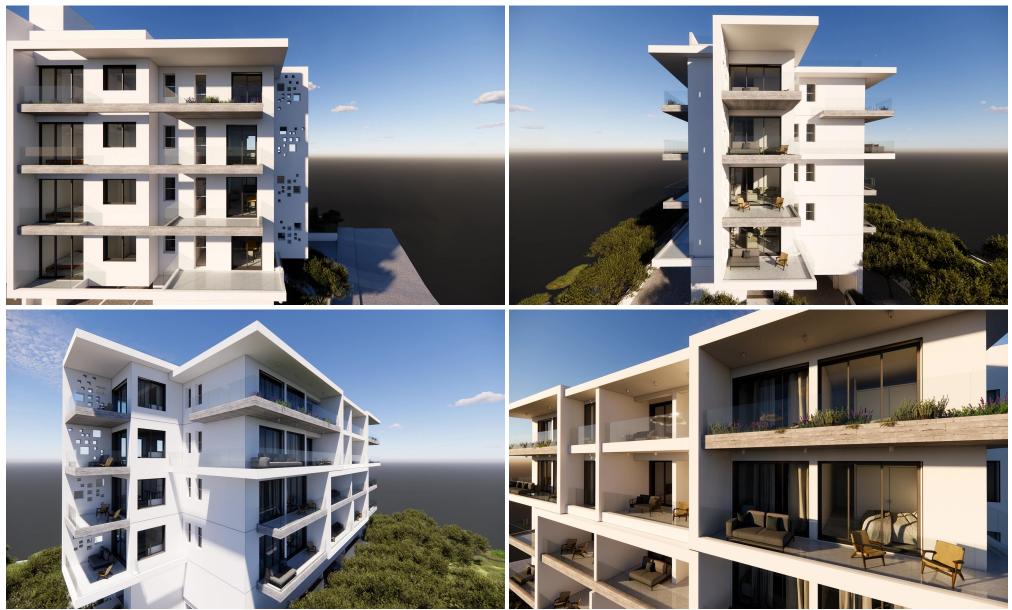

## 2 Bedroom Apartment for Sale in Tombs Of the Kings, Paphos District

Experience the height of sophisticated living in this exceptional development located in the desirable area of Paphos. Offering an unbeatable blend of contemporary design, prime location, and premium amenities, these modern apartments are perfect for those seeking both style and convenience.

Premium Amenities Include:

- Rooftop Infinity Pool: Relax and enjoy breathtaking sea views from the rooftop overflow communal infinity pool.
- Fitness Facilities: Keep active with a fully-equipped fitness room complete with Jacuzzi, sauna, and steam bath.
- Secure Parking: Park your car safely in the secure covered parking area.

The apartments come in ...

| Property Info                                                                                  |                          | Plot / Area Ir  | ıfo                         | Additional info                                                     |                                                          |
|------------------------------------------------------------------------------------------------|--------------------------|-----------------|-----------------------------|---------------------------------------------------------------------|----------------------------------------------------------|
| Covered Area<br>Covered Veranda<br>Floor Number<br>Total Number of Floors<br>Energy Efficiency | 113<br>28<br>2<br>4<br>A | Pool<br>Parking | Common, Yes<br>Covered, Yes | Reference Number<br>Property type<br>Condition<br>Bathrooms<br>View | 4051<br>Apartment<br>Under Construction<br>2<br>Sea view |