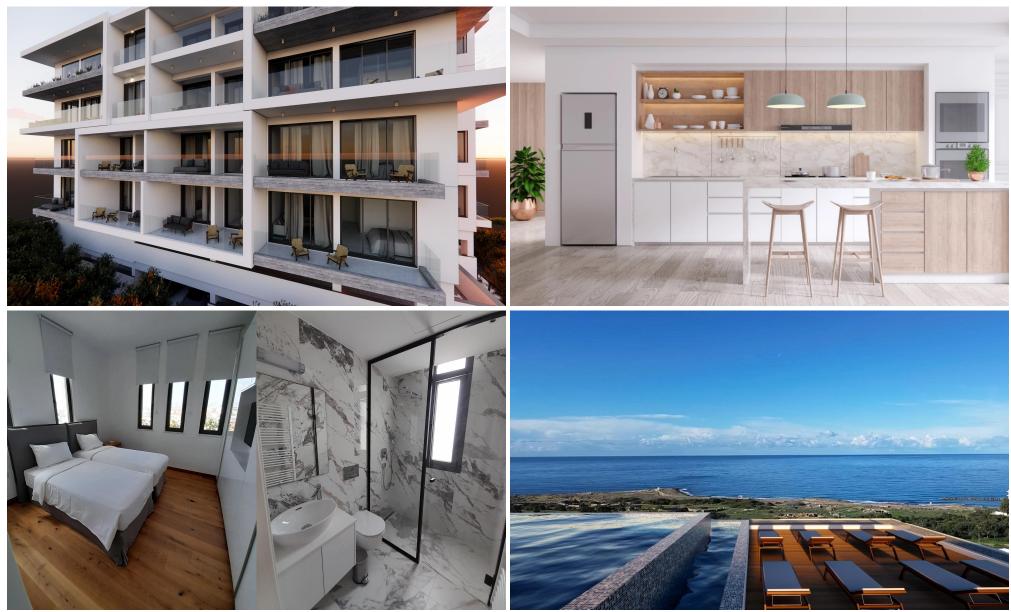

## 2 Bedroom Apartment for Sale in Tombs Of the Kings, Paphos District

Experience the height of sophisticated living in this exceptional development located in the desirable area of Paphos. Offering an unbeatable blend of contemporary design, prime location, and premium amenities, these modern apartments are perfect for those seeking both style and convenience.

Premium Amenities Include:

- Rooftop Infinity Pool: Relax and enjoy breathtaking sea views from the rooftop overflow communal infinity pool.
- Fitness Facilities: Keep active with a fully-equipped fitness room complete with Jacuzzi, sauna, and steam bath.
- Secure Parking: Park your car safely in the secure covered parking area.

The apartments come in ...

| Property Info                                                                                  |                          | Plot / Area Ir  | ıfo                         | Additional info                                                     |                                                          |
|------------------------------------------------------------------------------------------------|--------------------------|-----------------|-----------------------------|---------------------------------------------------------------------|----------------------------------------------------------|
| Covered Area<br>Covered Veranda<br>Floor Number<br>Total Number of Floors<br>Energy Efficiency | 113<br>28<br>2<br>4<br>A | Pool<br>Parking | Common, Yes<br>Covered, Yes | Reference Number<br>Property type<br>Condition<br>Bathrooms<br>View | 4051<br>Apartment<br>Under Construction<br>2<br>Sea view |