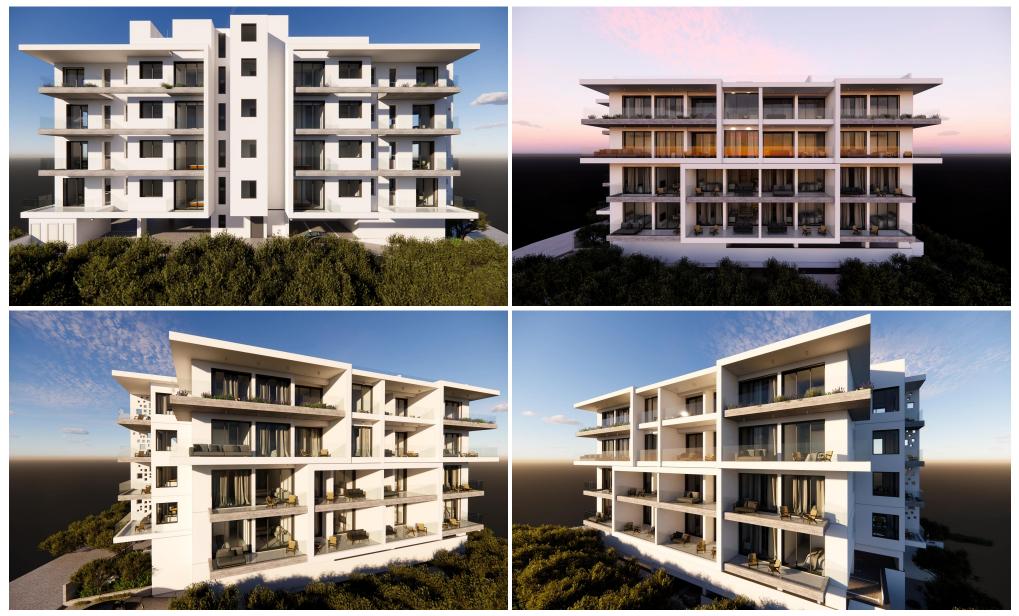

## 2 Bedroom Apartment for Sale in Tombs Of the Kings, Paphos District

Experience the height of sophisticated living in this exceptional development located in the desirable area of Paphos. Offering an unbeatable blend of contemporary design, prime location, and premium amenities, these modern apartments are perfect for those seeking both style and convenience.

Premium Amenities Include:

- Rooftop Infinity Pool: Relax and enjoy breathtaking sea views from the rooftop overflow communal infinity pool.
- Fitness Facilities: Keep active with a fully-equipped fitness room complete with Jacuzzi, sauna, and steam bath.
- Secure Parking: Park your car safely in the secure covered parking area.

The apartments come in ...

| Property Info                                                                                  |                          | Plot / Area Ir  | ıfo                         | Additional info                                                     |                                                          |
|------------------------------------------------------------------------------------------------|--------------------------|-----------------|-----------------------------|---------------------------------------------------------------------|----------------------------------------------------------|
| Covered Area<br>Covered Veranda<br>Floor Number<br>Total Number of Floors<br>Energy Efficiency | 113<br>28<br>2<br>4<br>A | Pool<br>Parking | Common, Yes<br>Covered, Yes | Reference Number<br>Property type<br>Condition<br>Bathrooms<br>View | 4051<br>Apartment<br>Under Construction<br>2<br>Sea view |