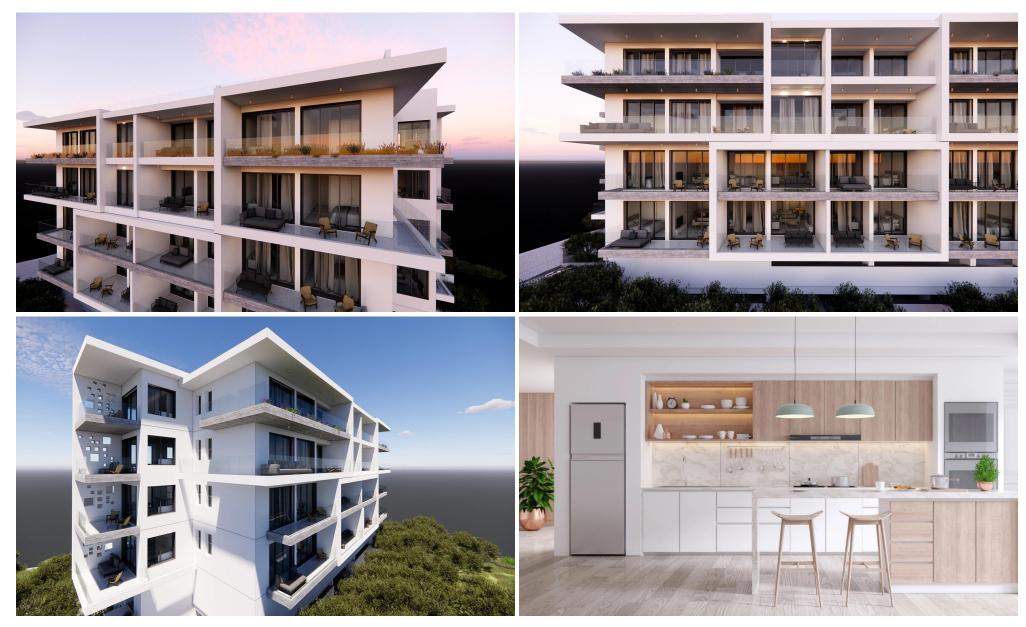

## 1 Bedroom Apartment for Sale in Tombs Of the Kings, Paphos District

Experience the height of sophisticated living in this exceptional development located in the desirable area of Paphos. Offering an unbeatable blend of contemporary design, prime location, and premium amenities, these modern apartments are perfect for those seeking both style and convenience.

## Premium Amenities Include:

- Rooftop Infinity Pool: Relax and enjoy breathtaking sea views from the rooftop overflow communal infinity pool.
- Fitness Facilities: Keep active with a fully-equipped fitness room complete with Jacuzzi, sauna, and steam bath.
- Secure Parking: Park your car safely in the secure covered parking area.

The apartments come in ...

| Property Info          |    | Plot / Area Ir  | nfo          | Additional info  |                           |
|------------------------|----|-----------------|--------------|------------------|---------------------------|
| Covered Area           | 69 |                 |              | Reference Number | 4054                      |
| Covered Veranda        | 19 | Pool            | Common, Yes  | Property type    | Apartment                 |
| Floor Number           | 2  | Pool<br>Parking |              | Condition        | <b>Under Construction</b> |
| Total Number of Floors | 4  |                 | Covered, Yes | Bathrooms        | 1                         |
| Energy Efficiency      | Α  |                 |              | View             | Sea view                  |