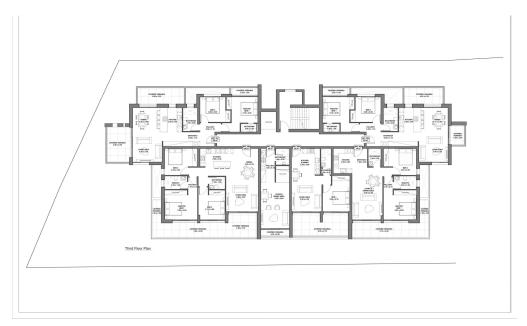

The apartments come in ...

| Property Info                 |     | Plot / Area Ir  | nfo          | <b>Additional info</b> |                           |
|-------------------------------|-----|-----------------|--------------|------------------------|---------------------------|
| Covered Area                  | 113 |                 |              | Reference Number       | 4056                      |
| Covered Veranda               | 28  | Pool<br>Parking | Common, Yes  | Property type          | Apartment                 |
| Floor Number                  | 2   |                 | Covered, Yes | Condition              | <b>Under Construction</b> |
| <b>Total Number of Floors</b> | 4   |                 | Covereu, res | Bathrooms              | 2                         |
| Energy Efficiency             | A   |                 |              | View                   | Sea view                  |