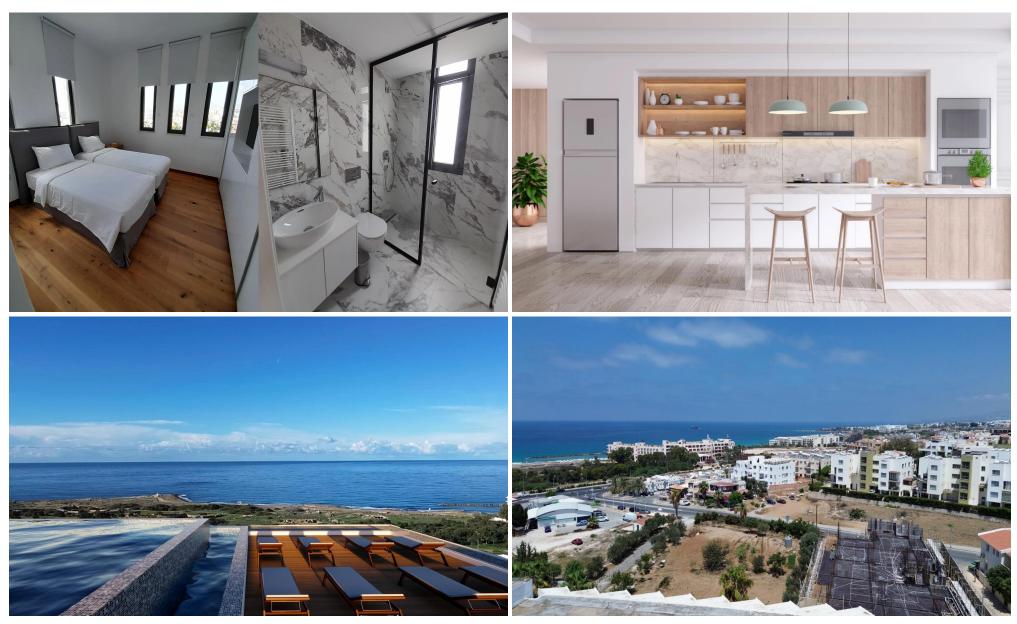

## 2 Bedroom Apartment for Sale in Tombs Of the Kings, Paphos District

Experience the height of sophisticated living in this exceptional development located in the desirable area of Paphos. Offering an unbeatable blend of contemporary design, prime location, and premium amenities, these modern apartments are perfect for those seeking both style and convenience.

## Premium Amenities Include:

- Rooftop Infinity Pool: Relax and enjoy breathtaking sea views from the rooftop overflow communal infinity pool.
- Fitness Facilities: Keep active with a fully-equipped fitness room complete with Jacuzzi, sauna, and steam bath.
- Secure Parking: Park your car safely in the secure covered parking area.