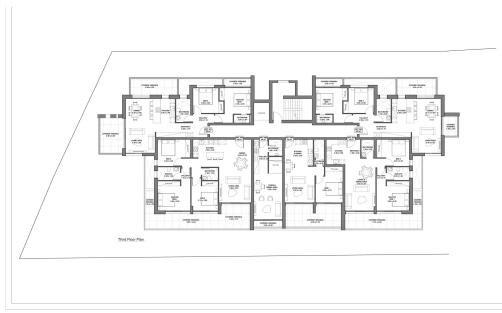

The apartments come in ...

| Property Info                                   |               | Plot / Area Ir                     | nfo                                            | Additional info                         |               |
|-------------------------------------------------|---------------|------------------------------------|------------------------------------------------|-----------------------------------------|---------------|
| Covered Area<br>Covered Veranda<br>Floor Number | 94<br>15<br>3 | PoolCommon, YesParkingCovered, Yes | Reference Number<br>Property type<br>Condition | 4058<br>Apartment<br>Under Construction |               |
| Total Number of Floors<br>Energy Efficiency     | 4<br>A        |                                    | Covered, Yes                                   | Bathrooms<br>View                       | 2<br>Sea view |