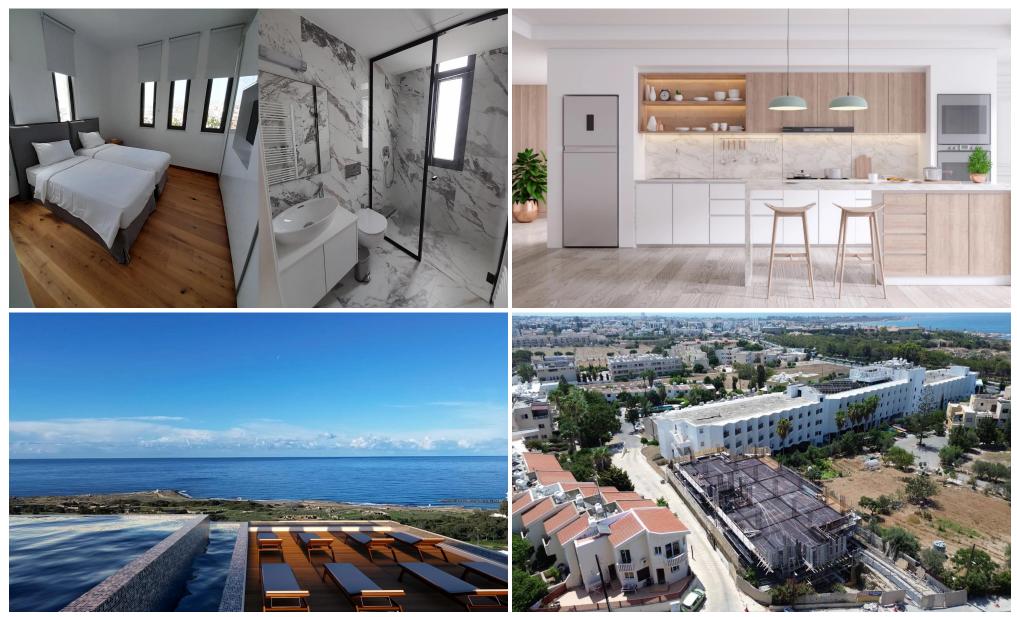

### 2 Bedroom Apartment for Sale in Tombs Of the Kings, Paphos District

Experience the height of sophisticated living in this exceptional development located in the desirable area of Paphos. Offering an unbeatable blend of contemporary design, prime location, and premium amenities, these modern apartments are perfect for those seeking both style and convenience.

Premium Amenities Include:

- Rooftop Infinity Pool: Relax and enjoy breathtaking sea views from the rooftop overflow communal infinity pool.
- Fitness Facilities: Keep active with a fully-equipped fitness room complete with Jacuzzi, sauna, and steam bath.
- Secure Parking: Park your car safely in the secure covered parking area.